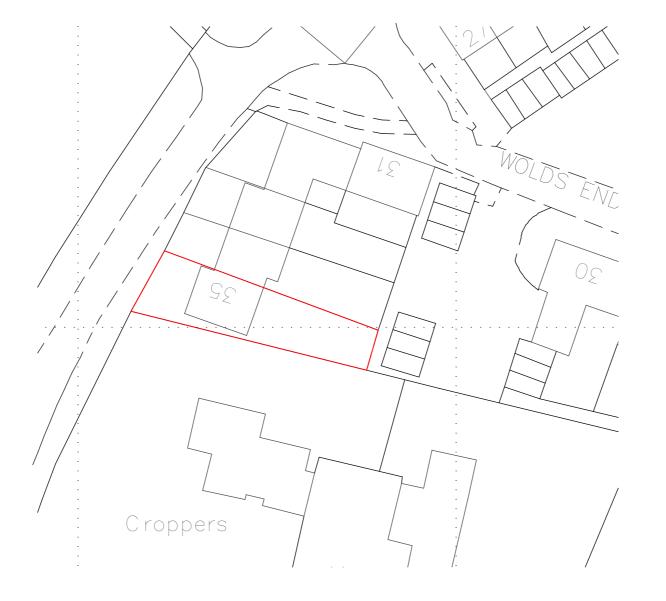

## Mr and Mrs Parker

Number 35

Wolds End Close

Chipping Campden Gloucestershire

GL55 6JW

Project Title

## **Existing and Proposed Block/Site Plan**

| Drawn by SR              | Date | Drawing Scale<br>1:500 @ A3 |          |
|--------------------------|------|-----------------------------|----------|
| CIAT  CHARTERED PRACTICE |      | Drawing Number<br>2507 - P3 | Revision |
|                          |      |                             |          |