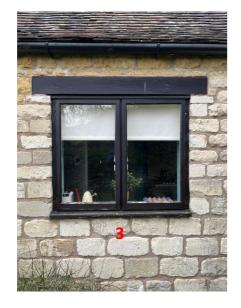

FRONT NORTH WEST ELEVATION

**REAR SOUTH EAST ELEVATION** 

Existing materials Brown painted timber casments Brown painted timber lintols Double glazed sealed units Check all dimensions on site before proceeding with any work and notify the designer if any discrepancies are found with this drawing