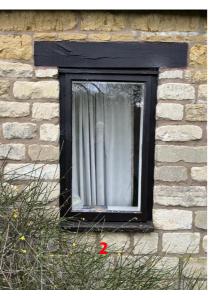

FRONT NORTH WEST ELEVATION

**REAR SOUTH EAST ELEVATION** 

Existing materials Brown painted timber casments Brown painted timber lintols Double glazed sealed units Check all dimensions on site before proceeding with any work and notify the designer if any discrepancies are found with this drawing