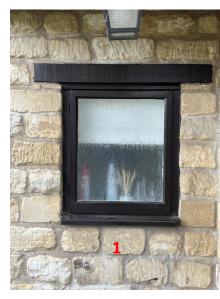

FRONT NORTH WEST ELEVATION

**REAR SOUTH EAST ELEVATION** 

Existing materials Brown painted timber casments Brown painted timber lintols Double glazed sealed units Check all dimensions on site before proceeding with any work and notify the designer if any discrepancies are found with this drawing