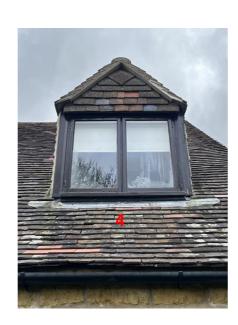

FRONT NORTH WEST ELEVATION

**REAR SOUTH EAST ELEVATION** 

Existing materials Brown painted timber casments Brown painted timber lintols Double glazed sealed units Check all dimensions on site before proceeding with any work and notify the designer if any discrepancies are found with this drawing