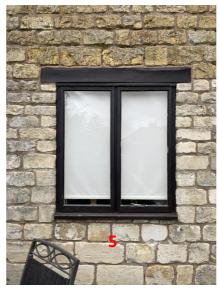

FRONT NORTH WEST ELEVATION

**REAR SOUTH EAST ELEVATION** 

Existing materials Brown painted timber casments Brown painted timber lintols Double glazed sealed units Check all dimensions on site before proceeding with any work and notify the designer if any discrepancies are found with this drawing