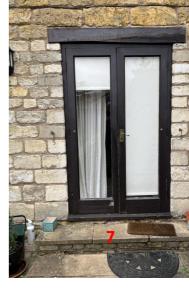

FRONT NORTH WEST ELEVATION

**REAR SOUTH EAST ELEVATION** 

Existing materials Brown painted timber casments Brown painted timber lintols Double glazed sealed units Check all dimensions on site before proceeding with any work and notify the designer if any discrepancies are found with this drawing