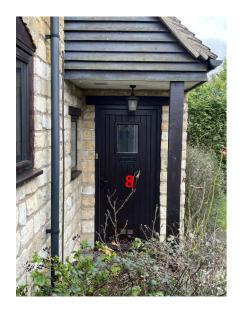

FRONT NORTH WEST ELEVATION

**REAR SOUTH EAST ELEVATION** 

Existing materials Brown painted timber casments Brown painted timber lintols Double glazed sealed units Check all dimensions on site before proceeding with any work and notify the designer if any discrepancies are found with this drawing