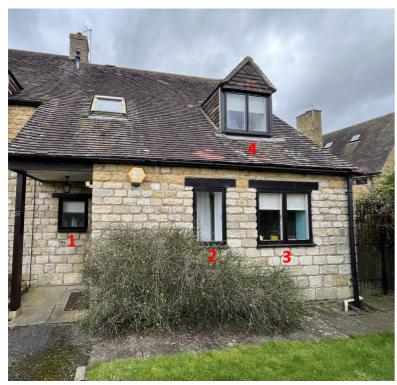

FRONT NORTH WEST ELEVATION

**REAR SOUTH EAST ELEVATION** 

Existing materials Brown painted timber casments Brown painted timber lintols Double glazed sealed units Check all dimensions on site before proceeding with any work and notify the designer if any discrepancies are found with this drawing