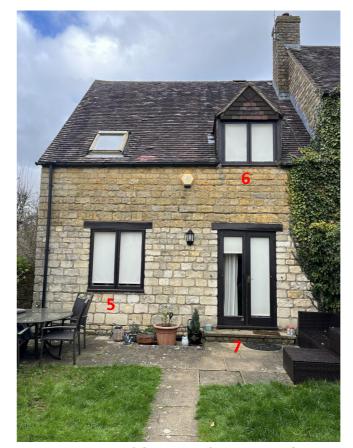

FRONT NORTH WEST ELEVATION

**REAR SOUTH EAST ELEVATION** 

Existing materials Brown painted timber casments Brown painted timber lintols Double glazed sealed units Check all dimensions on site before proceeding with any work and notify the designer if any discrepancies are found with this drawing