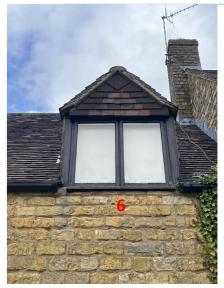

FRONT NORTH WEST ELEVATION

**REAR SOUTH EAST ELEVATION** 

Existing materials Brown painted timber casments Brown painted timber lintols Double glazed sealed units Check all dimensions on site before proceeding with any work and notify the designer if any discrepancies are found with this drawing