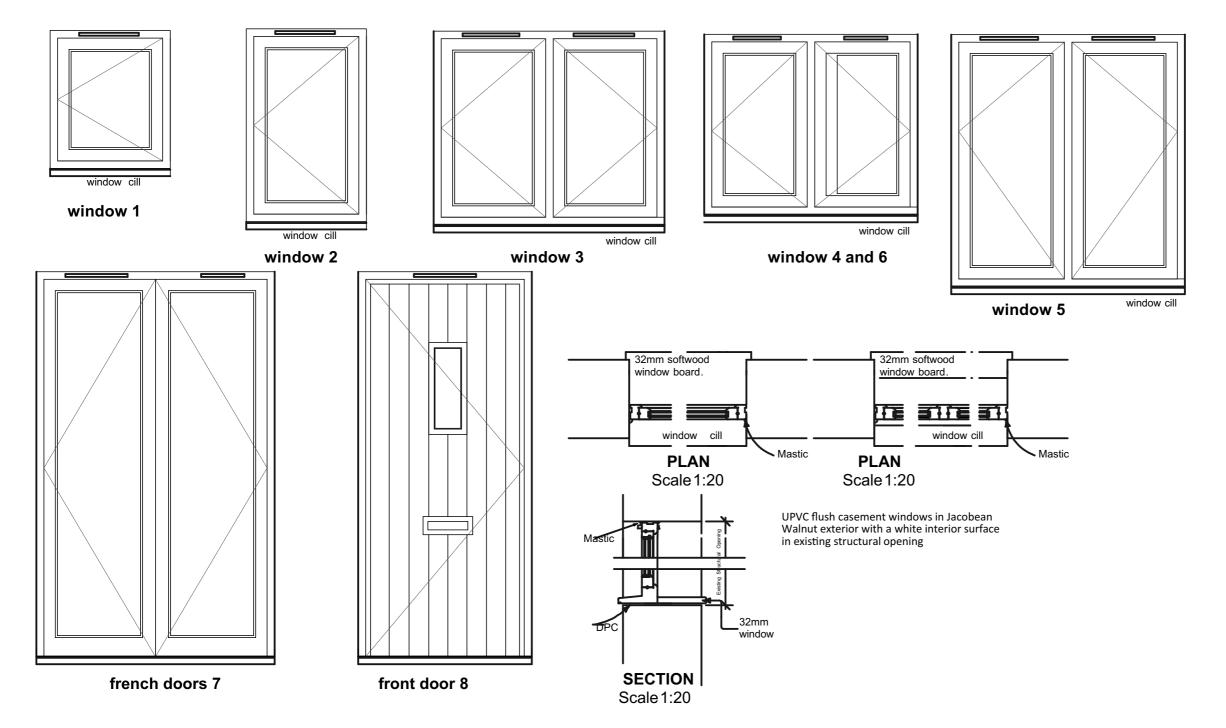

Large scale details

www.srplanning.co.uk Part of Sam Russell Group Ltd. Registered in England & Wales No 12711952 Mr and Mrs Parker Number 35 Wolds End Close Chipping Campden Gloucestershire GL55 6JW Project Title Replacement windows Drawing Title

## Drawn by Date Drawing Scale 1:20 @ A3 **Drawing Number** Revision CIAT

PROPOSED LARGE SCALE DETAILS

2507 - P1