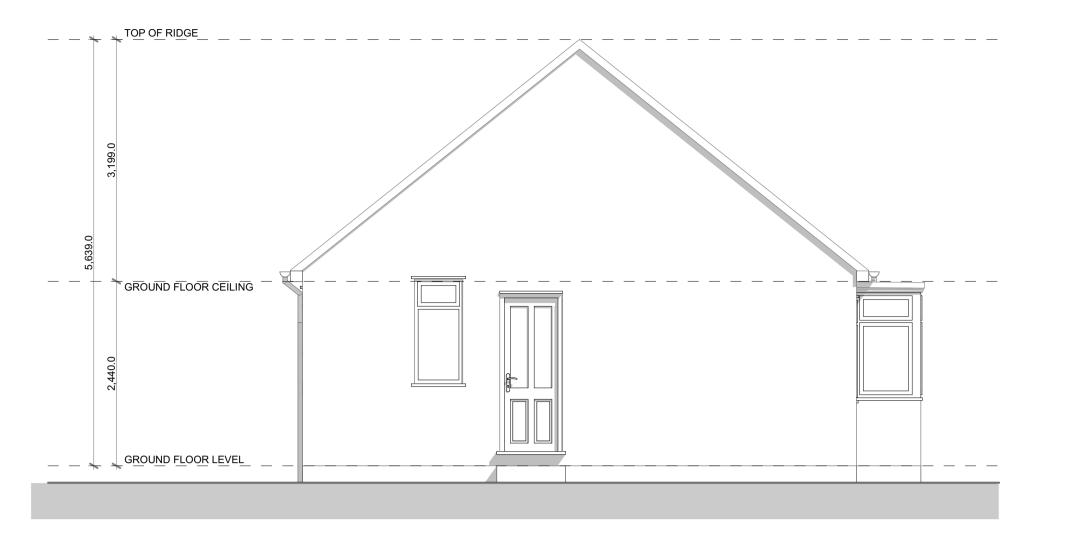

North Elevation

Existing external materials of dwelling
Roof: Plain clay tile roof and flat 3ply felt roof
Walls: Painted smooth render
Doors and windows: White UPVC and UPVC front door

Proposed external materials
Roof: Plain Slate tile roof and flat 3ply felt roof
Walls: Painted smooth render Doors and windows: Double glazed windows and doors