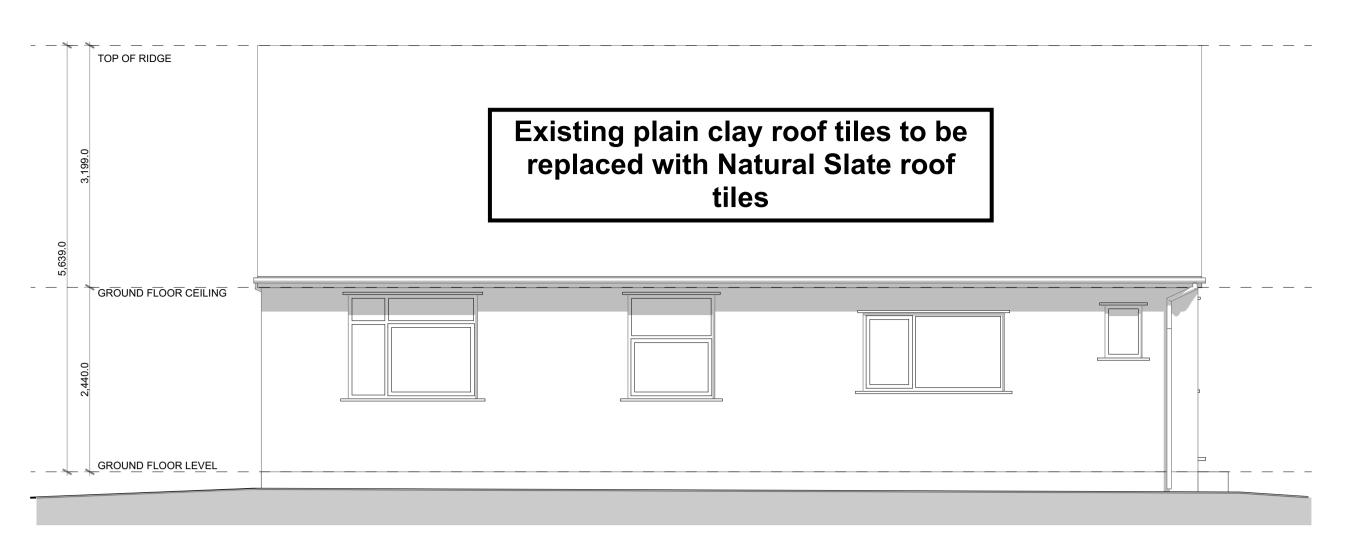

North Elevation

Existing external materials of dwelling
Roof: Plain clay tile roof and flat 3ply felt roof
Walls: Painted smooth render
Doors and windows: White UPVC and UPVC front door

Proposed external materials
Roof: Plain Slate tile roof and flat 3ply felt roof
Walls: Painted smooth render Doors and windows: Double glazed windows and doors