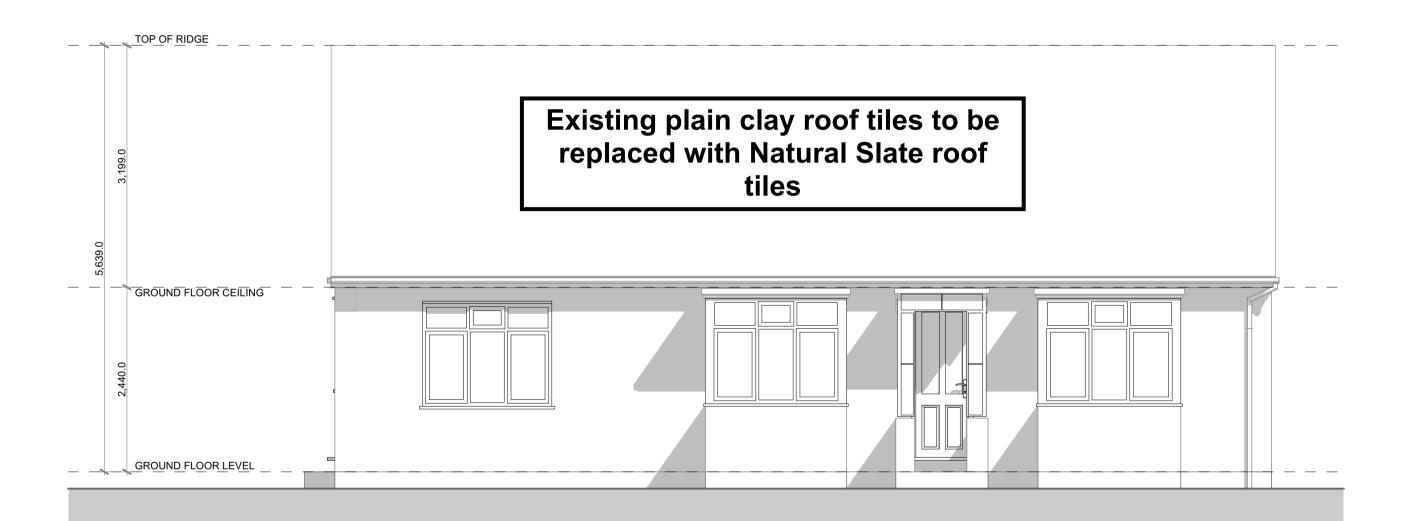

North Elevation

Existing external materials of dwelling
Roof: Plain clay tile roof and flat 3ply felt roof
Walls: Painted smooth render
Doors and windows: White UPVC and UPVC front door

Proposed external materials
Roof: Plain Slate tile roof and flat 3ply felt roof
Walls: Painted smooth render Doors and windows: Double glazed windows and doors