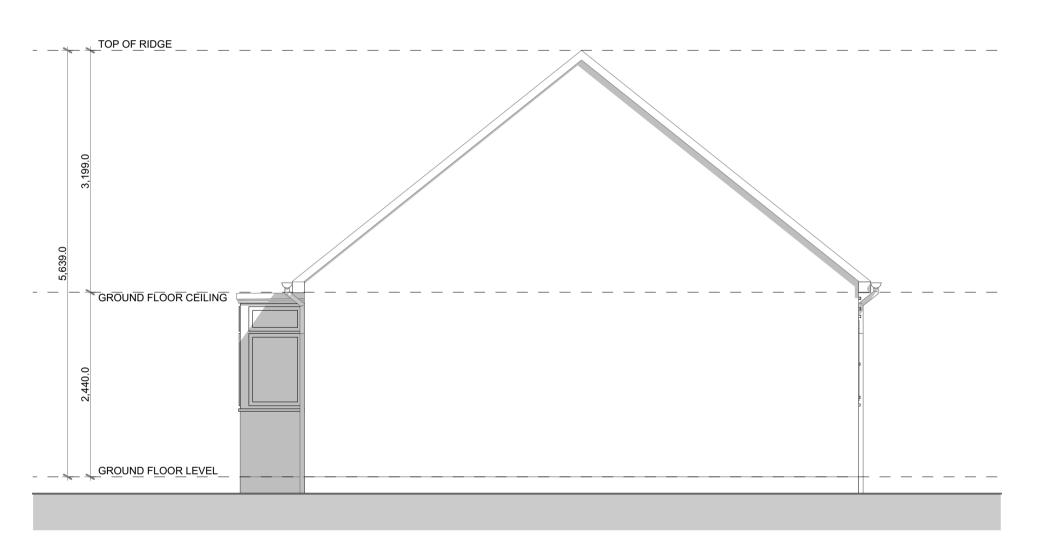

North Elevation

Existing external materials of dwelling
Roof: Plain clay tile roof and flat 3ply felt roof
Walls: Painted smooth render
Doors and windows: White UPVC and UPVC front door

Proposed external materials
Roof: Plain Slate tile roof and flat 3ply felt roof
Walls: Painted smooth render Doors and windows: Double glazed windows and doors