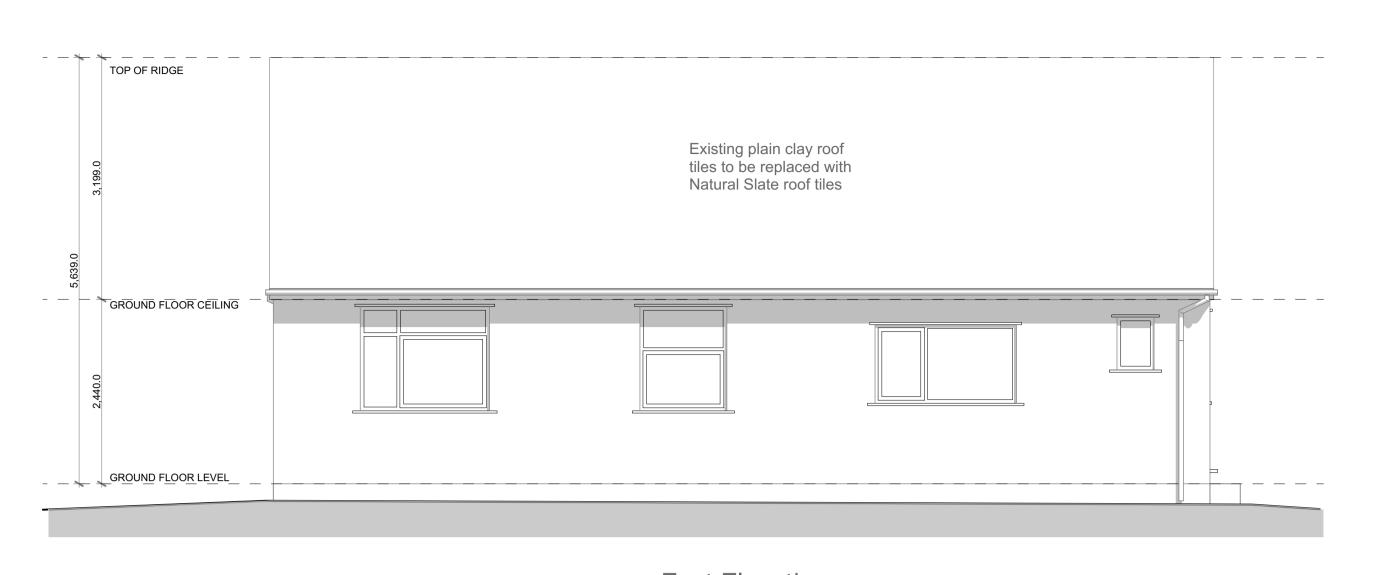

North Elevation

Existing external materials of dwelling
Roof: Plain clay tile roof and flat 3ply felt roof
Walls: Painted smooth render
Doors and windows: White UPVC and UPVC front door

Proposed external materials
Roof: Plain Slate tile roof and flat 3ply felt roof
Walls: Painted smooth render Doors and windows: Double glazed windows and doors