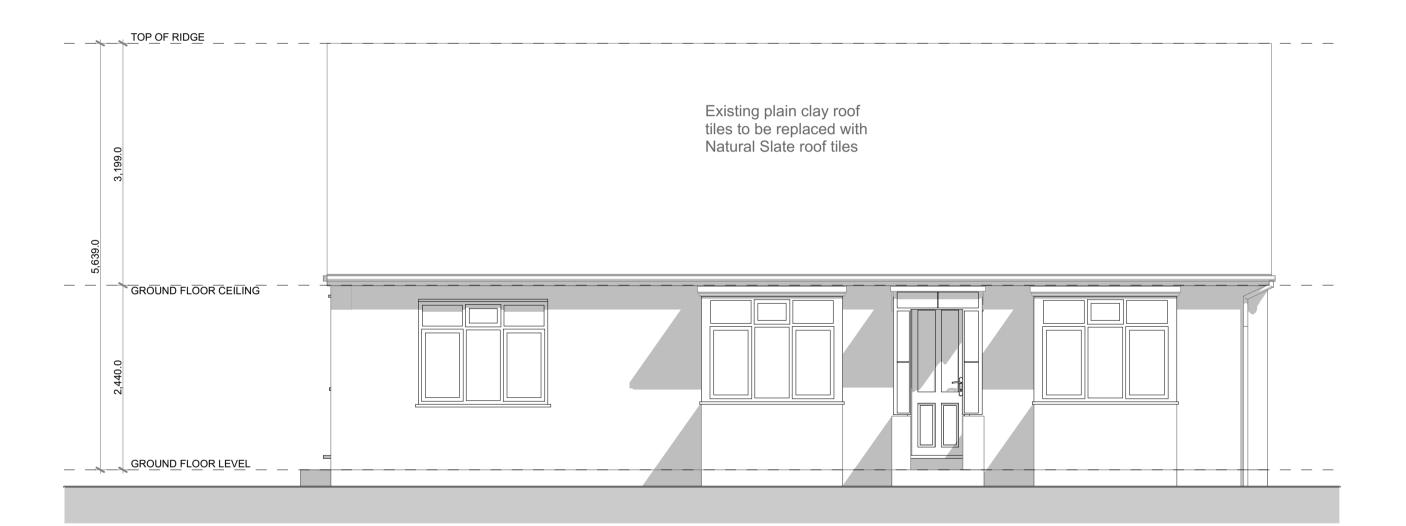

North Elevation

Existing external materials of dwelling
Roof: Plain clay tile roof and flat 3ply felt roof
Walls: Painted smooth render
Doors and windows: White UPVC and UPVC front door

Proposed external materials
Roof: Plain Slate tile roof and flat 3ply felt roof
Walls: Painted smooth render Doors and windows: Double glazed windows and doors