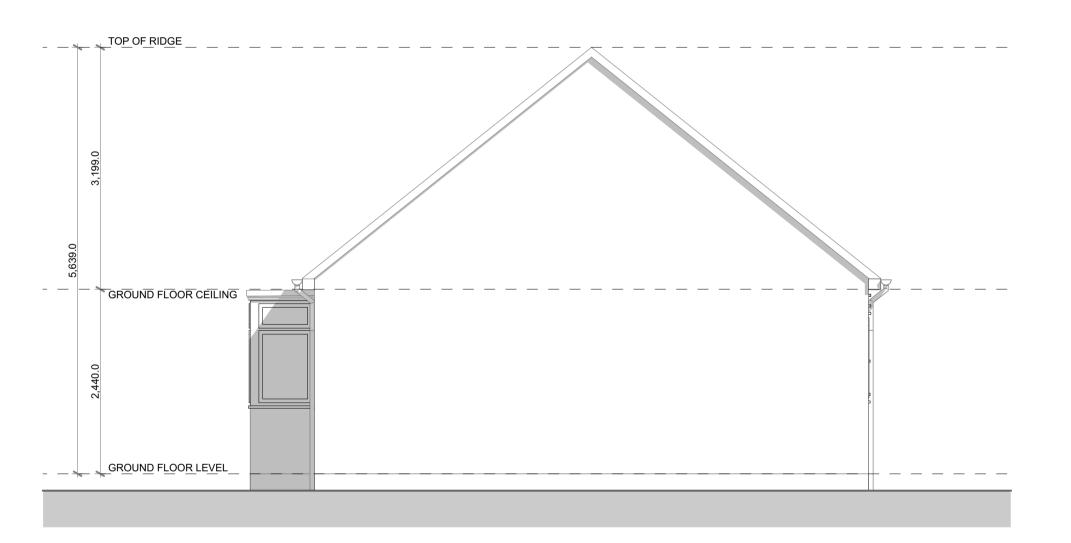

North Elevation

Existing external materials of dwelling
Roof: Plain clay tile roof and flat 3ply felt roof
Walls: Painted smooth render
Doors and windows: White UPVC and UPVC front door

Proposed external materials
Roof: Plain Slate tile roof and flat 3ply felt roof
Walls: Painted smooth render Doors and windows: Double glazed windows and doors

East Elevation

South Elevation West Elevation

Garage North Elevation Garage East Elevation

Garage South Elevation

Garage West Elevation

138 Holly Rd Aldershot Hants GU12 4SG 2402 George Wood

ALEKSA GLANCY design and planning