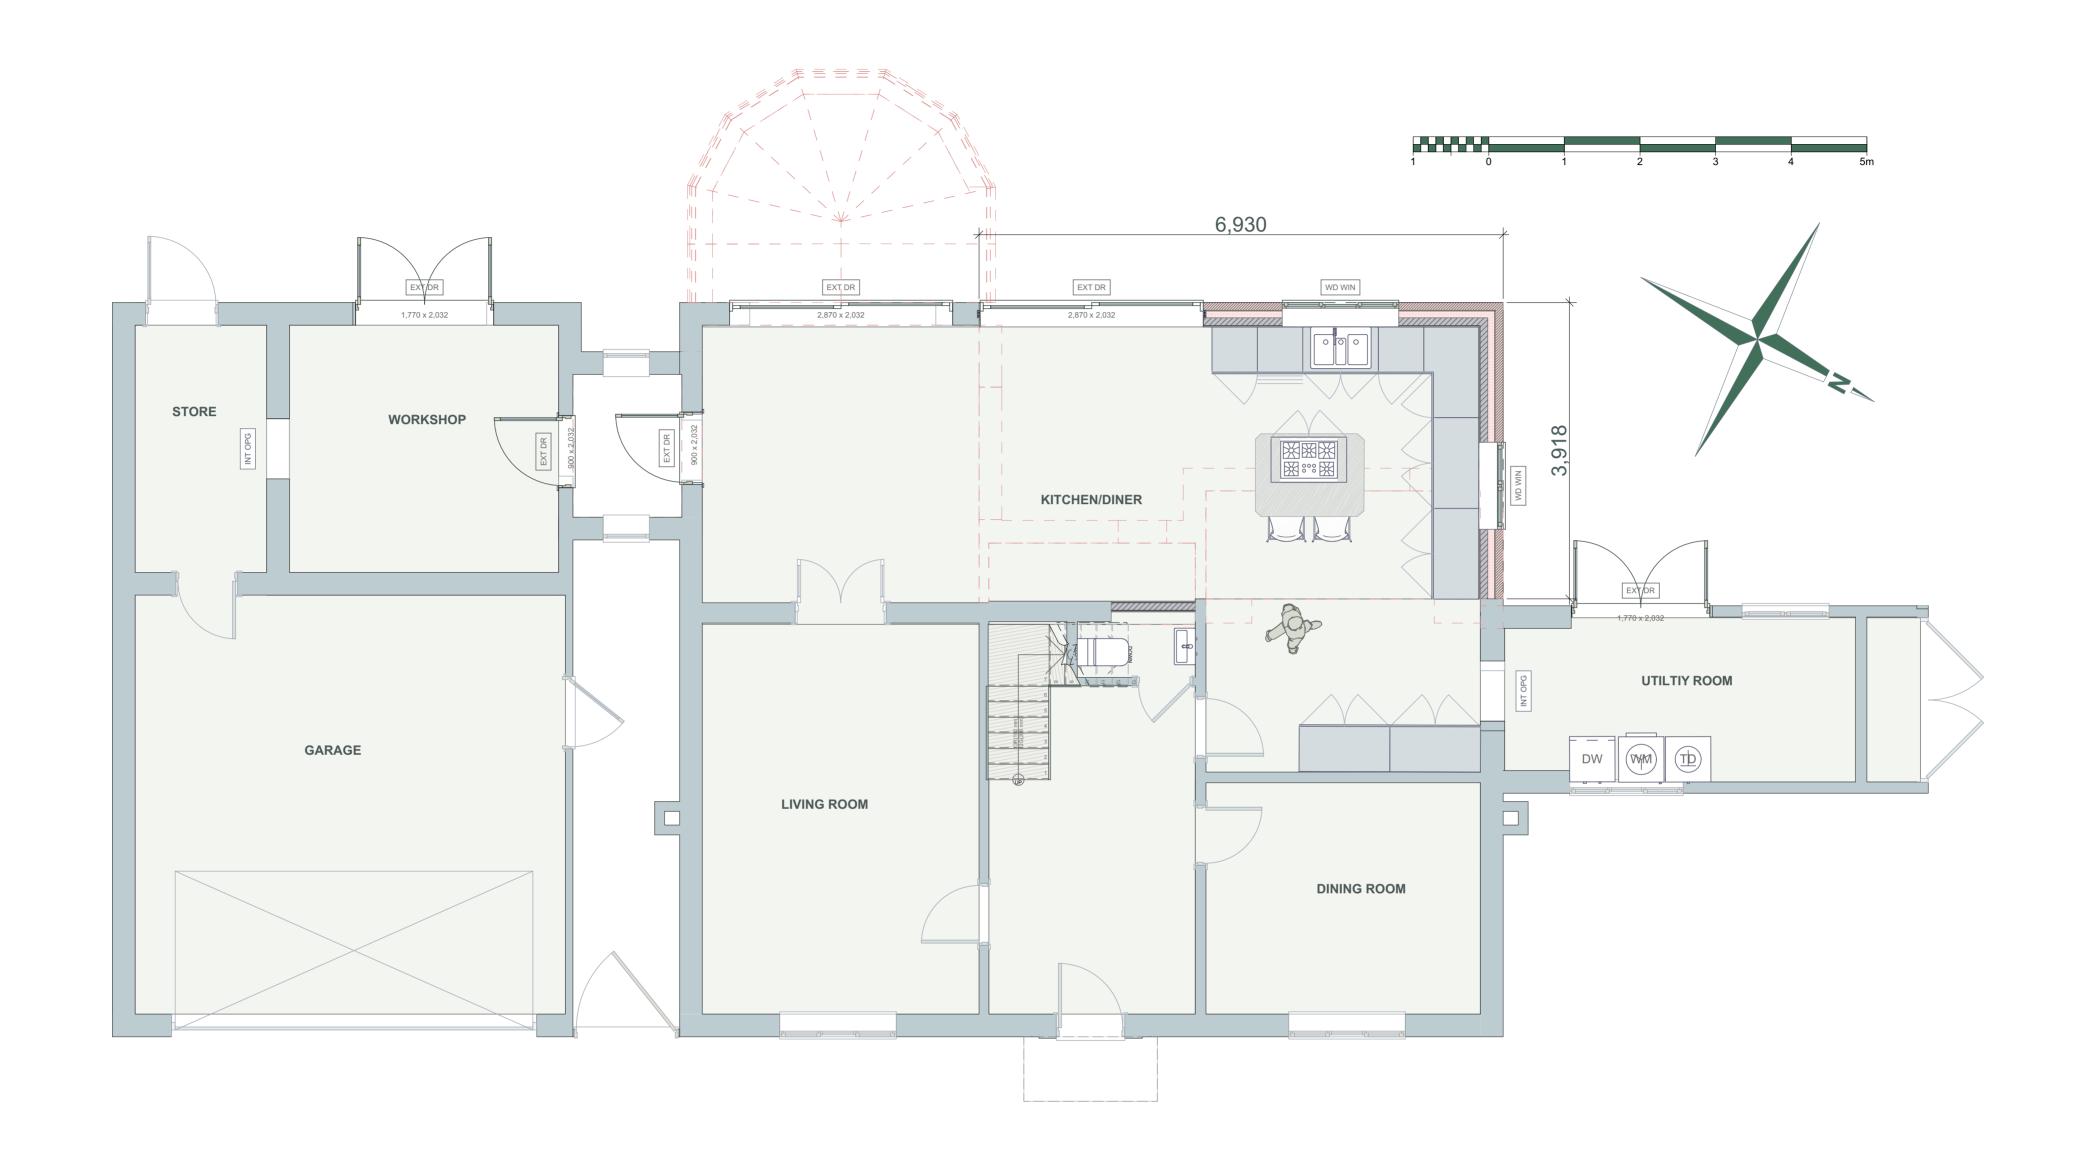

0. Proposed Ground Floor Plan

| DRAWING TITLE: Proposed Ground Floor Plan | Rev.0       | PROJECT STATUS: PLANNING ISSUE | SITE ADDRESS:<br>Waterside<br>Cottage, Ripley,<br>Guildford, Surrey | PROJECT DESCRIPTION: Single Storey Rear and Side Extension | CLIENT:<br>Mr A Wells & Mrs C<br>Steadman | NEIL WARNER                                                |
|-------------------------------------------|-------------|--------------------------------|---------------------------------------------------------------------|------------------------------------------------------------|-------------------------------------------|------------------------------------------------------------|
|                                           |             | SCALE: 1:50                    |                                                                     |                                                            |                                           | 'architecture                                              |
| DRAWING NUMBER:                           | Rev. Detail | PRINT: A2                      |                                                                     |                                                            |                                           |                                                            |
| A-104P                                    |             | CHECKED BY: NW                 |                                                                     |                                                            |                                           | © 2024 NEIL WARNER ARCHITECTURE LTD<br>ALL RIGHTS RESERVED |
|                                           |             | DATE: 16/02/2024 08:47         |                                                                     |                                                            |                                           | info@neilwarner.co.uk<br>01483 747705                      |
| 1                                         |             |                                |                                                                     |                                                            |                                           |                                                            |