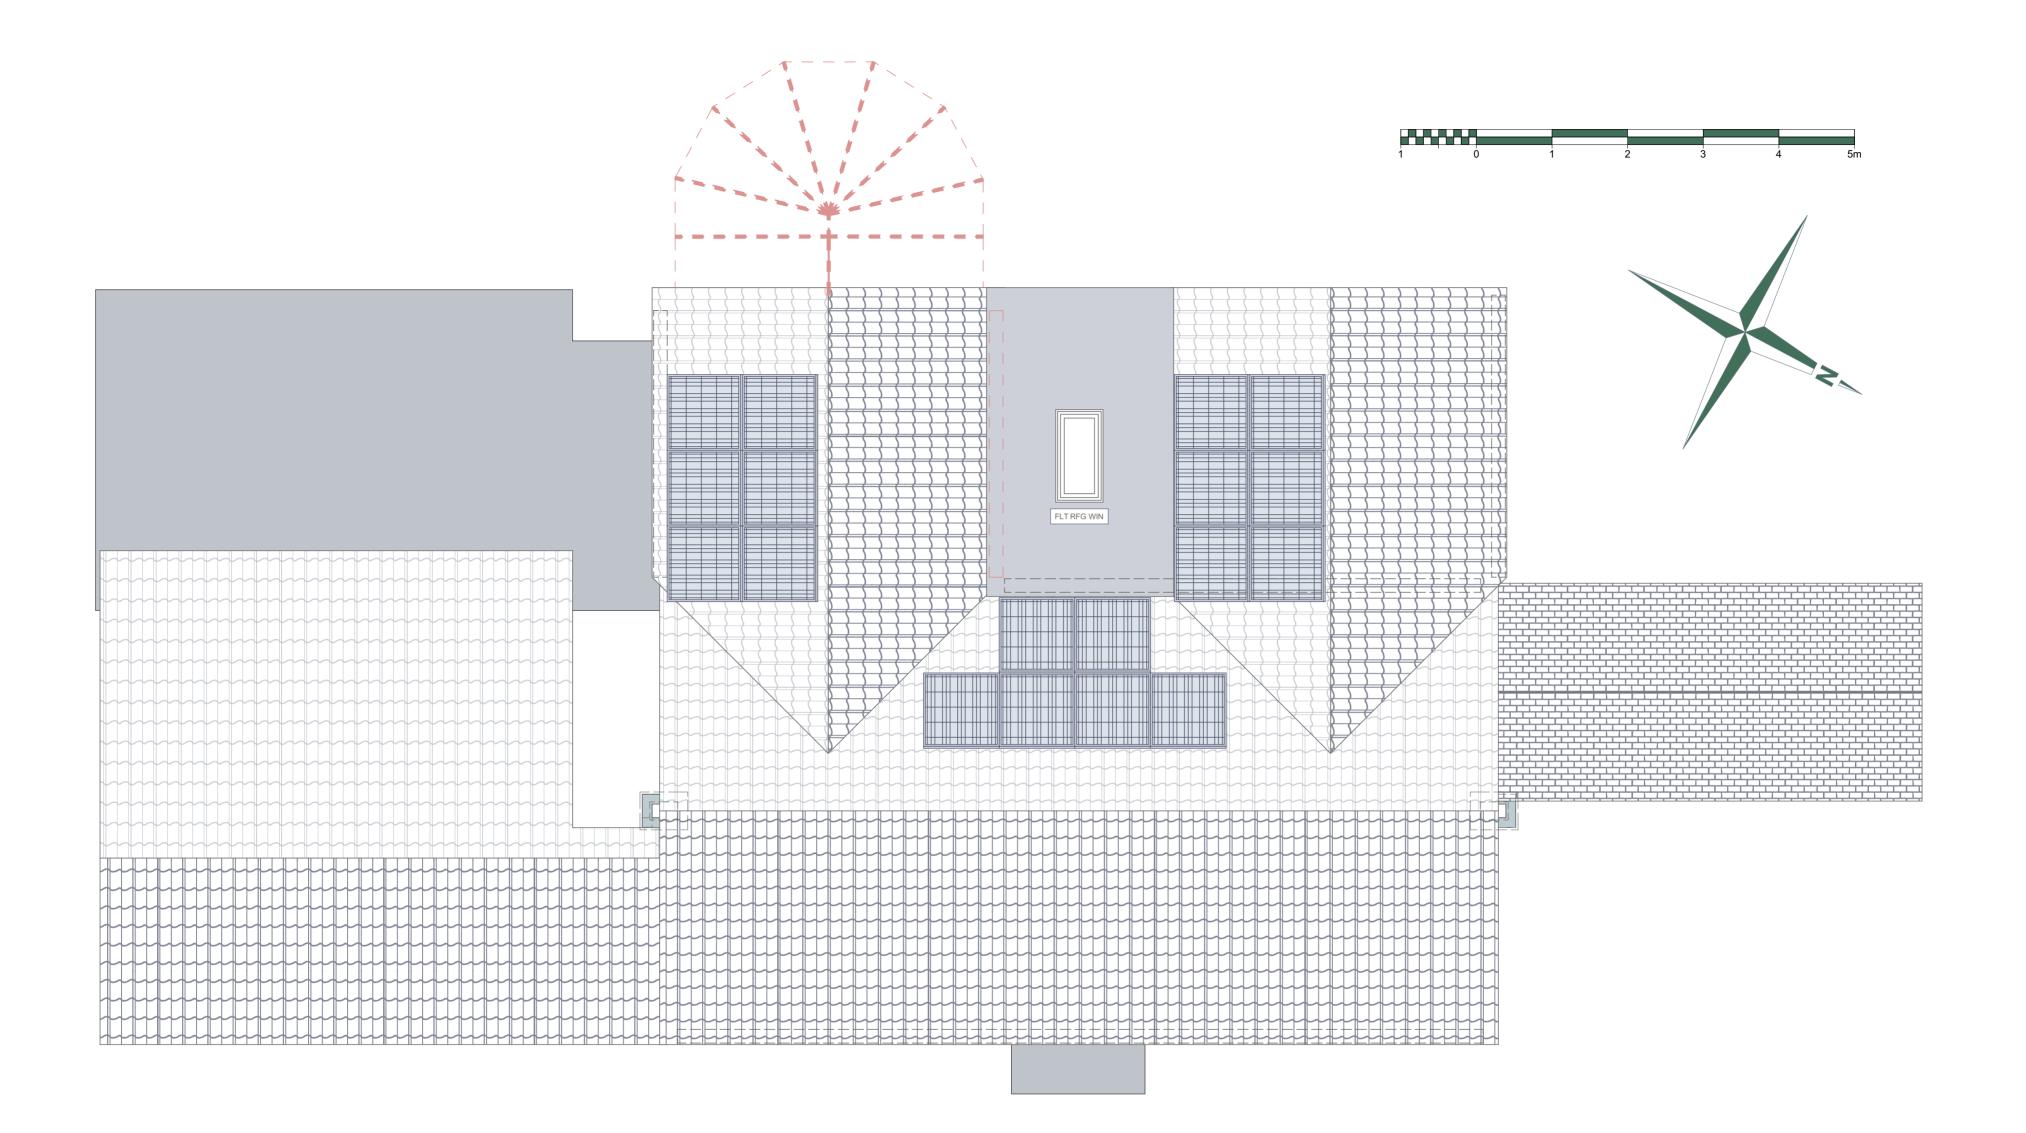

2. Proposed Roof Plan

| DRAWING TITLE:<br>Proposed Roof<br>Plan | Rev.0       | PROJECT STATUS: PLANNING ISSUE | SITE ADDRESS:<br>Waterside<br>Cottage, Ripley,<br>Guildford, Surrey | PROJECT DESCRIPTION: Single Storey Rear and Side Extension | CLIENT:<br>Mr A Wells & Mrs C<br>Steadman | NEIL WARNER                                             |
|-----------------------------------------|-------------|--------------------------------|---------------------------------------------------------------------|------------------------------------------------------------|-------------------------------------------|---------------------------------------------------------|
|                                         |             | SCALE: 1:50                    | 1                                                                   |                                                            |                                           | '''architecture                                         |
| DRAWING NUMBER:                         | Rev. Detail | PRINT: A2                      |                                                                     |                                                            |                                           |                                                         |
| A-106P                                  |             | CHECKED BY: NW                 |                                                                     |                                                            |                                           | © 2024 NEIL WARNER ARCHITECTURE LTD ALL RIGHTS RESERVED |
|                                         |             | DATE: 16/02/2024 08:47         |                                                                     |                                                            |                                           | info@neilwarner.co.uk<br>01483 747705                   |
|                                         |             |                                |                                                                     |                                                            |                                           |                                                         |