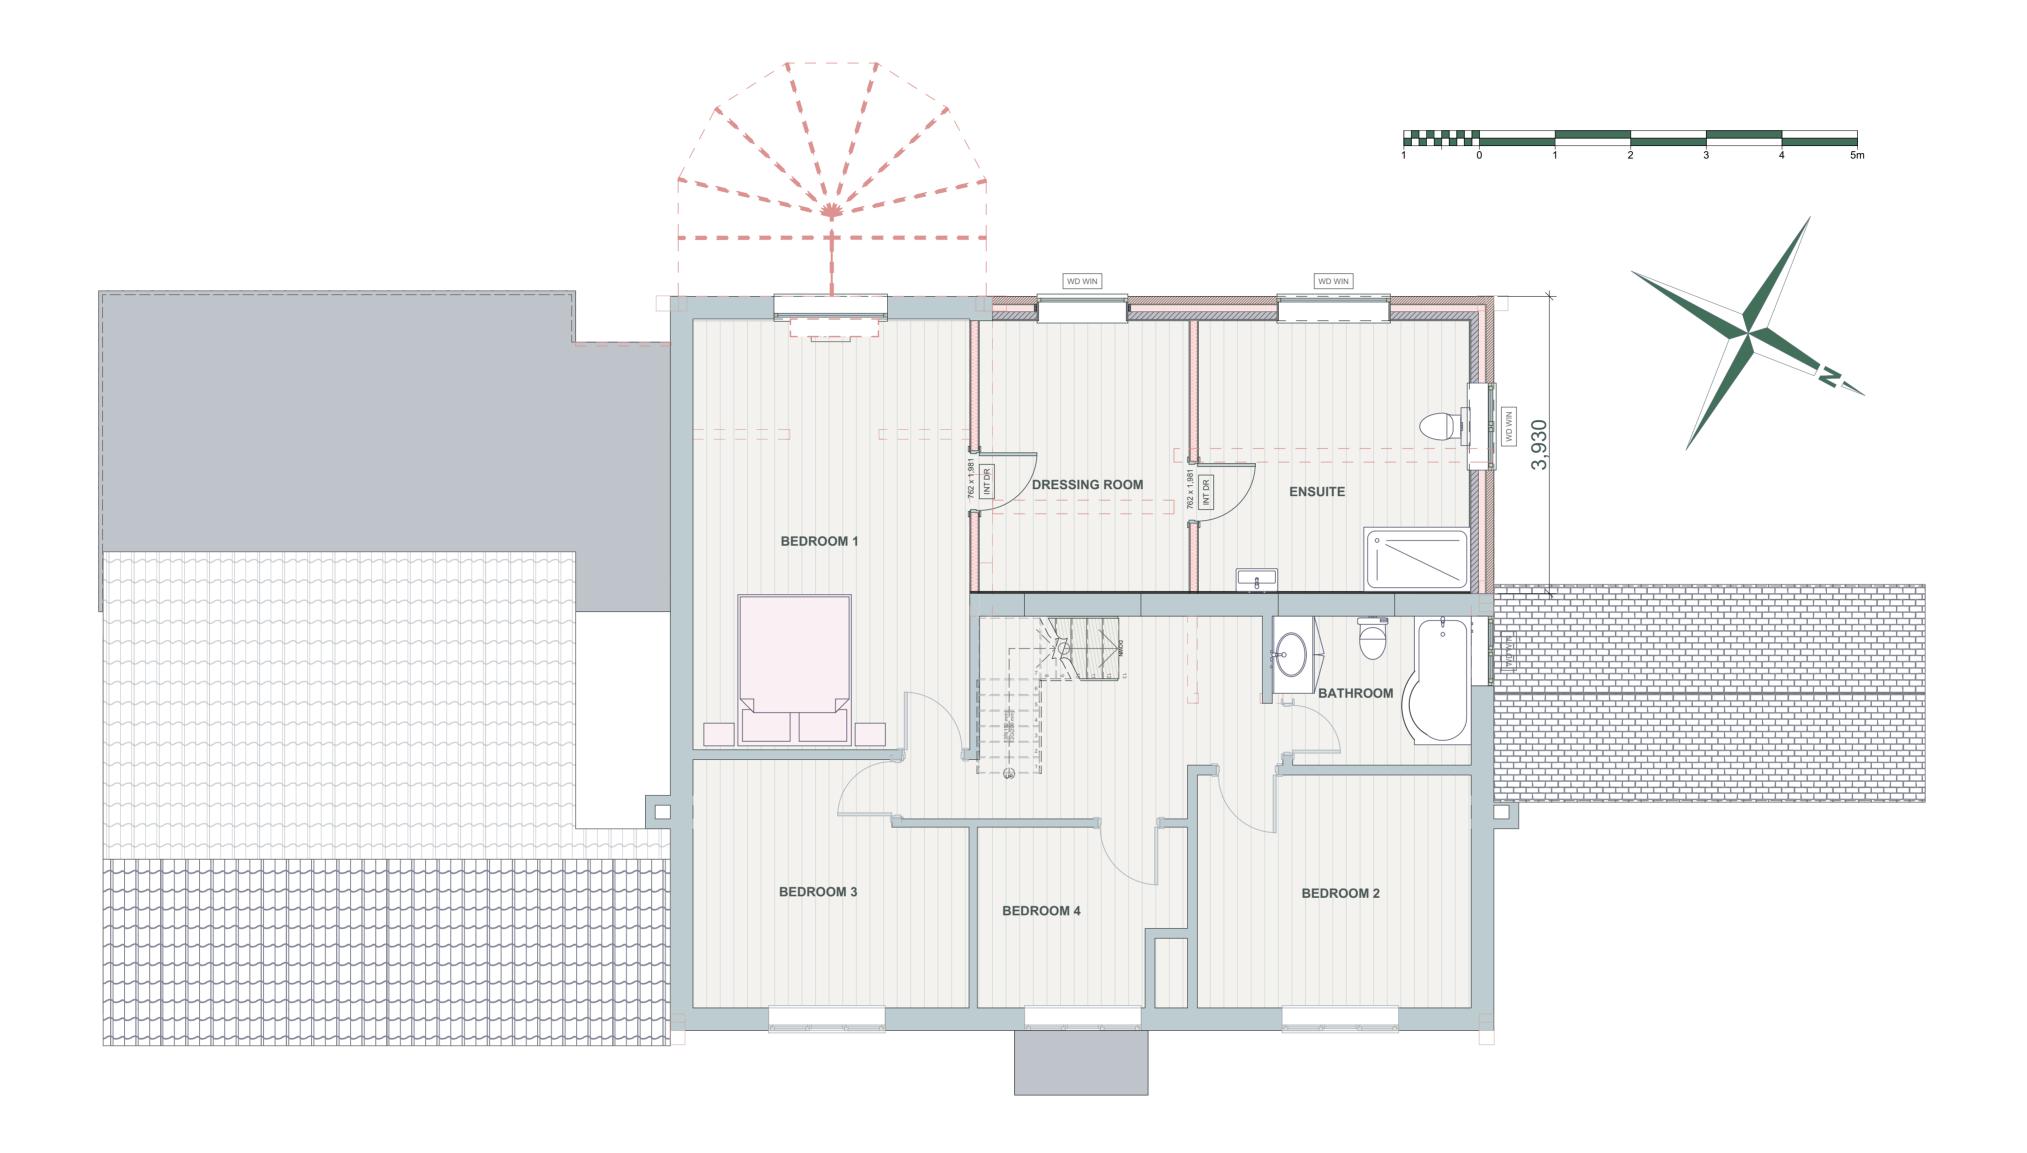

1. Proposed First Floor Plan 1:50

|      | DRAWING TITLE: Proposed First Floor Plan | Rev.0       | PROJECT STATUS: PLANNING ISSUE | SITE ADDRESS:<br>Waterside<br>Cottage, Ripley,<br>Guildford, Surrey | PROJECT DESCRIPTION: Single Storey Rear and Side Extension | CLIENT:<br>Mr A Wells & Mrs C<br>Steadman | UNRIL WARNER                                               |
|------|------------------------------------------|-------------|--------------------------------|---------------------------------------------------------------------|------------------------------------------------------------|-------------------------------------------|------------------------------------------------------------|
| -    |                                          |             | SCALE: 1:50                    |                                                                     |                                                            |                                           | ''architecture                                             |
| - 11 | DRAWING NUMBER: A-105P                   | Rev. Detail | PRINT: A2                      |                                                                     |                                                            |                                           |                                                            |
|      |                                          |             | CHECKED BY: NW                 |                                                                     |                                                            |                                           | © 2024 NEIL WARNER ARCHITECTURE LTD<br>ALL RIGHTS RESERVED |
| 1    |                                          |             | DATE: 16/02/2024 08:47         |                                                                     |                                                            |                                           | info@neilwarner.co.uk<br>01483 747705                      |
| - 1  |                                          |             |                                |                                                                     |                                                            |                                           |                                                            |