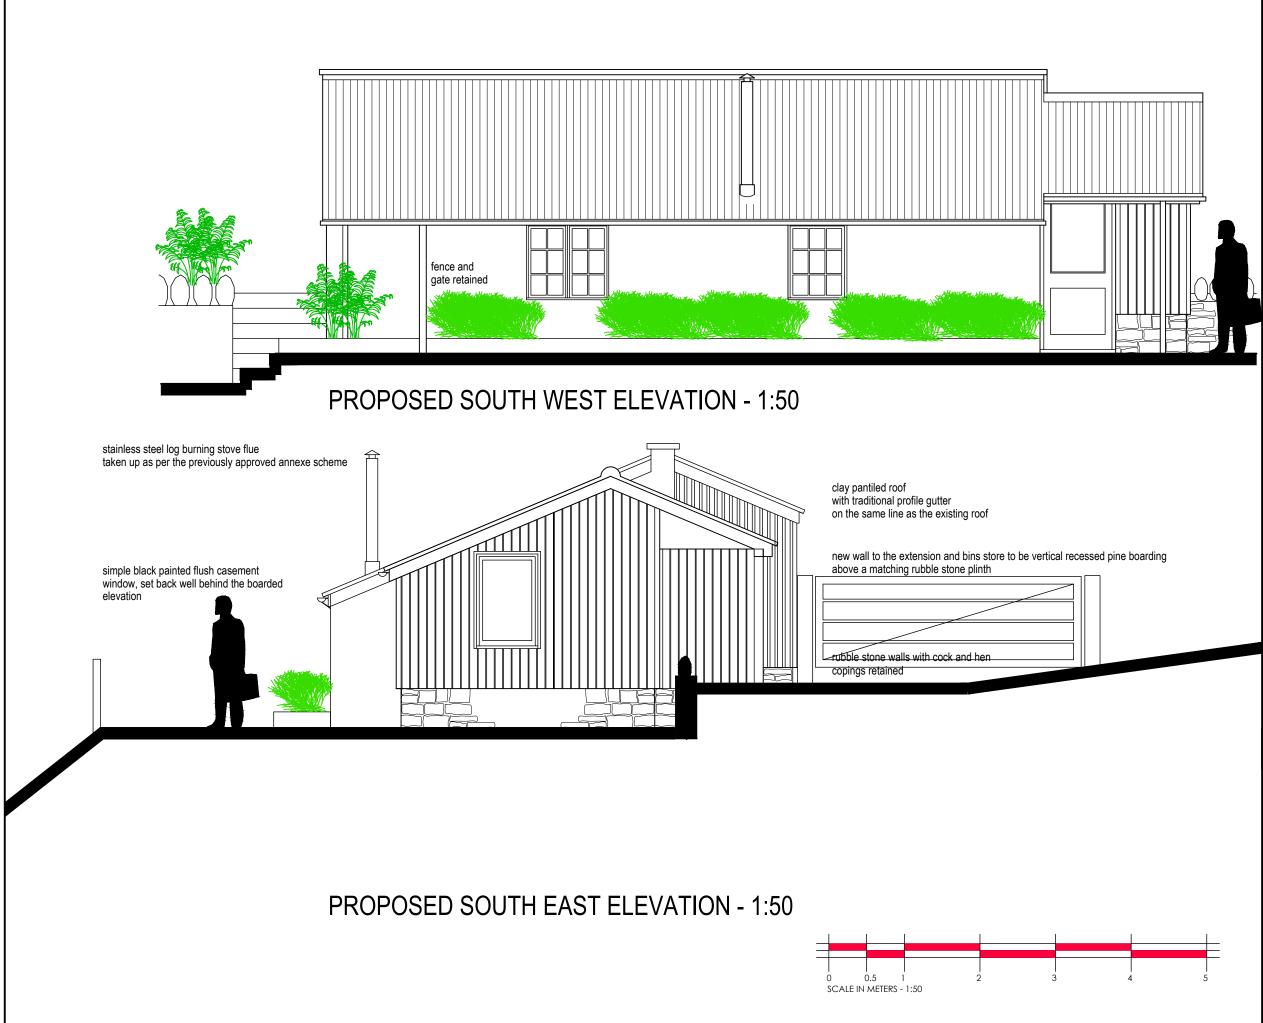

clay pantiled roof with traditional profile gutter on the same line as the existing roof

new wall to be vertical recessed pine boarding above a matching rubble stone plinth

door a simple 2 panel half glazed door, with black paint finish

rubble stone walls with cock and hen copings retained

## MR P AND MRS S TISDALE

i<sup>ob title:</sup> PROPOSED EXTENSIONS TO THE ANNEXE THE OLD COACH HOUSE, RODE HILL, RODE, BA11 6PS

drwg title: PROPOSED ELEVATIONS

client

| job no:   | PT11      | drwg no: 11           |     |         |
|-----------|-----------|-----------------------|-----|---------|
| scale:    | 1:50 @ A3 | date:                 | JAN | 1. 2024 |
| revision: |           | <sup>drawn:</sup> PMD |     |         |
| date:     | revision: |                       |     | amend:  |
| -         | -         |                       |     | -       |
|           |           |                       |     |         |
|           |           |                       |     |         |
|           |           |                       |     |         |
|           |           |                       |     |         |
|           |           |                       |     |         |