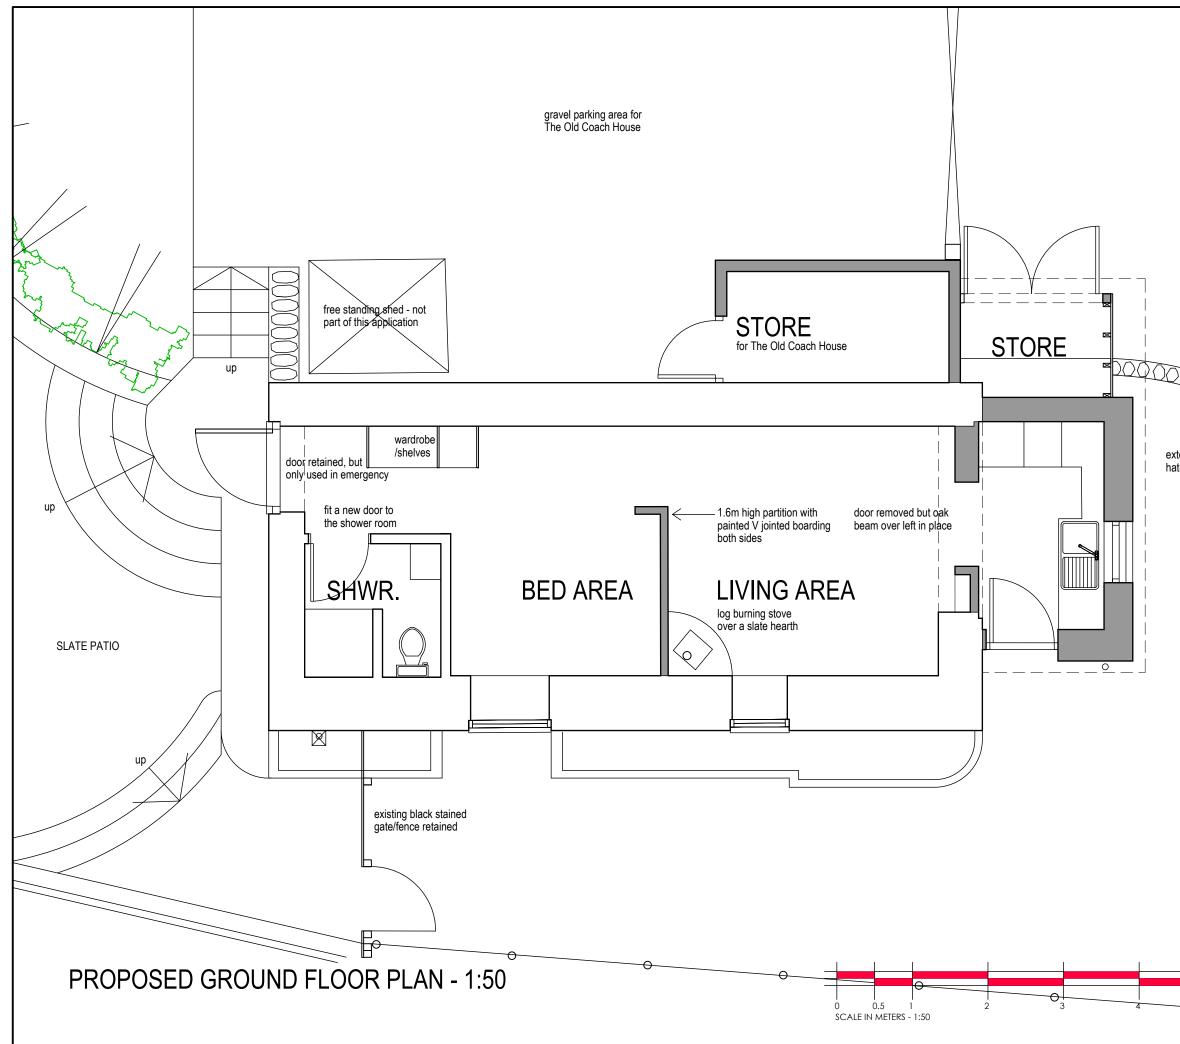

| 2000000                          |                    |                                                |                        |             |
|----------------------------------|--------------------|------------------------------------------------|------------------------|-------------|
| extensions shown<br>hatched grey |                    |                                                |                        |             |
|                                  |                    |                                                |                        |             |
|                                  |                    |                                                |                        |             |
|                                  |                    |                                                |                        |             |
|                                  |                    |                                                |                        |             |
|                                  | client:            |                                                |                        |             |
|                                  |                    | mr p and mrs s tisdale                         |                        |             |
|                                  |                    | PROPOSED EXT<br>THE OLD COAC<br>RODE HILL, ROE | CH HOUSE,              |             |
|                                  | drwg title:        | wg title:<br>PROPOSED GROUND FLC               |                        |             |
|                                  | job no:            | PT11                                           | <sup>drwg no:</sup> 10 |             |
|                                  | scale:             | 1:50 @ A3                                      |                        | 1. 2024     |
|                                  | revision:<br>date: | revision:                                      | <sup>drawn:</sup> PMI  | D<br>amend: |
|                                  | -                  | -                                              |                        | -<br>-      |
|                                  |                    |                                                |                        |             |
| Θ_5                              |                    |                                                |                        |             |
|                                  |                    |                                                |                        |             |