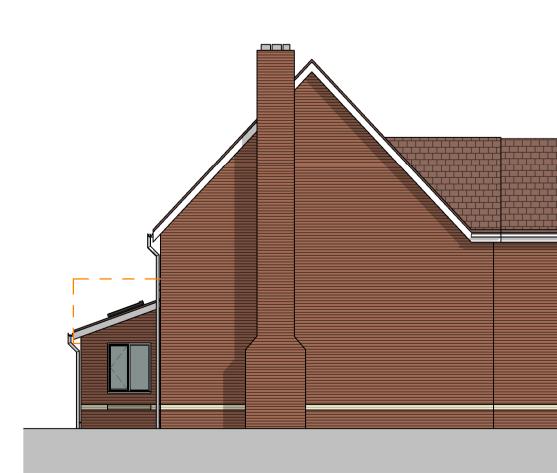

Rear Elevation

Side Elevation 1 : 100 1 0 1 2 3 4 5 SCALE 1:100 m

**Rear View** 

| A TW<br>Rev. Drawn | Amended to clients comments 27/02/2   Description Date                  | 24    |
|--------------------|-------------------------------------------------------------------------|-------|
| MPC                | HARTERED ARCHITEC<br>Architects and Designers                           | ΤS    |
| Great B            | ansons, Bansons Lane, Ongar, Essex, CM5                                 | 9 A R |
|                    | 277364979 E:info@mparchitects.co.u<br>W:www.mpcharteredarchitects.co.uk | k     |
| Status             | Planning                                                                |       |
| Project            | 8 Baynard Avenue, Flitch Green,<br>Dunmow, CM6 3FF                      |       |
| Drawing            | Proposed Plans and Elevations                                           |       |
| Scale              | Date                                                                    |       |