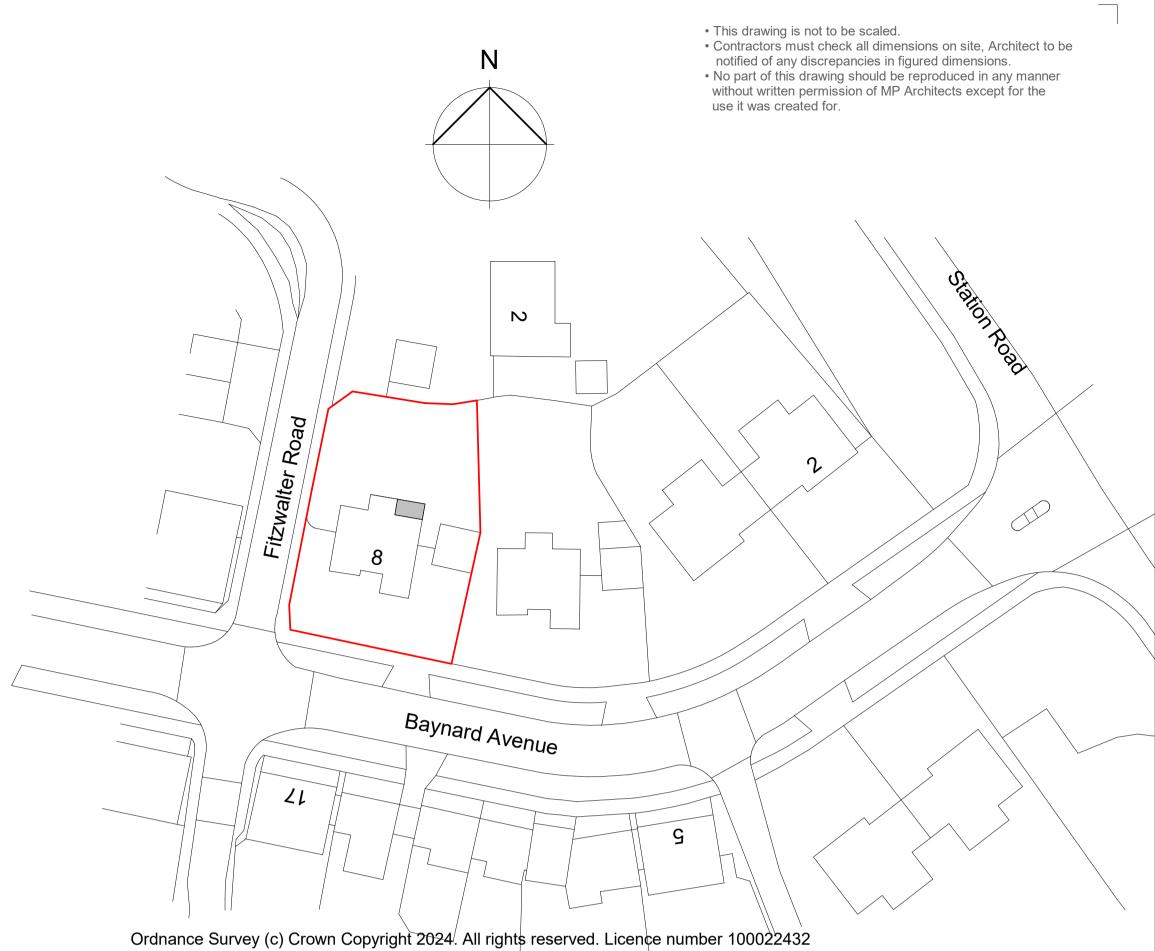

Rear Elevation

Side Elevation 1 : 100 1 0 1 2 3 4 5 SCALE 1:100 m

**Rear View** 

| A TW<br>Rev. Drawn | Amended to clients comments 27/02/2   Description Date                  | 24    |
|--------------------|-------------------------------------------------------------------------|-------|
| MPC                | HARTERED ARCHITEC<br>Architects and Designers                           | ΤS    |
| Great B            | ansons, Bansons Lane, Ongar, Essex, CM5                                 | 9 A R |
|                    | 277364979 E:info@mparchitects.co.u<br>W:www.mpcharteredarchitects.co.uk | k     |
| Status             | Planning                                                                |       |
| Project            | 8 Baynard Avenue, Flitch Green,<br>Dunmow, CM6 3FF                      |       |
| Drawing            | Proposed Plans and Elevations                                           |       |
| Scale              | Date                                                                    |       |