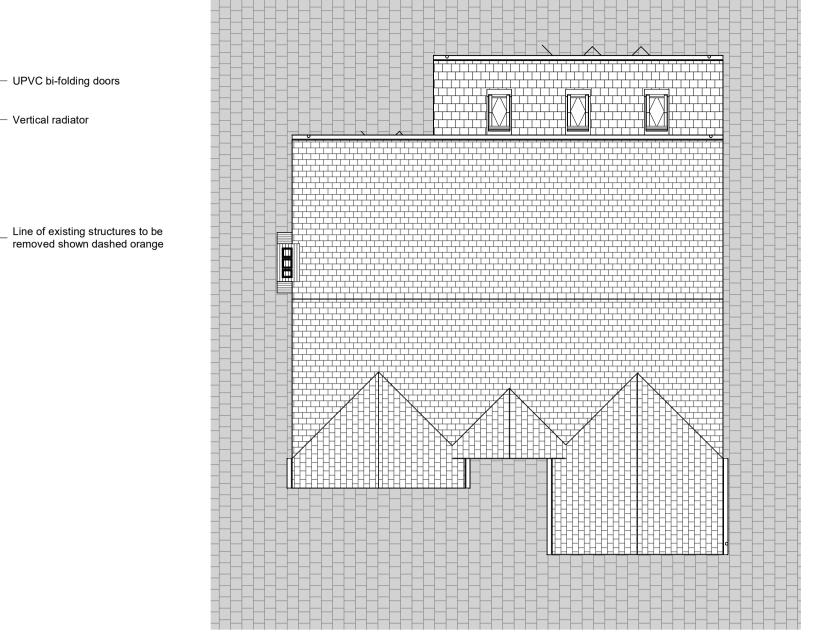

Rear Elevation

Side Elevation 1 : 100 1 0 1 2 3 4 5 SCALE 1:100 m

**Rear View** 

| A TW<br>Rev. Drawn | Amended to clients comments 27/02/2   Description Date                  | 24    |
|--------------------|-------------------------------------------------------------------------|-------|
| MPC                | HARTERED ARCHITEC<br>Architects and Designers                           | ΤS    |
| Great B            | ansons, Bansons Lane, Ongar, Essex, CM5                                 | 9 A R |
|                    | 277364979 E:info@mparchitects.co.u<br>W:www.mpcharteredarchitects.co.uk | k     |
| Status             | Planning                                                                |       |
| Project            | 8 Baynard Avenue, Flitch Green,<br>Dunmow, CM6 3FF                      |       |
| Drawing            | Proposed Plans and Elevations                                           |       |
| Scale              | Date                                                                    |       |