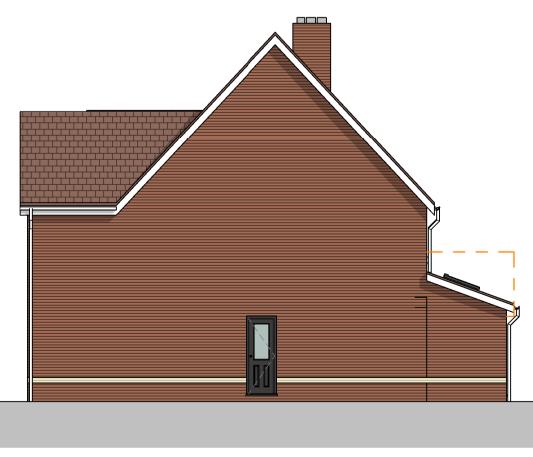

Rear Elevation

Side Elevation 1 : 100 1 0 1 2 3 4 5 SCALE 1:100 m

**Rear View** 

| A TW<br>Rev. Drawn | Amended to clients comments 27/02/2   Description Date                  | 24    |
|--------------------|-------------------------------------------------------------------------|-------|
| MPC                | HARTERED ARCHITEC<br>Architects and Designers                           | ΤS    |
| Great B            | ansons, Bansons Lane, Ongar, Essex, CM5                                 | 9 A R |
|                    | 277364979 E:info@mparchitects.co.u<br>W:www.mpcharteredarchitects.co.uk | k     |
| Status             | Planning                                                                |       |
| Project            | 8 Baynard Avenue, Flitch Green,<br>Dunmow, CM6 3FF                      |       |
| Drawing            | Proposed Plans and Elevations                                           |       |
| Scale              | Date                                                                    |       |