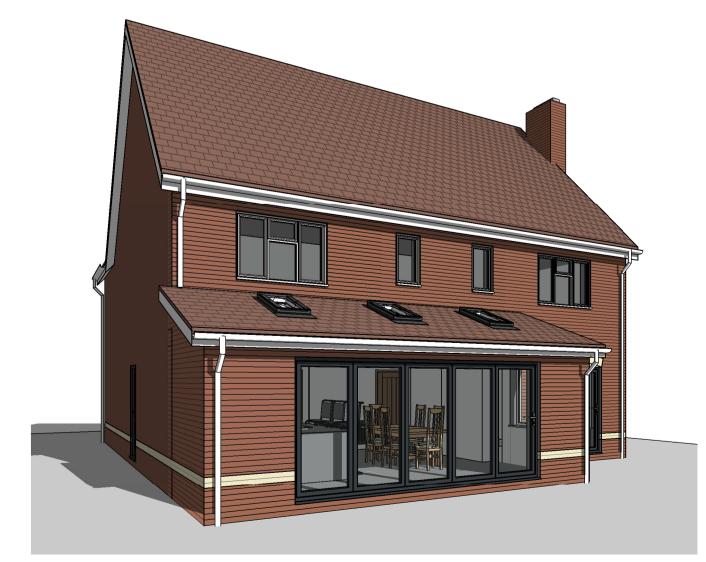

Rear Elevation

Side Elevation 1 : 100 1 0 1 2 3 4 5 SCALE 1:100 m

**Rear View** 

| A TW<br>Rev. Drawn | Amended to clients comments 27/02/2   Description Date                  | 24    |
|--------------------|-------------------------------------------------------------------------|-------|
| MPC                | HARTERED ARCHITEC<br>Architects and Designers                           | ΤS    |
| Great B            | ansons, Bansons Lane, Ongar, Essex, CM5                                 | 9 A R |
|                    | 277364979 E:info@mparchitects.co.u<br>W:www.mpcharteredarchitects.co.uk | k     |
| Status             | Planning                                                                |       |
| Project            | 8 Baynard Avenue, Flitch Green,<br>Dunmow, CM6 3FF                      |       |
| Drawing            | Proposed Plans and Elevations                                           |       |
| Scale              | Date                                                                    |       |