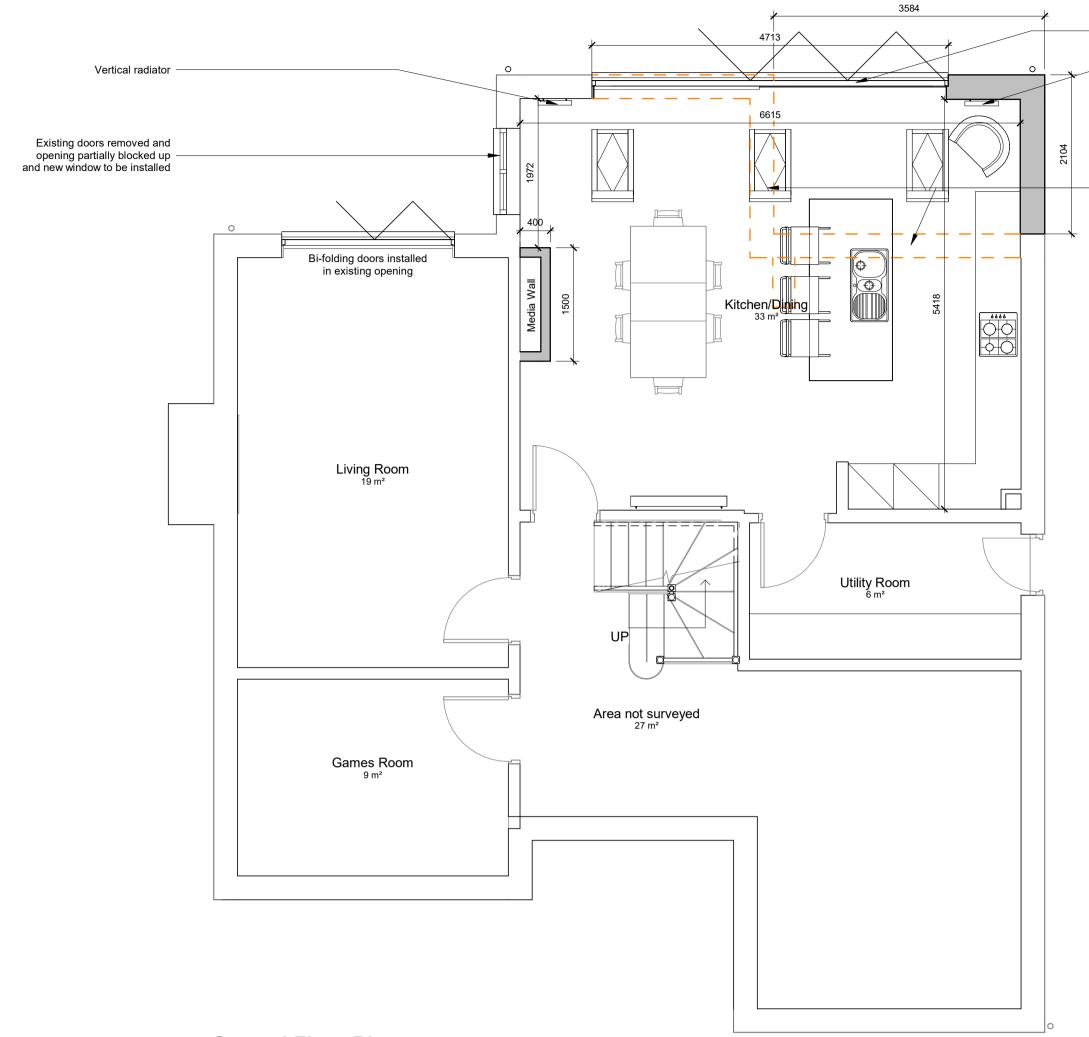

Rear Elevation

Side Elevation 1 : 100 1 0 1 2 3 4 5 SCALE 1:100 m

**Rear View** 

| A TW<br>Rev. Drawn | Amended to clients comments 27/02/2   Description Date                  | 24    |
|--------------------|-------------------------------------------------------------------------|-------|
| MPC                | HARTERED ARCHITEC<br>Architects and Designers                           | ΤS    |
| Great B            | ansons, Bansons Lane, Ongar, Essex, CM5                                 | 9 A R |
|                    | 277364979 E:info@mparchitects.co.u<br>W:www.mpcharteredarchitects.co.uk | k     |
| Status             | Planning                                                                |       |
| Project            | 8 Baynard Avenue, Flitch Green,<br>Dunmow, CM6 3FF                      |       |
| Drawing            | Proposed Plans and Elevations                                           |       |
| Scale              | Date                                                                    |       |