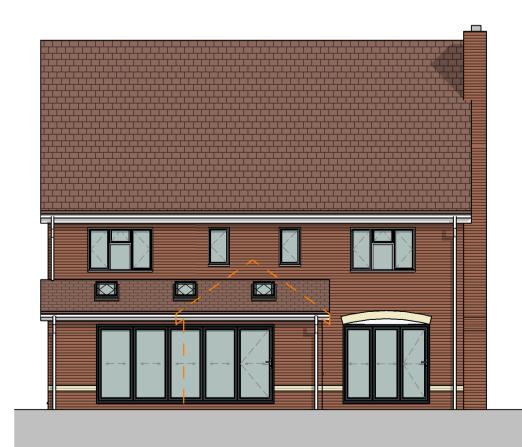

Rear Elevation

Side Elevation 1 : 100 1 0 1 2 3 4 5 SCALE 1:100 m

**Rear View** 

| A TW<br>Rev. Drawn | Amended to clients comments 27/02/2   Description Date                  | 24    |
|--------------------|-------------------------------------------------------------------------|-------|
| MPC                | HARTERED ARCHITEC<br>Architects and Designers                           | ΤS    |
| Great B            | ansons, Bansons Lane, Ongar, Essex, CM5                                 | 9 A R |
|                    | 277364979 E:info@mparchitects.co.u<br>W:www.mpcharteredarchitects.co.uk | k     |
| Status             | Planning                                                                |       |
| Project            | 8 Baynard Avenue, Flitch Green,<br>Dunmow, CM6 3FF                      |       |
| Drawing            | Proposed Plans and Elevations                                           |       |
| Scale              | Date                                                                    |       |