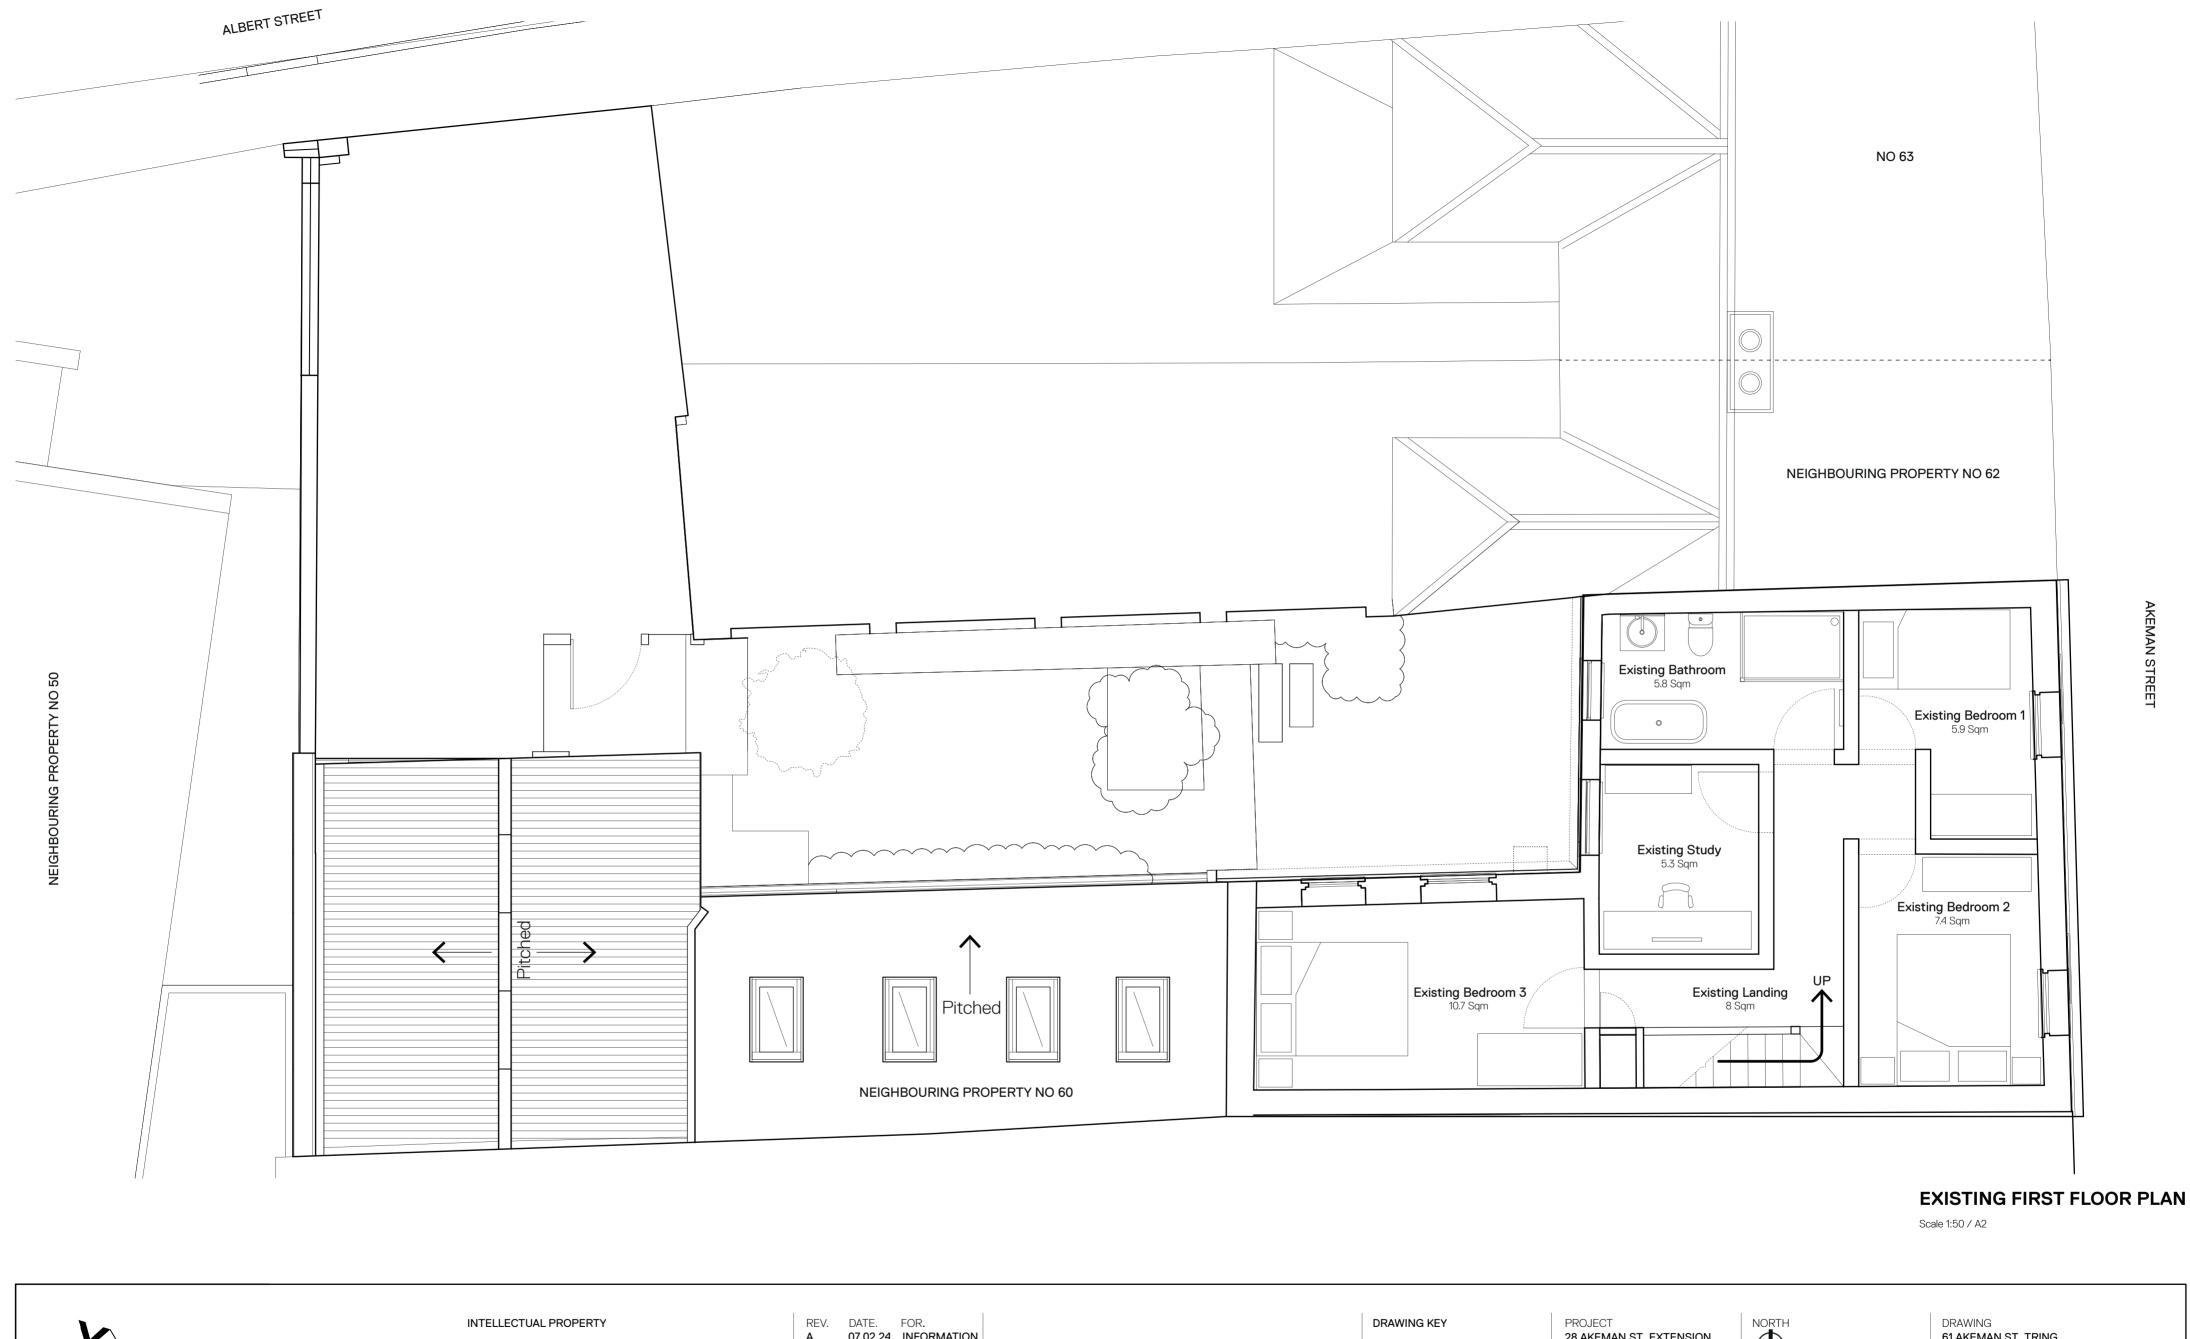

## 07.02.24. INFORMATION 61 AKEMAN ST, TRING EXISTING FIRST FLOOR PLAN 28 AKEMAN ST, EXTENSION COPYRIGHT HYPERSPACE UNLESS OTHERWISE AGREED IN WRITING; ALL RIGHTS TO USE THIS DOCUMENT ARE SUBJECT TO PAYMENT IN FULL OF ALL HYPERSPACE CHARGES; THIS DOCUMENT MAY ONLY BE USED FOR THE EXPRESS PURPOSE AND PROJECT FOR WHICH IT HAS BEEN CREATED AND DELIVERED. AS NOTIFIED IN WRITING BY HYPERSPACE; AND THIS DOCUMENT MAY NOT BE OTHERWISE USED, OR COPIED. ANY UNAUTHORISED USE OF THIS DOCUMENT IS AT THE USER'S SOLE RISK AND WITHOUT LIMITING HYPERSPACE RIGHTS THE USER RELEASES AND INDEMNIFIES HYPERSPACE FROM AND AGAINST ALL LOSE SO ARISING. TRING, HERTFORDSHIRE HyperSpace SCALE DATE 61 AKEMAN ST, TRING, OA 07.02.24 13, Curlew Close. 1:50 @ A2 HERTFORDSHIRE, HP23 6AN Berkhamsted. HP4 2HZ HYPERSPACE PROJECT NO. STATUS. DRAWING NUMBER REVISION INFORMATION 117\_1200 07427411245 www.hyper-space.uk 20M