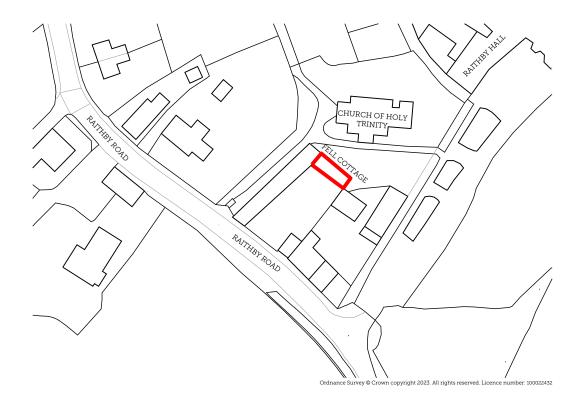

01 | SITE LOCATION PLAN

Scale 1:1250 @ A3



## 02 | PROPOSED BLOCK PLAN

Scale 1:200 @ A3



| PROJECT TITLE: |                       |                                                 |                 |                                                                         |
|----------------|-----------------------|-------------------------------------------------|-----------------|-------------------------------------------------------------------------|
|                | FELL COTTAGE, RAITHBY |                                                 |                 | SCORER<br>HAWKINS                                                       |
| DRAWING TITLE: | SITE LOCATIC          | ARCHITECTS  Lodge Farm Barns Skendleby, Spilsby |                 |