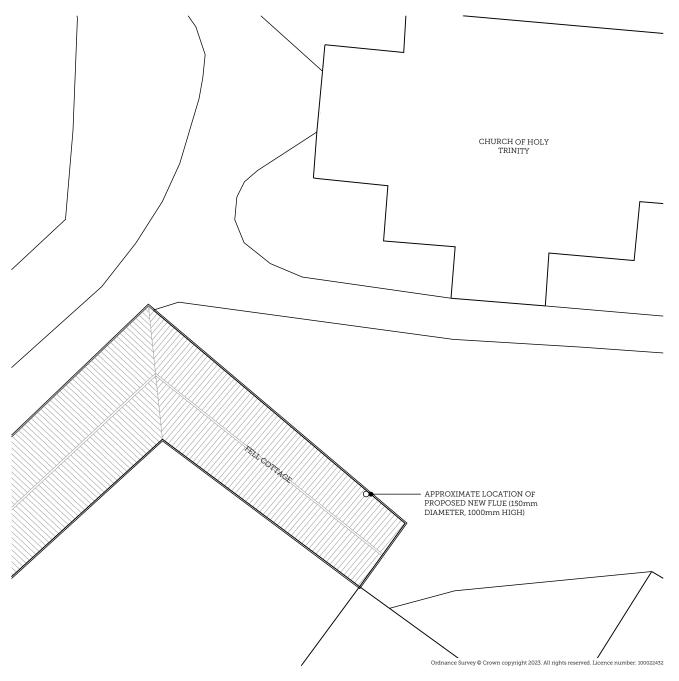

## 02 | PROPOSED BLOCK PLAN

Scale 1:200 @ A3

| PROJECT TITLE: |                       |                                                 |                 |                                                                         |
|----------------|-----------------------|-------------------------------------------------|-----------------|-------------------------------------------------------------------------|
|                | FELL COTTAGE, RAITHBY |                                                 |                 | SCORER<br>HAWKINS                                                       |
| DRAWING TITLE: | SITE LOCATIC          | ARCHITECTS  Lodge Farm Barns Skendleby, Spilsby |                 |                                                                         |
| DRAWING NO:    | REVISION:             | ISSUE DATE:                                     | SCALE:          | Lincolnshire, PE23 4QF                                                  |
| 2496-0S        | -                     | 09/11/2023                                      | 1:1250<br>1:200 | 01754 890089<br>projects@scorerhawkins.co.uk<br>www.scorerhawkins.co.uk |