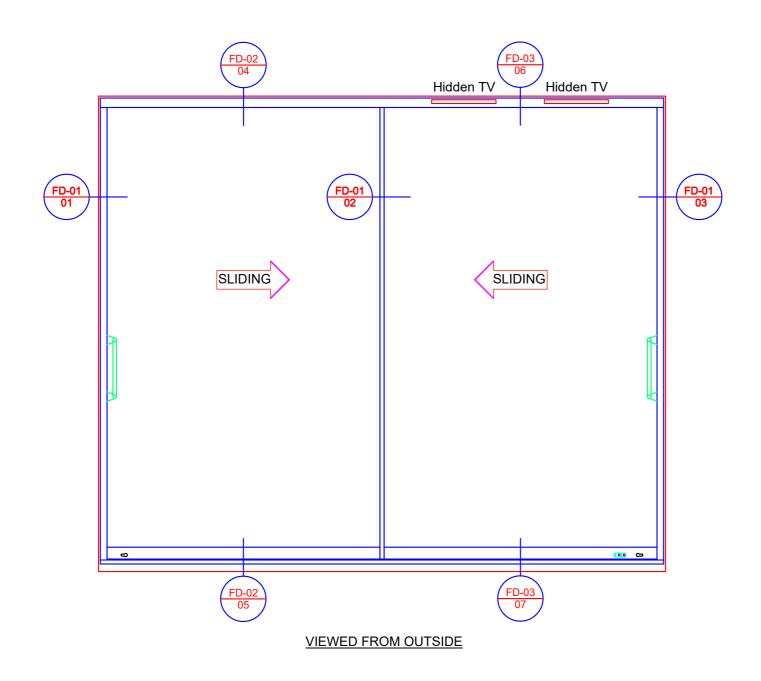

Client Signature.....

ARCHITECTS RETURNED DRAWING STATUS:

STATUS B - APPROVED SUBJECT TO COMMENTS STATUS C - REVISE DETAILS & RE-ISSUE FOR APPROVAL

Specification/Notes: System: Fineline System 22 Sliders Finish: Polyester powder coated RAL Colour: TBC matt Mastic: By others after our installation Glazing: u = 1.2w/m²k (Centre Pane) 32mm Double glazed units Comprising: 10mm Clear toughened HST outer 16mm Argon filled cavity (Black Spacers) 6mm Clear toughened HST soft coat low E inner Fittings: Standard in line straight D handles Ø19 x 300 Brushed Stainless Steel. Deadlock to cill. Euro profile cylinder keyed both sides. Secondary plunge lock internally. Provide a second locking point in track so that the door can be locked with a clear opening of 60mm. Trickle vents (2no. 340mm long) Supplied by RW Simon to achieve 2000mm<sup>2</sup> free air per vent. ⅈℇℙℴℎ℩ℰ⊗ **ISSUE** © Copyright reserved by Fineline Aluminium. No reproduction of this drawing without prior permission. D С в А 00 XX/XX/XX Initial Issue Drawing Rev: Date: Description F Ε Ε -ALUMINIUM Unit T, Aisecome Way, Weston-Super-Mare, North Somerset, BS22 8NA Tel: 01934 429922 Fax: 01934 416796 www.finelinealuminium.co.uk email: info@finelinealuminium.co.uk Site Details: Site Name Address Line 1 Address Line 2 Address Line 3 RP800 Address Line 4 Architect: \*\*\*\*\*\*\*\*\*\* Contract Number: Drawing Number: FL1234 **FE-01** Drawing Name:Slider/Slider Flush threshold Dwg Scale: 1:10 1:20 Drawn By: ??? @ A1 Date..... Reviewed By: JS @ A3 Date: XX/XX/XX Revision:00