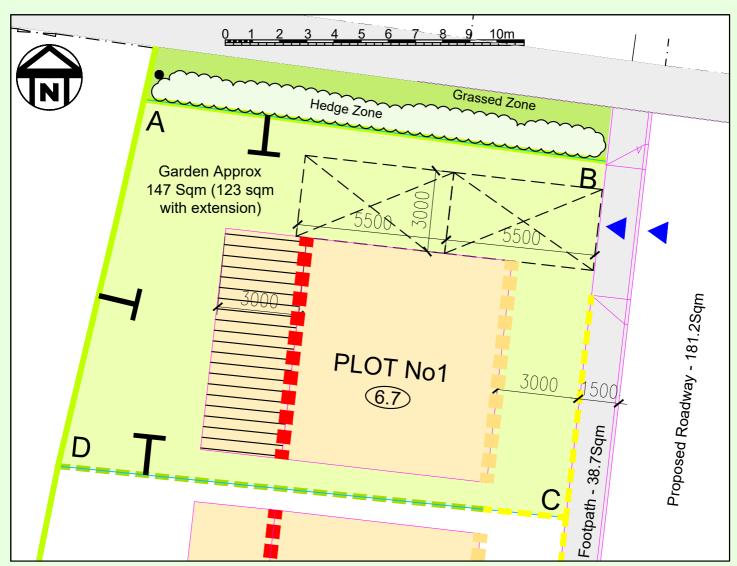

## **Plot Passport**

A0000000 - 0000- AA - 001

## **Main Features**

Plot Number: 001

Unit Type: Detached

Local Character: Rural, Village setting

Plot Area: 242.4 sqm

Max. GIA: 107sqm (+20sqm)

— Build Zone
— Extent of plot
— On-plot car parking spaces
— Vehicular access
— Max. building height (metres)
— Fixed position of main facade
— Rear facade line as reference
T — Boundary for which the purchaser has responsibility to maintain
— Future G.F. rear extension area
— 2.0m high Acoustic timber fence
— 1.5m high timber fence with 0.3m trellis
— 1.0m high timber fence (max)

Coordinates - Eastings, Northings (metres)

A: 366636.018, 188770.167 B: 366653.010, 188767.895 C: 366651.501, 188754.772 D: 366632.857, 188756.666