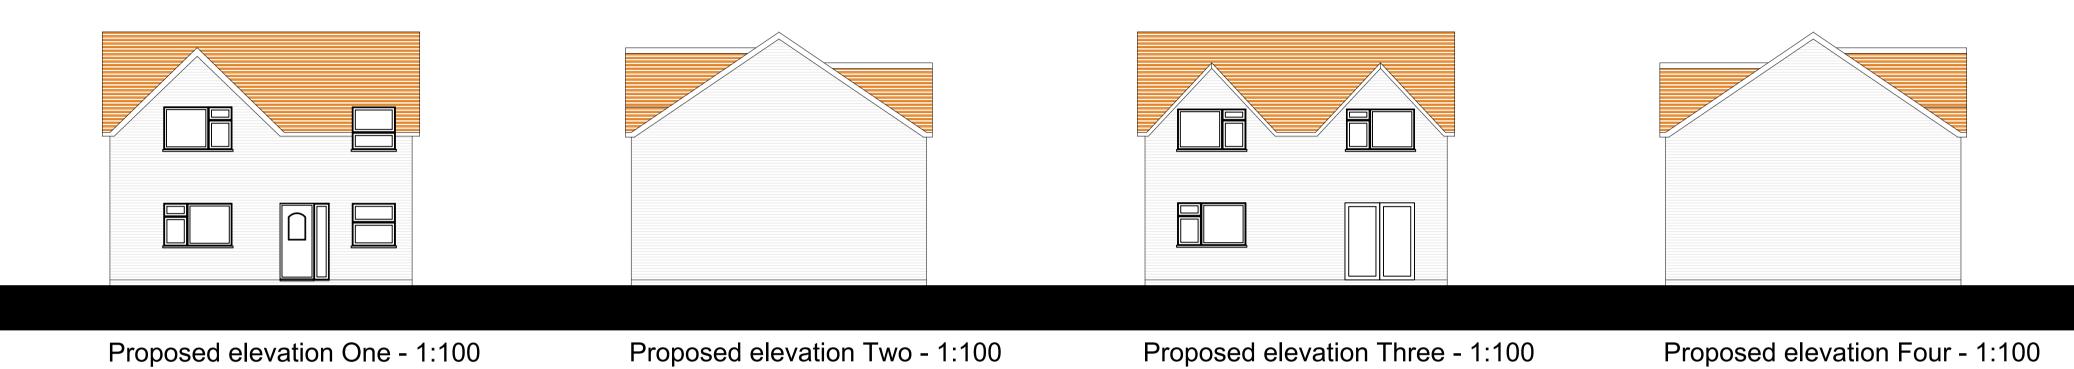

Proposed elevation One - 1:100

PROPERTY SERVICES BUILDING DESIGN AND PROJECT MANAGEMENT SOUTH GLOUCESTERSHIRE COUNCIL THE COUNCIL OFFICES, BADMINTON ROAD, YATE. SOUTH GLOUCESTERSHIRE BS37 5AF TEL: 01454 868686

PROPERTY NAME & ADDRESS

Land at Woodlands Road - Plot 01 Tytherington Wotton Under edge South Gloucestershire BS12 8UJ

Proposed elevation Two - 1:100

WIP S0 - Work in Progress\* SHARED S1 - Fit for co-ordination\*\* S2 - Fit for information S3 - Fit for internal review and comment S4 - Fit for construction approval \* For internal pre-issue usage only. \*\* For model file usage only. DOCUMENTATION (Non-contractural) D1 - Fit for costing D2 - Fit for tender D3 - Fit for contractor design D4 - Fit for manufacture/ procurement PROJECT TITLE SCALE 1:100 **DOCUMENTATION - SIGN-OFF** A - Fit for construction B - Fit for construction, with comments Self Build Scheme - Woodlands, Tyther B - Fit for construction, with comments C - Comprehensive revisions needed **PUBLISHED DOCUMENTATION (Contractural)** A1, A2, A3 - Approved & accepted at stage complete B1, B2, B3 - Partially signed-off: with minor comments from the Client. All minor comments should be indicated by the insertion of a cloud and a statement of 'in abeyance' until the comment is resolved, then resubmitted for full authorization. APCHURE DRAWN Jules DRAWING TITLE APPROVED CHECKED Proposed Dwelling House ARCHIVE AB - As Built FC - Final Construction PROJECT CODE F.002.DA Proposed Block Elevations DATE February 2024