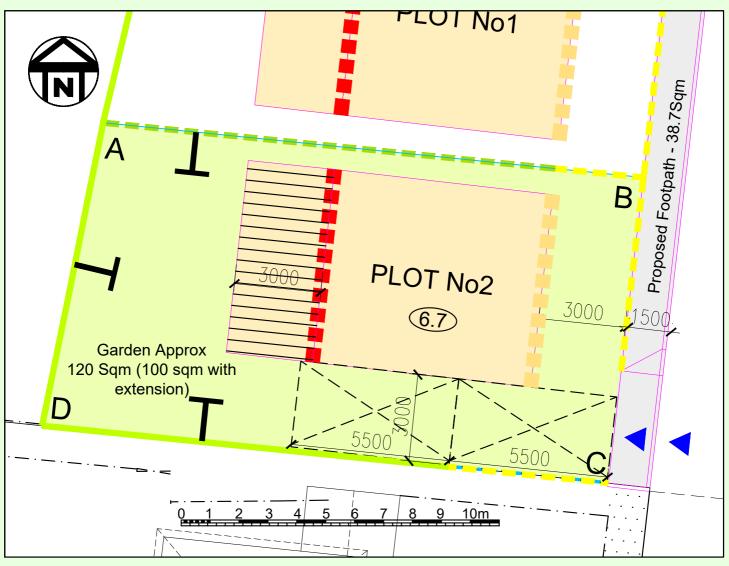

| South Gloud                                    |                                           | Plot Passport           002           200000 - 0000- AA - 002                                        |
|------------------------------------------------|-------------------------------------------|------------------------------------------------------------------------------------------------------|
| Main F                                         | eatures                                   | Build Zone     Extent of plot     On-plot car parking spaces                                         |
| Plot Number:<br>Unit Type:<br>Local Character: | 002<br>Detached<br>Rural, Village setting | <ul> <li>Wehicular access</li> <li>(6.7) — Max. building height (metres)</li> </ul>                  |
|                                                |                                           | <ul> <li>Fixed position of main facade</li> <li>Rear facade line as reference</li> </ul>             |
|                                                |                                           | ┳ Boundary for which the purchaser                                                                   |
| Plot Area:                                     | 204.3 Sqm                                 | has responsibility to maintain                                                                       |
| Max. GIA:                                      | 85sqm (+17sqm)                            | — 2.0m high Acoustic timber fence                                                                    |
|                                                |                                           | <ul> <li> 1.5m high timber fence with 0.3m trellis</li> <li> 1.0m high timber fence (max)</li> </ul> |

Coordinates - Eastings, Northings (metres) A: 366632.857, 188756.666 B: 366651.501, 188754.772 C: 366650.334, 188744.191 D: 366630.743, 188746.176