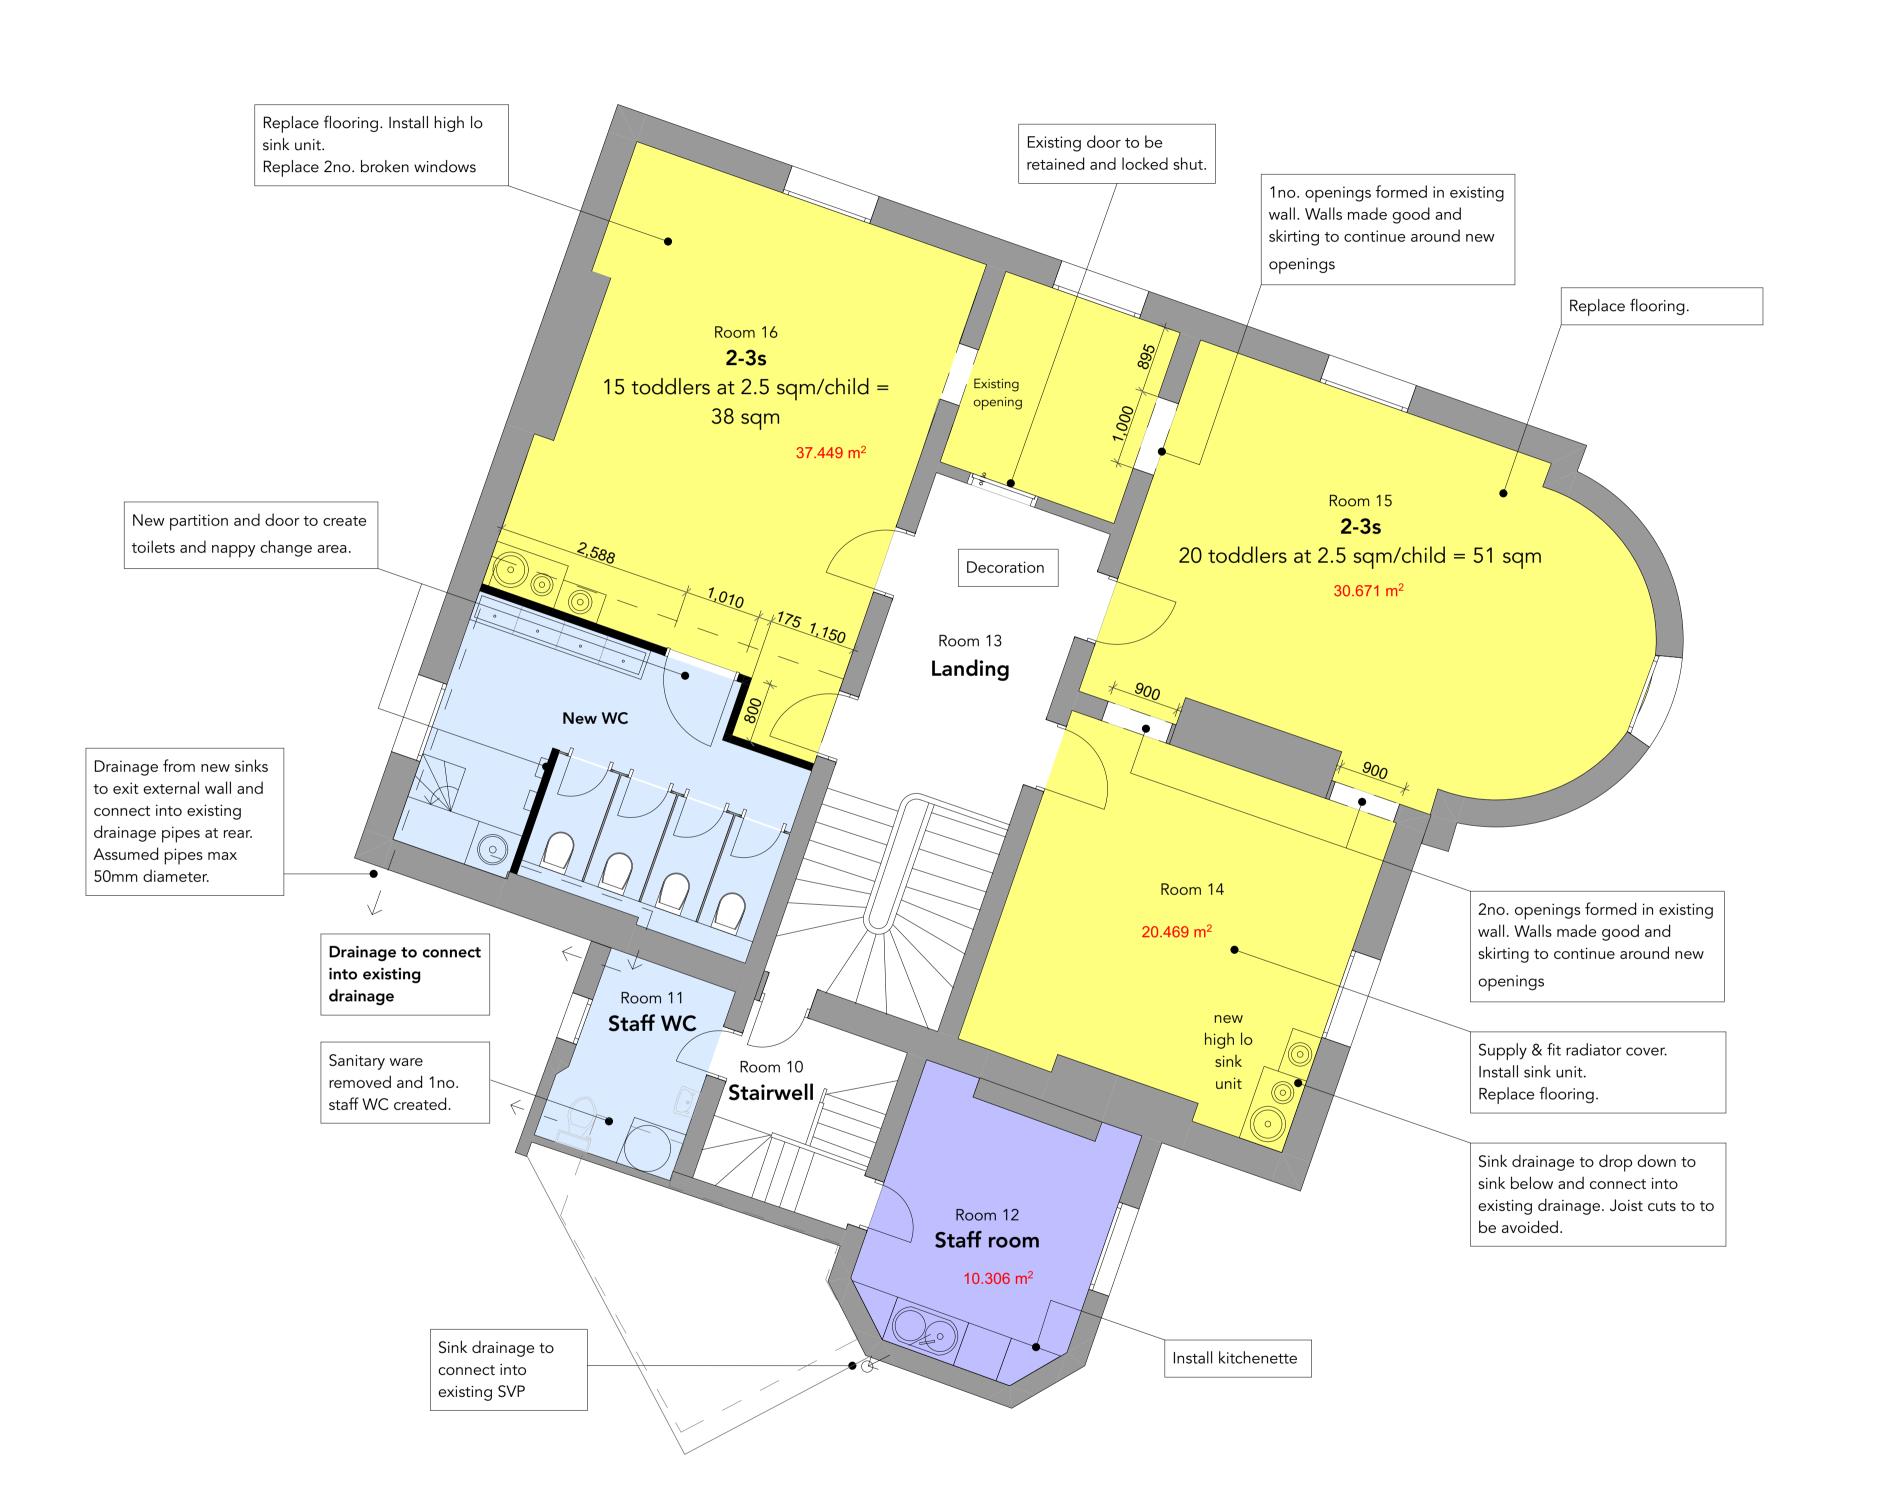

## Sligo House, 2 Wellington Road, Cheltenham, Gloucestershire, GL52 2DY

Proposed First Floor Plan

Drawing no. 262 \_AP\_ 302 Scale 1:50 @ A1

**Holloway Foo Architects** 2nd Floor, 3 Brindleyplace Birmingham, B1 1JB