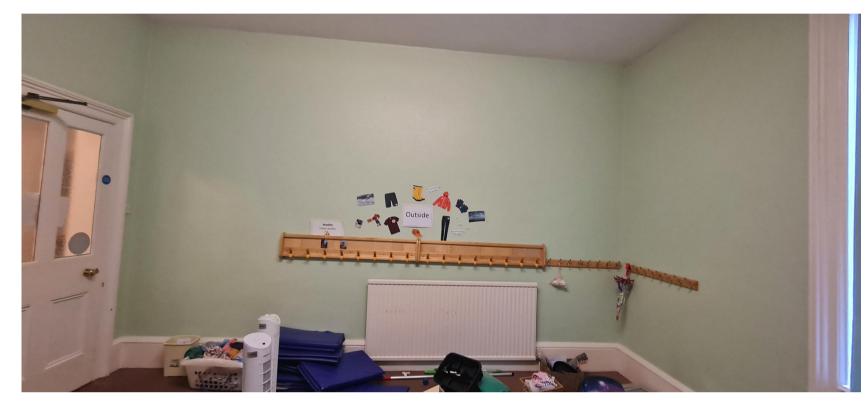

Photos from room 14







Photos from room next door

## Dashed cross to indicate opening 900 ie. no door **Existing** notice board New New opening / opening/ 2,100 Walls to new Walls to new openings made openings made **Existing** good. Liner and good. Liner and 50mm simple 50mm simple \ boxing (see square architrave square architrave photo) t⁄o line new t⁄o line new Skirting openings. openings.

ELEVATION 1: Internal elevation of Room 14



ELEVATION 2: Internal elevation of Room 14

## NOT

**KEY PLAN** 

THIS DRAWING IS FOR INFORMATION PURPOSES.

DIMENSIONS AND SETTING OUT MUST BE CHECKED BY CONTRACTOR PRIOR TO ANY WORKS COMMENCING ON SITE.

DO NOT SCALE FROM DRAWINGS AS HOLLOWAY FOO ASSOCIATES CANNOT ACCEPT RESPONSIBILITY FOR SCALED DRAWINGS.

NOTE - SETTING OUT AND CO-ORDINATION TO BE CHECKED BY CONTRAC