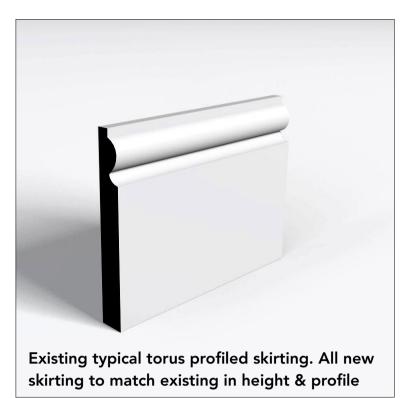

## Dashed cross to indicate opening 900 ie. no door **Existing** notice board New New opening / opening/ 2,100 Walls to new Walls to new openings made openings made **Existing** good. Liner and good. Liner and 50mm simple 50mm simple \ boxing (see square architrave square architrave photo) t⁄o line new t⁄o line new Skirting openings. openings.