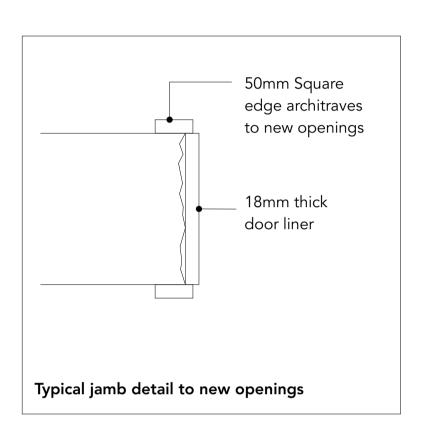

## Dashed cross to indicate opening 900 ie. no door **Existing** notice board New New opening / opening/ 2,100 Walls to new Walls to new openings made openings made **Existing** good. Liner and good. Liner and 50mm simple 50mm simple \ boxing (see square architrave square architrave photo) t⁄o line new t⁄o line new Skirting openings. openings.