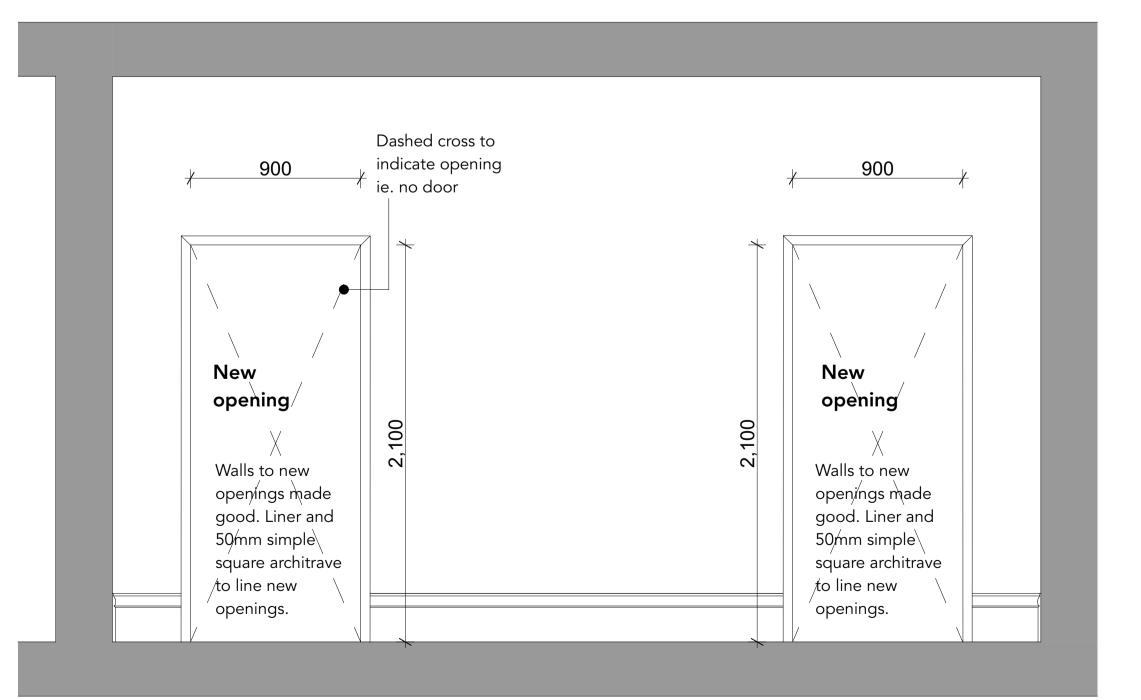

## Dashed cross to indicate opening 900 ie. no door **Existing** notice board New New opening / opening/ 2,100 Walls to new Walls to new openings made openings made **Existing** good. Liner and good. Liner and 50mm simple 50mm simple \ boxing (see square architrave square architrave photo) t⁄o line new t⁄o line new Skirting openings. openings.

ELEVATION 1: Internal elevation of Room 14

ELEVATION 2: Internal elevation of Room 14