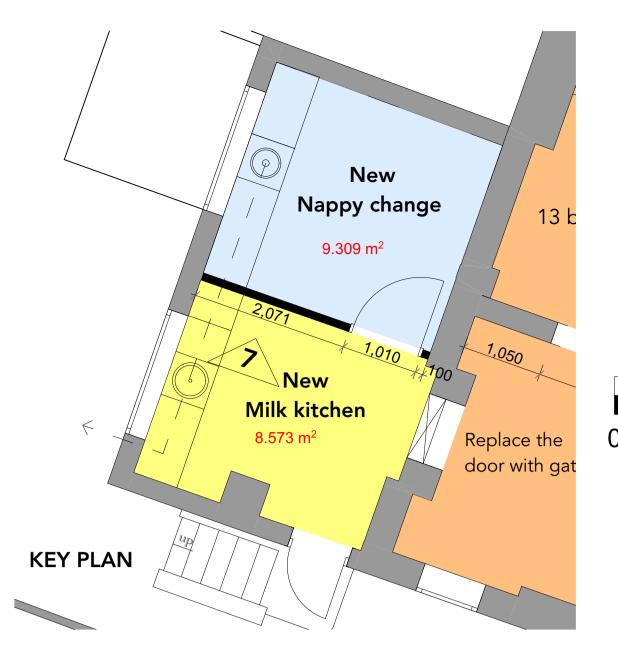

Sligo House, 2 Wellington Road, Cheltenham, Gloucestershire, **GL52 2DY** 

New partitions and finishes

Scale 1:50, 1:20 @ A1 Drawing no. 262 \_AP\_ 404

**Holloway Foo Architects** 2nd Floor, 3 Brindleyplace Birmingham, B1 1JB