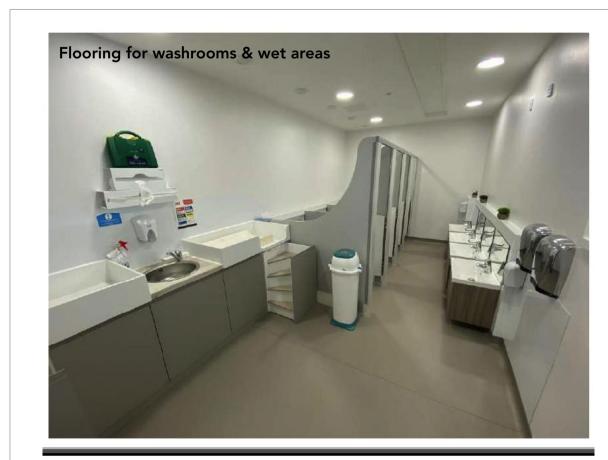

Room 11

**ELEVATION 6: Internal elevation** 

Figure 3 – Polyflor Expona Flow vinyl sheet flooring, colour: Moleskin