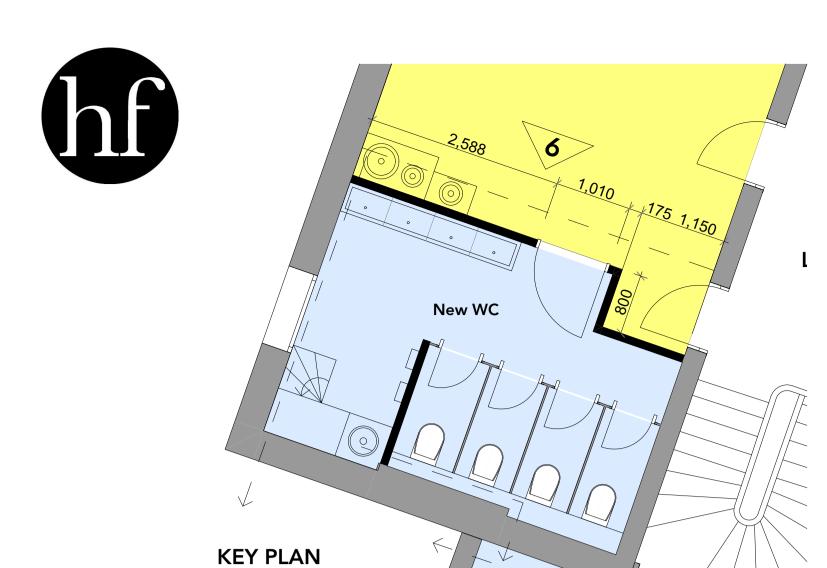

Sligo House, 2 Wellington Road, Cheltenham, Gloucestershire, **GL52 2DY** 

New partitions and finishes

Scale 1:50, 1:20 @ A1 Drawing no. 262 \_AP\_ 404

**Holloway Foo Architects** 2nd Floor, 3 Brindleyplace Birmingham, B1 1JB