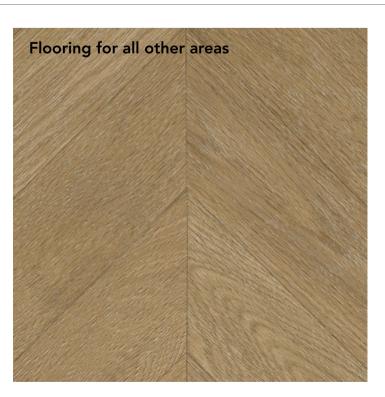

## 1110 Rivau Nature

Design : Wood Product format : Rolls Size : 25 lm x 2 m NCS: 4010-Y30R LRV: 25.5 Welding rod : 05852481

**ELEVATION 7: Internal elevation** 

| REV | DESCRIPTION                               | DATE       | CKD |
|-----|-------------------------------------------|------------|-----|
| А   | Flooring amended following client comment | 07/02/2024 | СН  |
| В   | Scale Bar and North point added           | 20/02/2024 | СН  |