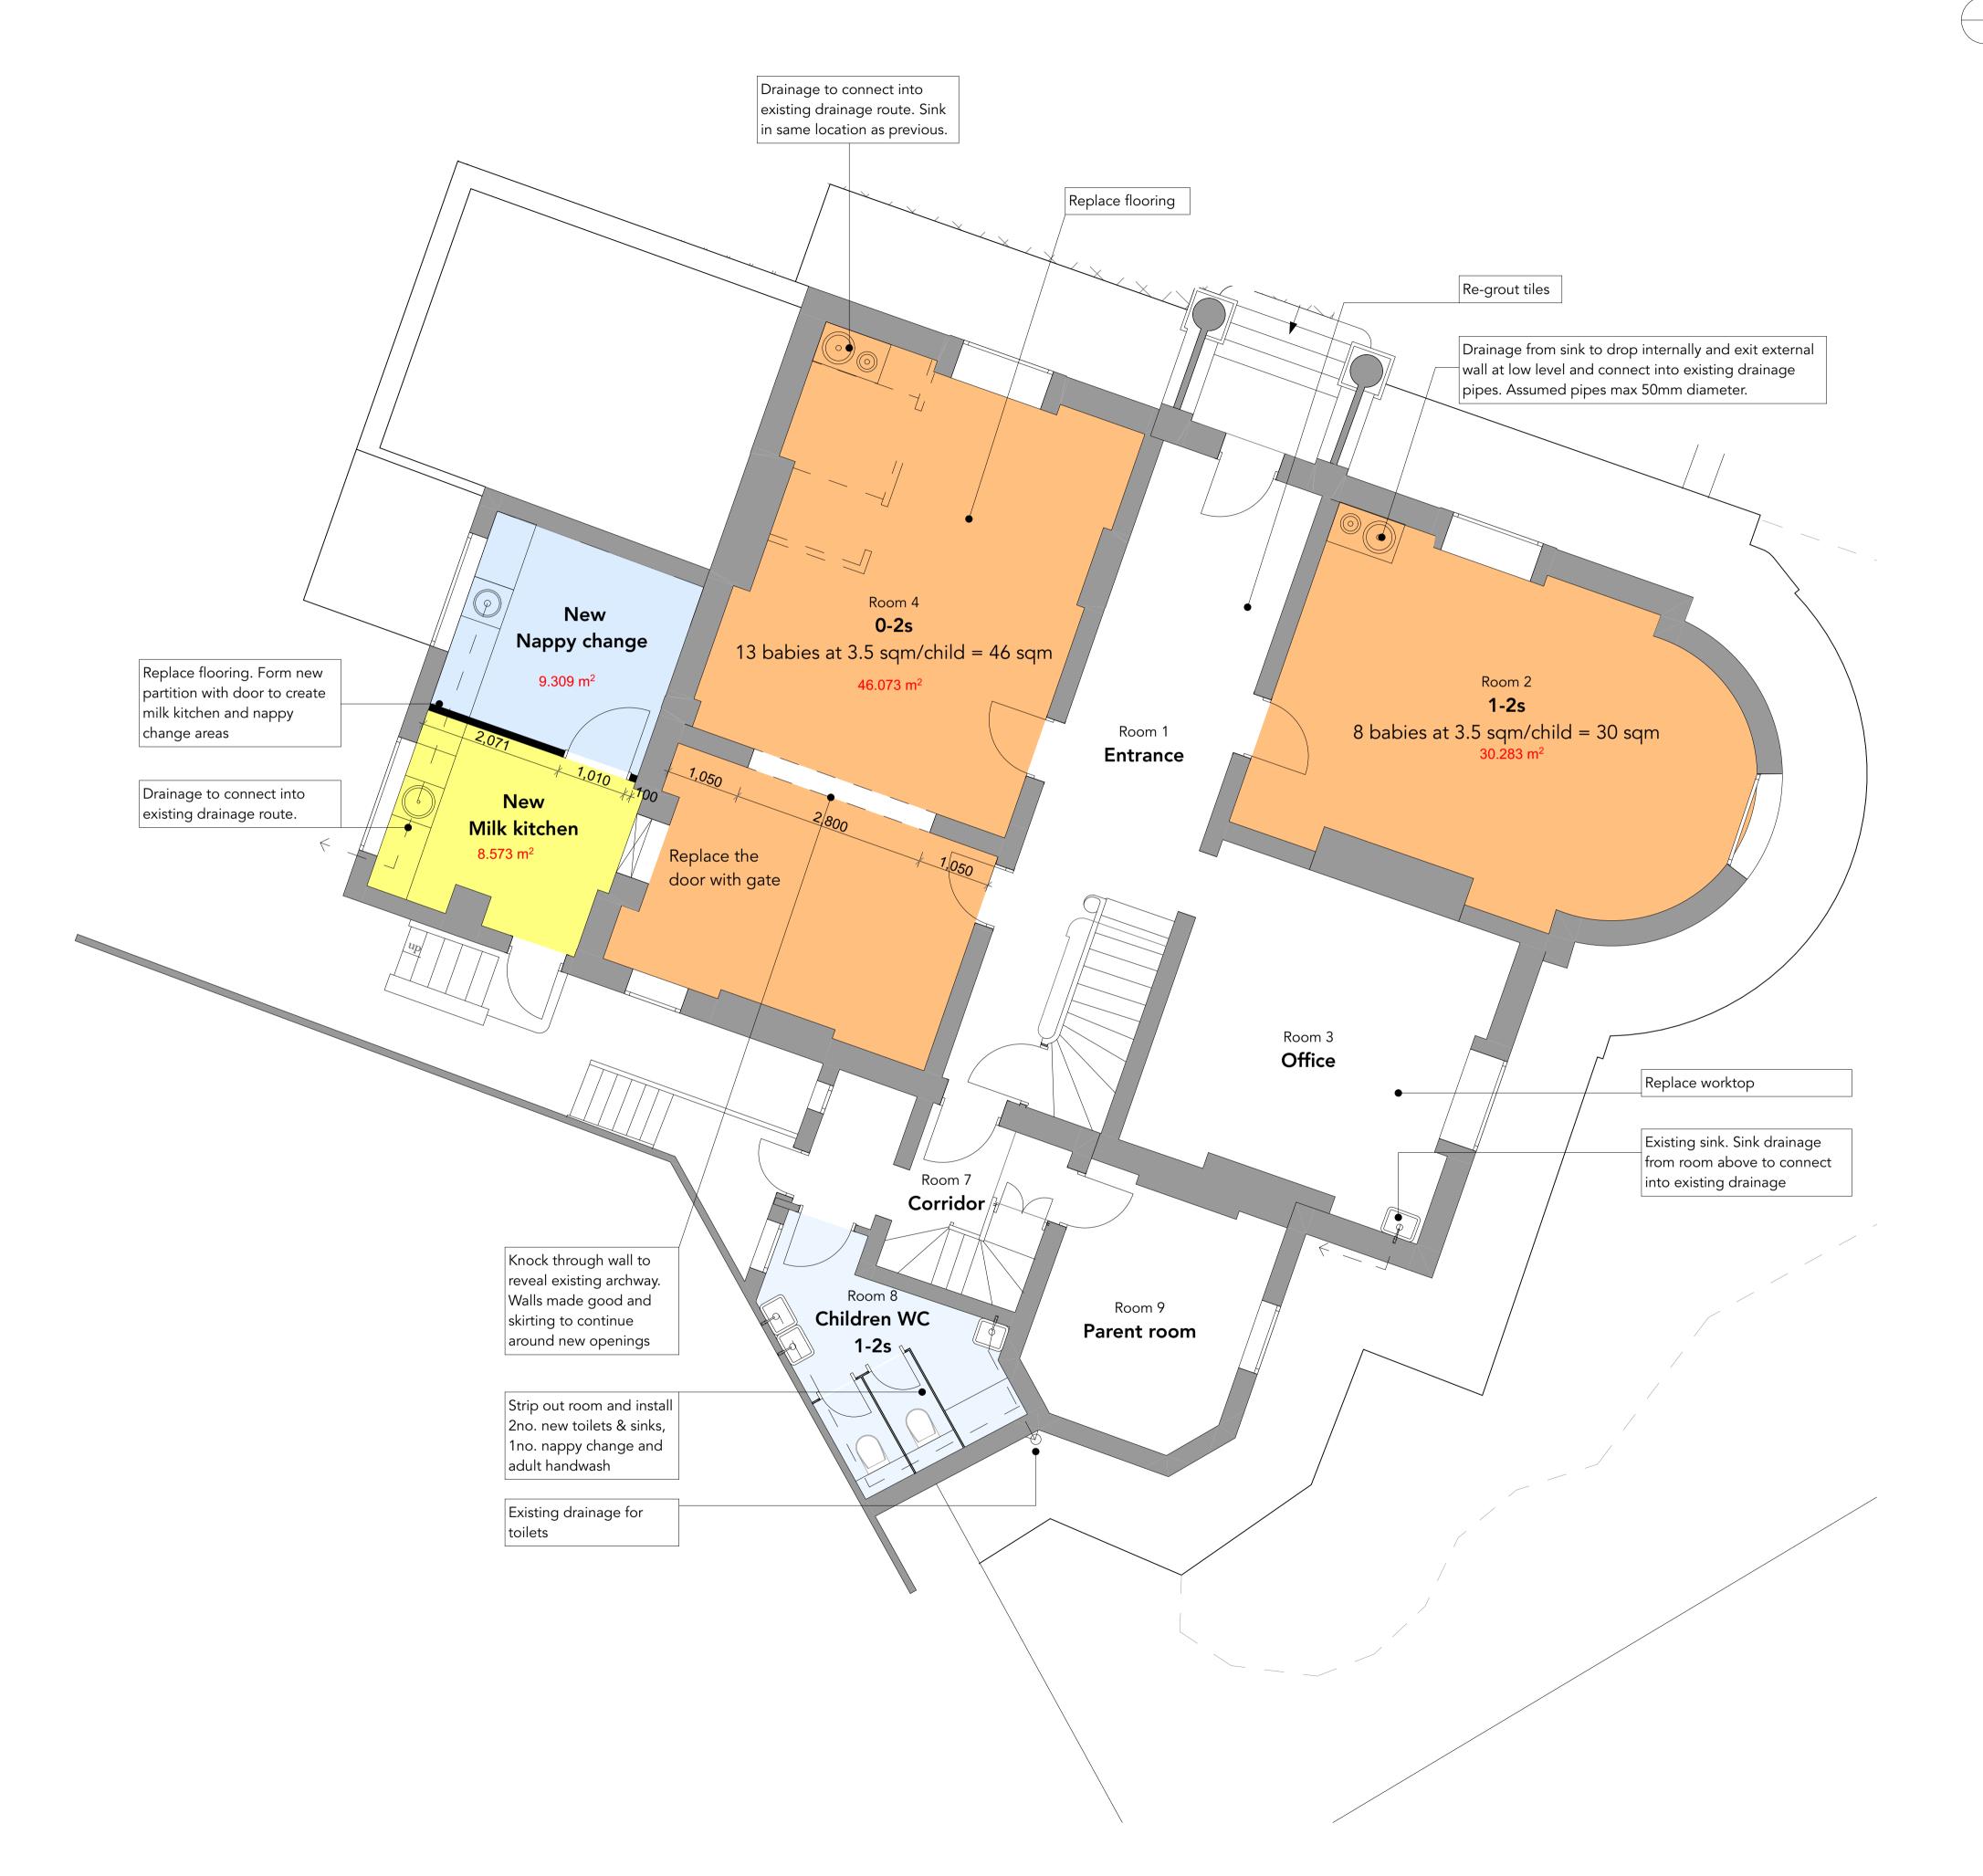

Sligo House, 2 Wellington Road, Cheltenham, Gloucestershire, GL52 2DY

Proposed Ground Floor Plan

 Drawing no.
 Revision
 Scale

 262 \_AP\_ 301
 E
 1:50 @ A1

Holloway Foo Architects 2nd Floor, 3 Brindleyplace Birmingham, B1 1JB