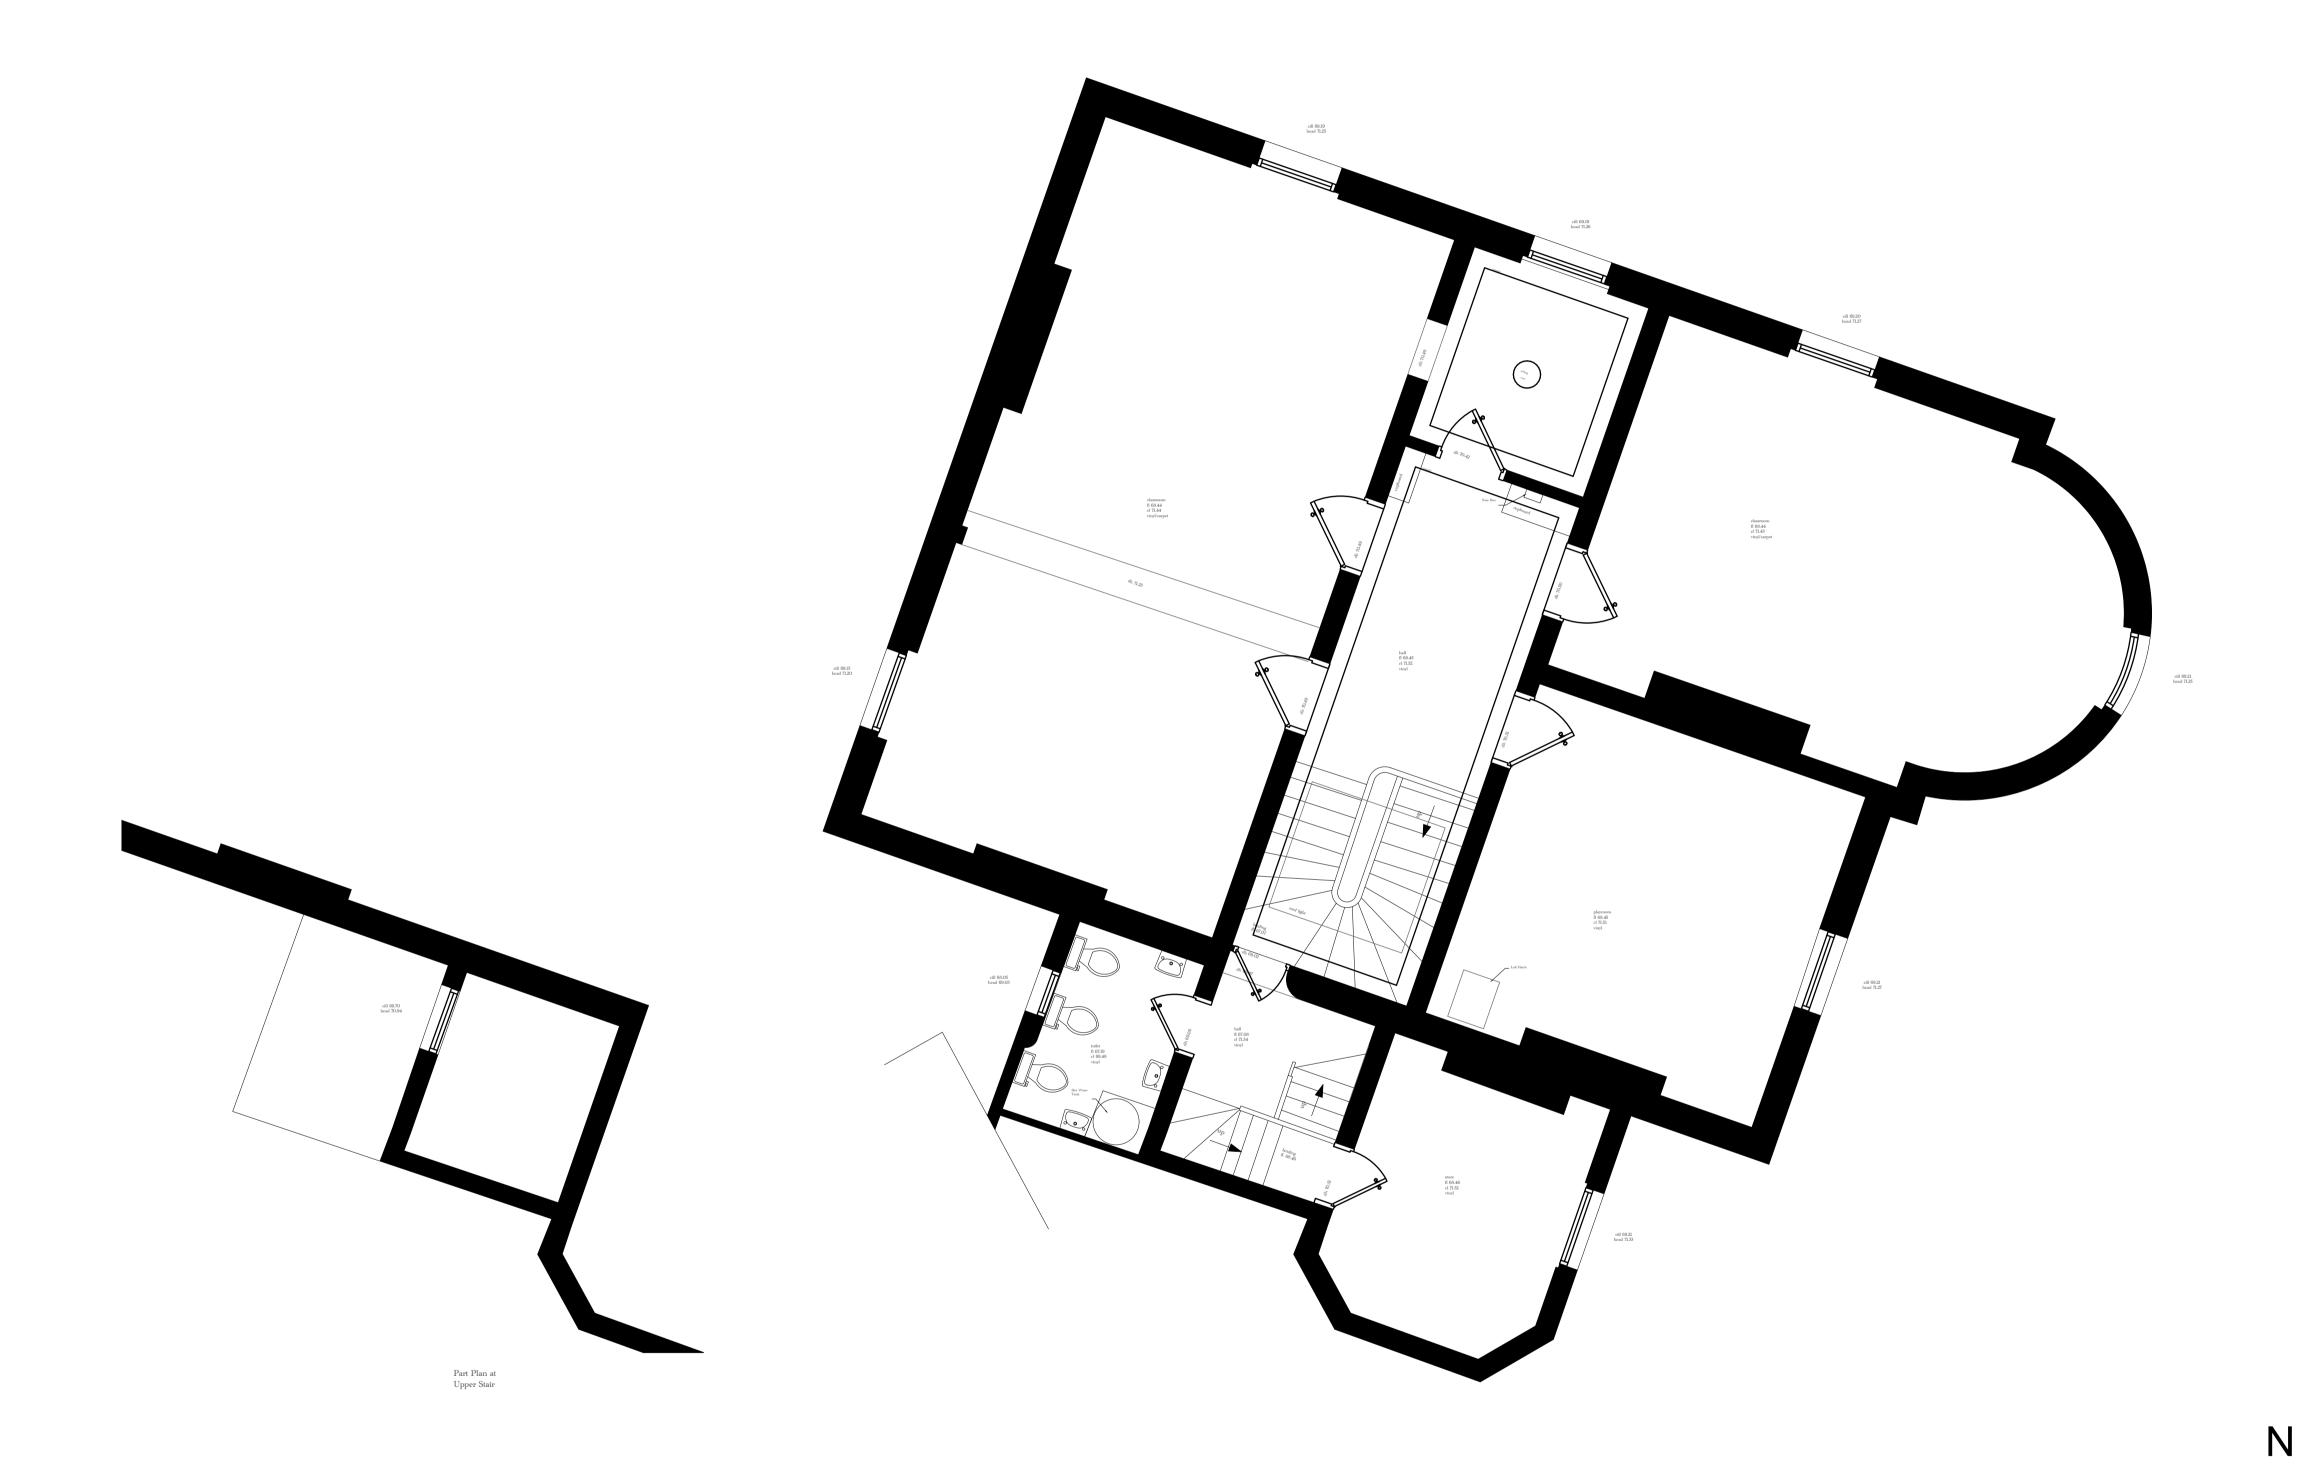

First Floor Plan

REV DESCRIPTION DATE CKD

Sligo House, 2 Wellington Road, Cheltenham, Gloucestershire, GL52 2DY

Existing First floor plan

 Drawing no.
 Revision
 Scale

 262 \_AP\_ 103
 1:50 @ A1

Holloway Foo Architects
2nd Floor, 3 Brindleyplace
Birmingham, B1 1JB