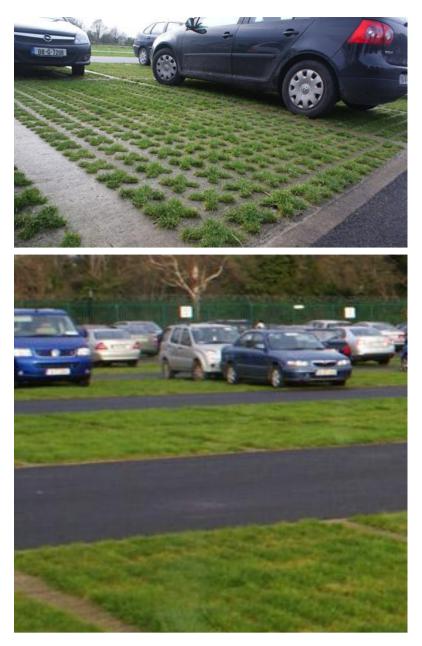

Proposed parking spaces to be formed in reinforced grass paving such as 'Grasscrete'

DIMENSIONS AND SETTING OUT MUST BE CHECKED BY CONTRACTOR PRIOR TO ANY WORKS

COMMENCING ON SITE. DO NOT SCALE FROM DRAWINGS AS HOLLOWAY FOO ASSOCIATES CANNOT ACCEPT RESPONSIBILITY FOR SCALED DRAWINGS.