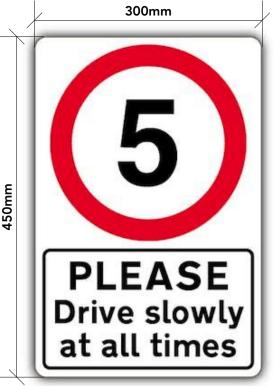

| REV   | DESCRIPTION                                                                                                 | DATE       | CKD |
|-------|-------------------------------------------------------------------------------------------------------------|------------|-----|
| A     | Bin Store moved as Client comments                                                                          | 24/08/2023 | CH  |
| 3     | Material note added for parking bays, cycle<br>parking added and doors indicated on bin and<br>buggy stores | 25/10/2023 | СН  |
| С     | Signage added                                                                                               | 15/11/2023 | CH  |
| D     | 1xParking space omitted. Resin bound gravel replaced with 'Grasscrete'. Dims added to sign.                 | 06/02/2024 | СН  |
| Sligo | o House, 2 Wellin                                                                                           | gton Roac  | ł,  |
| Chal  | tenham, Glouces <sup>.</sup>                                                                                | tershire   |     |