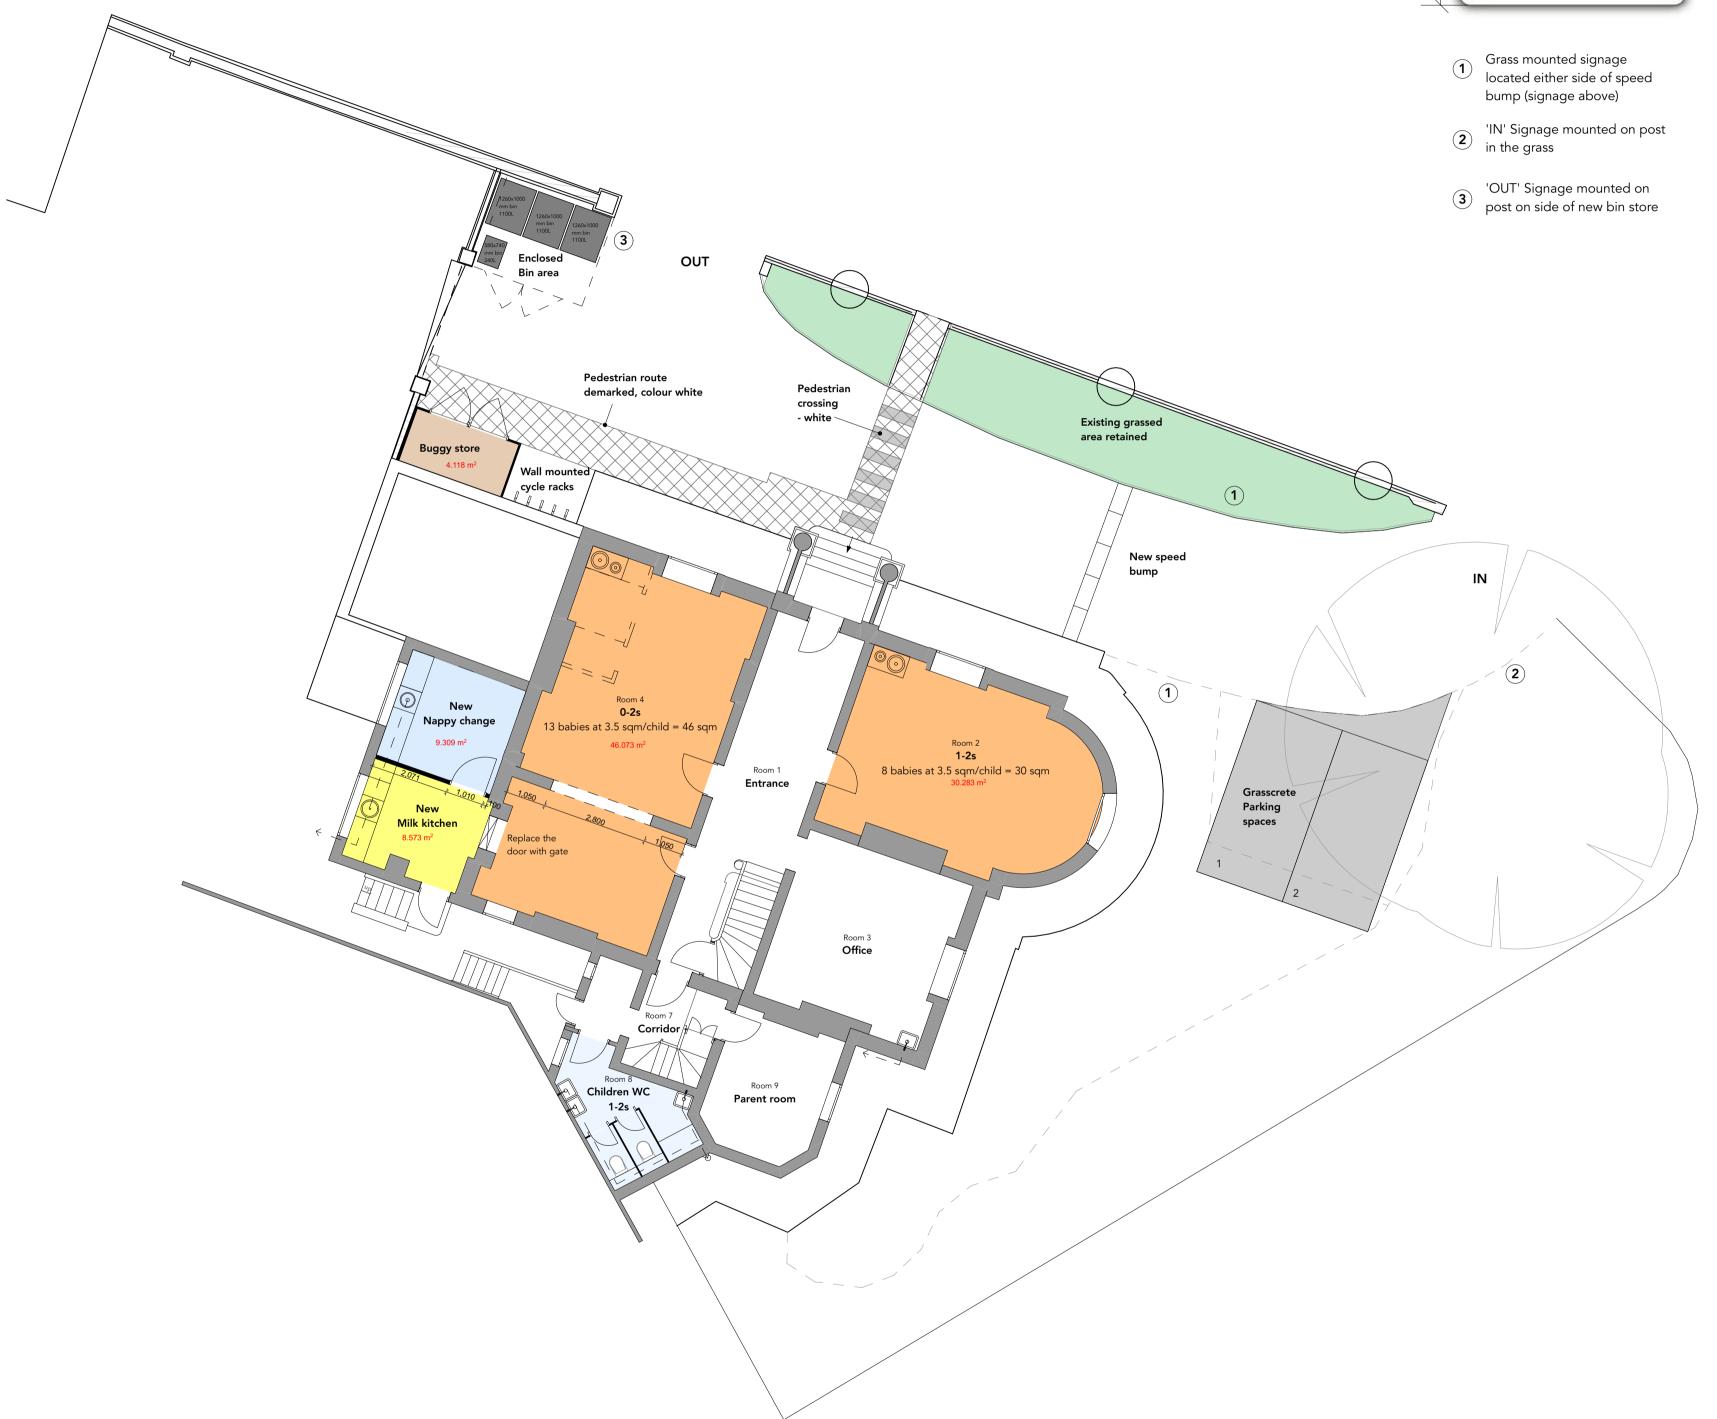

Proposed parking spaces to be formed in reinforced grass paving such as 'Grasscrete'

DIMENSIONS AND SETTING OUT MUST BE CHECKED BY CONTRACTOR PRIOR TO ANY WORKS

COMMENCING ON SITE. DO NOT SCALE FROM DRAWINGS AS HOLLOWAY FOO ASSOCIATES CANNOT ACCEPT RESPONSIBILITY FOR SCALED DRAWINGS.

Proposed Site Plan

**T** :: 0121 231 7330

www.hollowayfoo.com