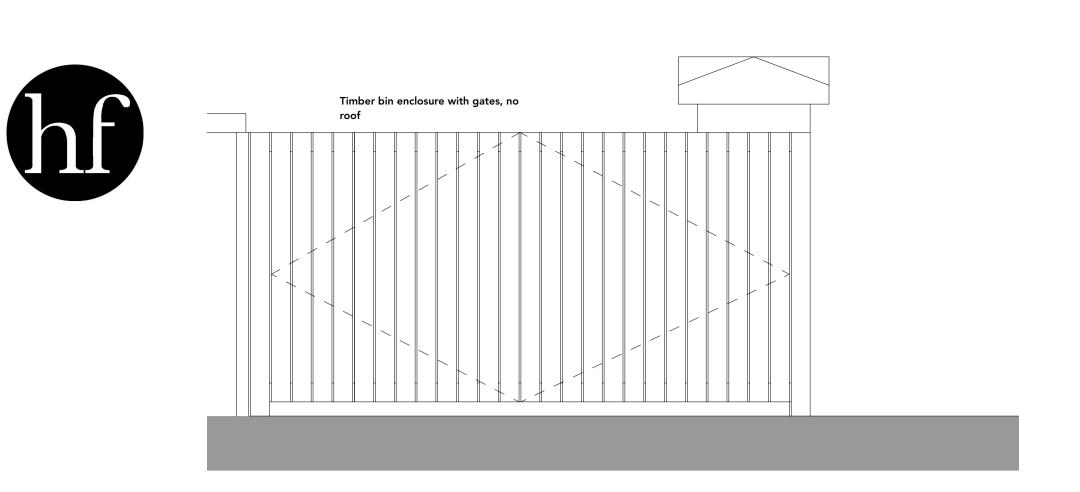

whiteh permission of rollowly too Associated Eta. AEE NOTES RESERVES Hollowly too Associated Eta.

ELEVATION 3: Front elevation of Buggy Store

| EY PLAN | 280-740     | A<br>B<br>C | Height and note added to buggy store<br>Incorrect title amended to Elevation 2<br>Scale Bar and North point added | 26/10/2023<br>13/02/2024<br>20/02/2024 | CH<br>CH |
|---------|-------------|-------------|-------------------------------------------------------------------------------------------------------------------|----------------------------------------|----------|
| //      | Bin area  2 | _           | go House, 2 Welli<br>eltenham, Glouce                                                                             | •                                      |          |