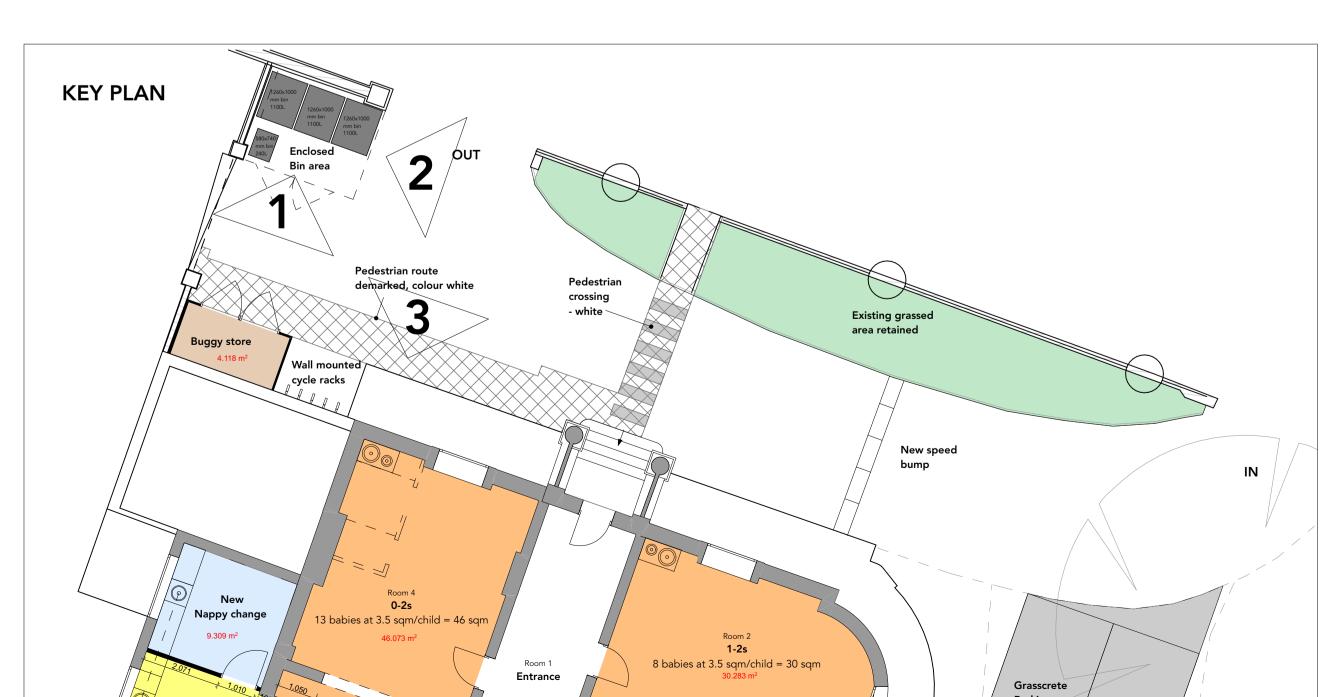

whiteh permission of rollowly too Associated Eta. AEE NOTES RESERVES Hollowly too Associated Eta.

ELEVATION 3: Front elevation of Buggy Store

| EY PLAN | 280-740     | A<br>B<br>C | Height and note added to buggy store<br>Incorrect title amended to Elevation 2<br>Scale Bar and North point added | 26/10/2023<br>13/02/2024<br>20/02/2024 | CH<br>CH |
|---------|-------------|-------------|-------------------------------------------------------------------------------------------------------------------|----------------------------------------|----------|
| //      | Bin area  2 | _           | go House, 2 Welli<br>eltenham, Glouce                                                                             | •                                      |          |

Bin & Buggy store details

**GL52 2DY** 

Holloway Foo Architects
2nd Floor, 3 Brindleyplace
Birmingham, B1 1JB

**T** :: 0121 231 7330

www.hollowayfoo.com