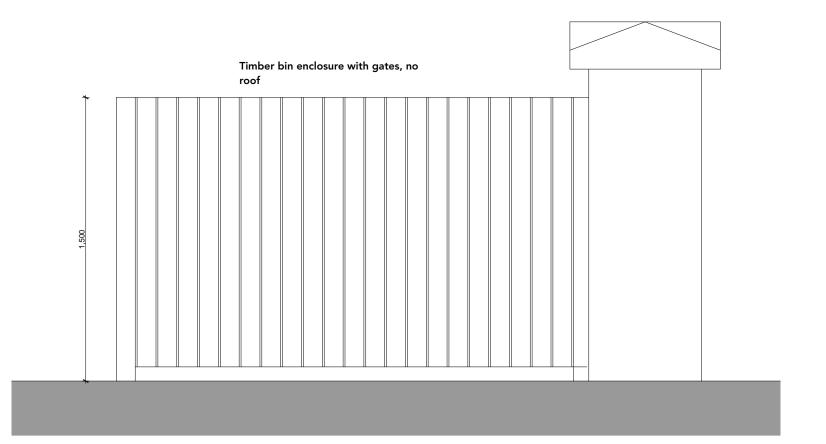

whiteh permission of rollowly too Associated Eta. AEE NOTES RESERVES Hollowly too Associated Eta.

ELEVATION 3: Front elevation of Buggy Store

| EY PLAN | 280-740     | A<br>B<br>C | Height and note added to buggy store<br>Incorrect title amended to Elevation 2<br>Scale Bar and North point added | 26/10/2023<br>13/02/2024<br>20/02/2024 | CH<br>CH |
|---------|-------------|-------------|-------------------------------------------------------------------------------------------------------------------|----------------------------------------|----------|
| //      | Bin area  2 | _           | go House, 2 Welli<br>eltenham, Glouce                                                                             | •                                      |          |