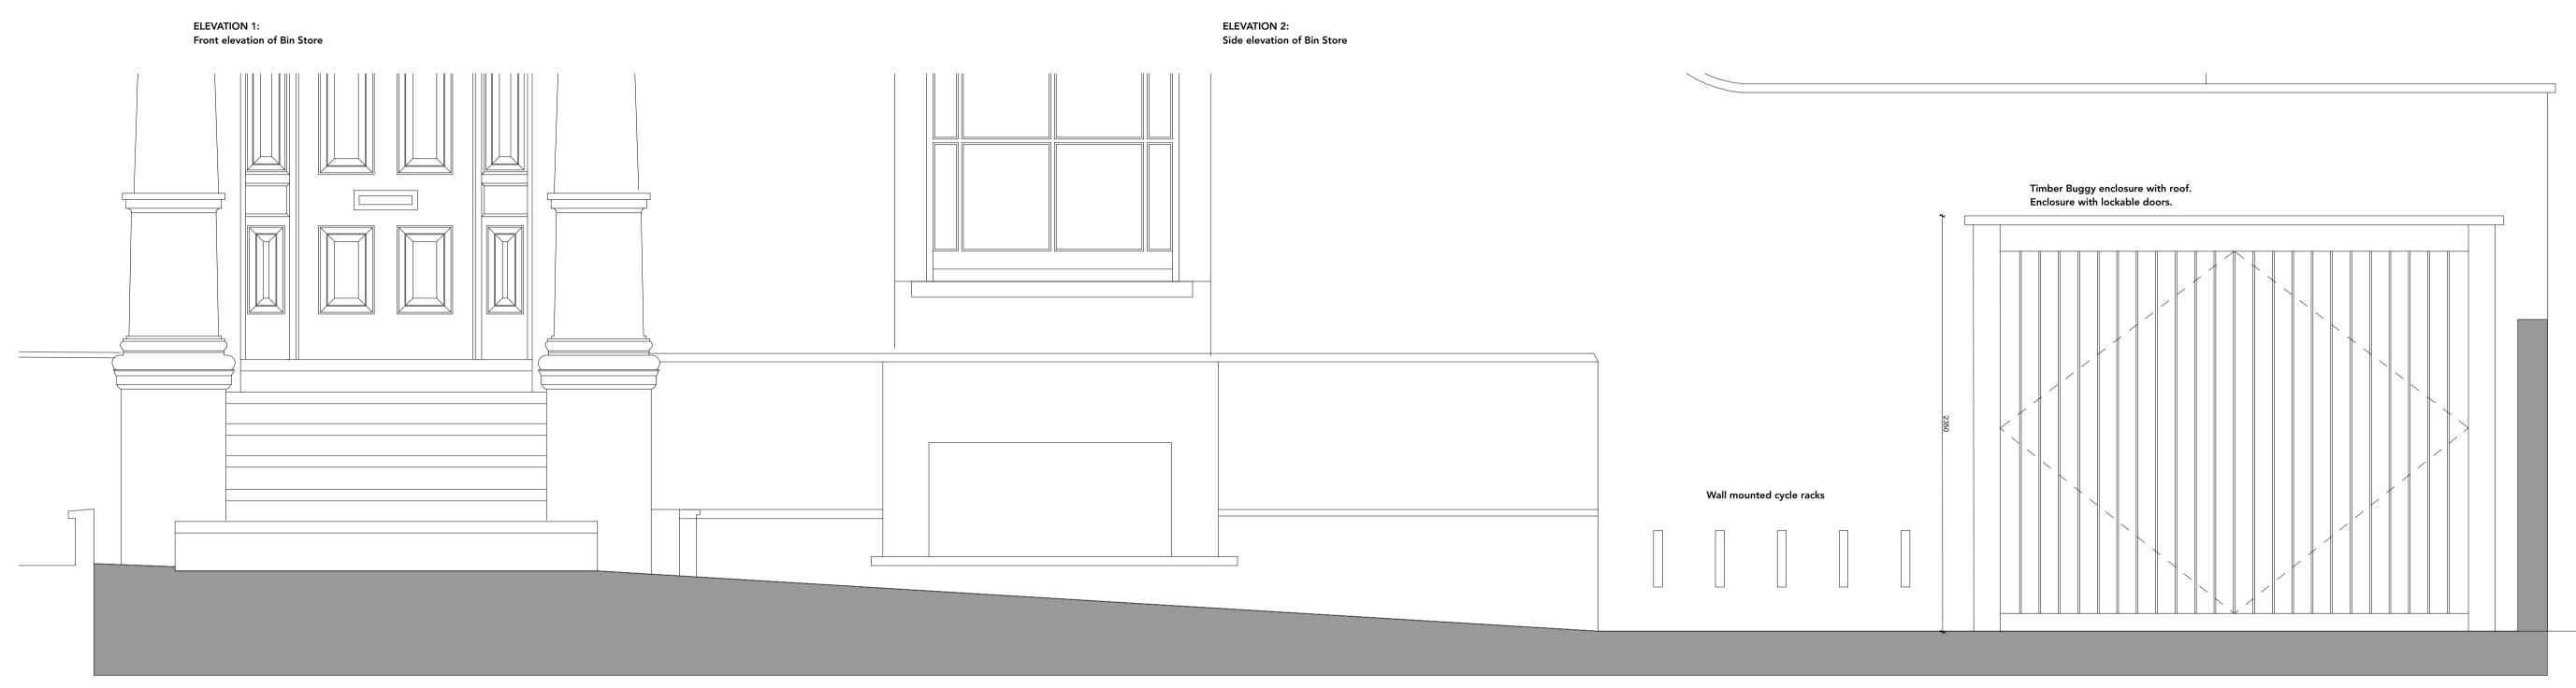

whiteh permission of rollowly too Associated Eta. AEE NOTES RESERVES Hollowly too Associated Eta.

ELEVATION 3: Front elevation of Buggy Store

| EY PLAN | 280-740     | A<br>B<br>C | Height and note added to buggy store<br>Incorrect title amended to Elevation 2<br>Scale Bar and North point added | 26/10/2023<br>13/02/2024<br>20/02/2024 | CH<br>CH |
|---------|-------------|-------------|-------------------------------------------------------------------------------------------------------------------|----------------------------------------|----------|
| //      | Bin area  2 | _           | go House, 2 Welli<br>eltenham, Glouce                                                                             | •                                      |          |