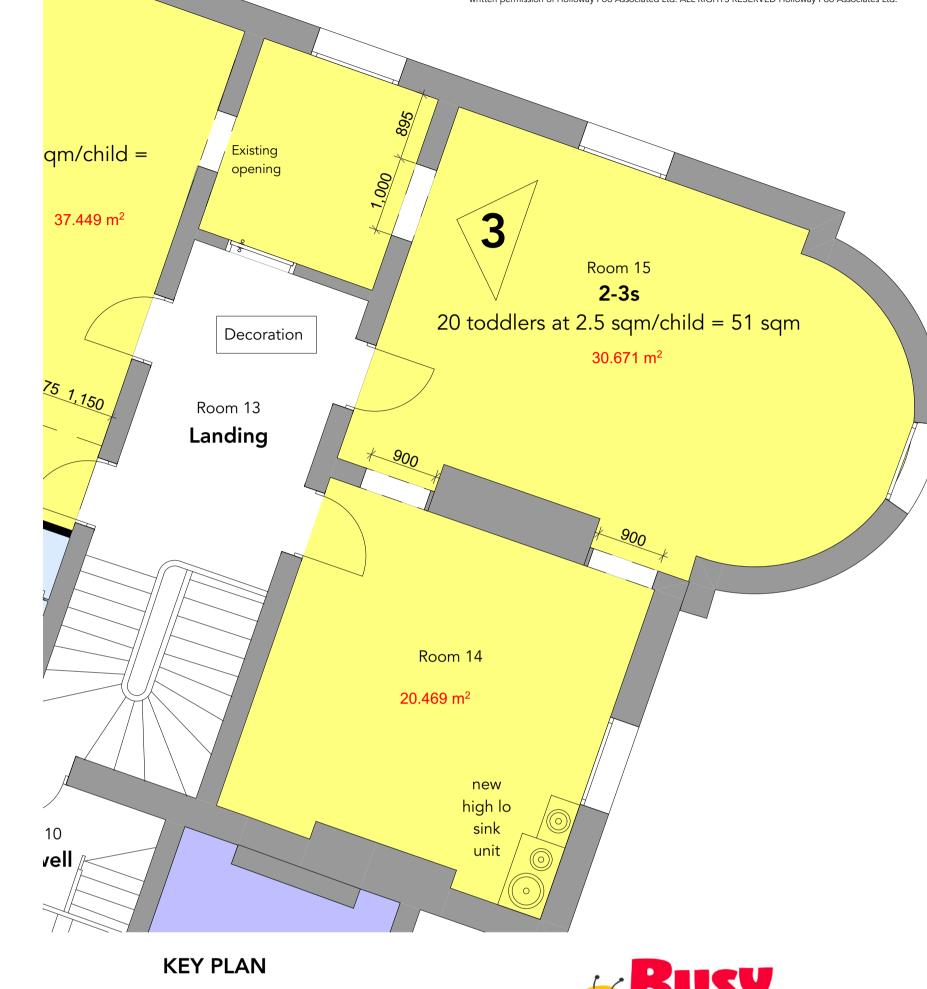

T ACCEPT RESPONSIBILITY FOR SCALED DRAWINGS.

FOR SCALED DRAWINGS.

NOTE - SETTING OUT AND CO-ORDINATION TO BE CHECKED BY CONTRACTOR PRIOR TO ANY WORKS
COMMENCING (IN PARTICULAR SEAMLESS JOINT BETWEEN EXISTING AND NEW FLOOR LEVELS AND

ROOF TO BE CHECKED) AND DISCREPANCIES BOUGHT TO THE ATTENTION OF THE ARCHITECT AND CA

THE COPYRIGHT OF THIS DRAWINGS AND THE INFORMATION IT DEPICTS REMAINS FIRMLY WITH HOLLOWAY FOO ARCHITECTS

PRIOR TO ANY ORDERS BEING PLACED, AND WORK EXECUTED.

This drawing and the articles shown are protected by the laws of copyright, unregistered design right, design registration and patents. No reproduction of the drawing or the articles shown may be made without prior written permission of Holloway Foo Associated Ltd. ALL RIGHTS RESERVED Holloway Foo Associates Ltd.



| REV | DESCRIPTION                     | DATE       | CKD |
|-----|---------------------------------|------------|-----|
| Α   | Details and dimensions added    | 06/02/2024 | СН  |
| В   | Scale Bar and North point added | 20/02/2024 | СН  |

## Sligo House, 2 Wellington Road, Cheltenham, Gloucestershire, GL52 2DY

Internal elevations sheet 2

 Drawing no.
 Revision
 Scale

 262 AP 401
 B
 1:20, 1:50, 1:5

 @ A1
 A1



Holloway Foo Architects 2nd Floor, 3 Brindleyplace Birmingham, B1 1JB

**T** :: 0121 231 7330

www.hollowayfoo.com