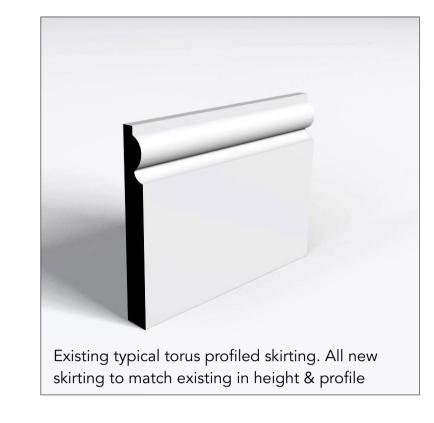

ELEVATION 3: Internal elevation of Room 14

NOTES:

## THIS DRAWING IS FOR INFORMATION PURPOSES.

DIMENSIONS AND SETTING OUT MUST BE CHECKED BY CONTRACTOR PRIOR TO ANY WORKS COMMENCING ON SITE.

DO NOT SCALE FROM DRAWINGS AS HOLLOWAY FOO ASSOCIATES CANNOT ACCEPT RESPONSIBILITY FOR SCALED DRAWINGS.

FOR SCALED DRAWINGS.

NOTE - SETTING OUT AND CO-ORDINATION TO BE CHECKED BY CONTRACTOR PRIOR TO ANY WORKS
COMMENCING (IN PARTICULAR SEAMLESS JOINT BETWEEN EXISTING AND NEW FLOOR LEVELS AND

ROOF TO BE CHECKED) AND DISCREPANCIES BOUGHT TO THE ATTENTION OF THE ARCHITECT AND CA

THE COPYRIGHT OF THIS DRAWINGS AND THE INFORMATION IT DEPICTS REMAINS FIRMLY WITH HOLLOWAY FOO ARCHITECTS

PRIOR TO ANY ORDERS BEING PLACED, AND WORK EXECUTED.

This drawing and the articles shown are protected by the