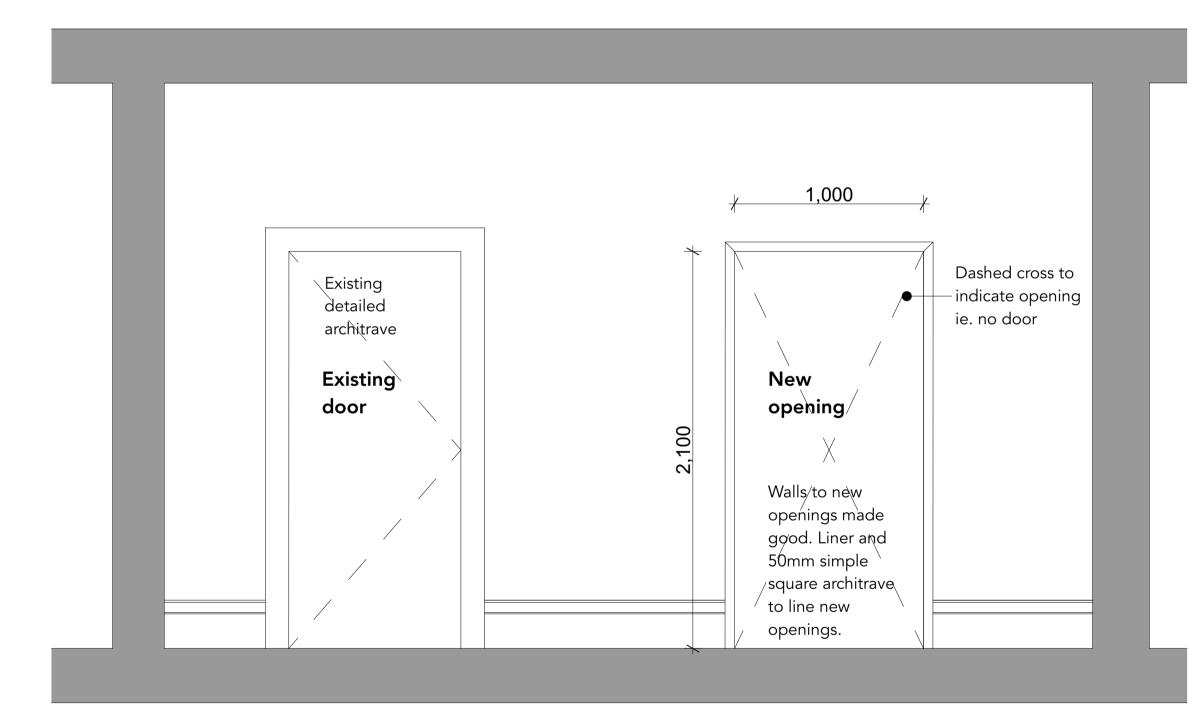

ELEVATION 3: Internal elevation of Room 14

NOTES:

## THIS DRAWING IS FOR INFORMATION PURPOSES.

DIMENSIONS AND SETTING OUT MUST BE CHECKED BY CONTRACTOR PRIOR TO ANY WORKS COMMENCING ON SITE.

DO NOT SCALE FROM DRAWINGS AS HOLLOWAY FOO ASSOCIATES CANNOT ACCEPT RESPONSIBILITY FOR SCALED DRAWINGS.

FOR SCALED DRAWINGS.

NOTE - SETTING OUT AND CO-ORDINATION TO BE CHECKED BY CONTRACTOR PRIOR TO ANY WORKS
COMMENCING (IN PARTICULAR SEAMLESS JOINT BETWEEN EXISTING AND NEW FLOOR LEVELS AND

ROOF TO BE CHECKED) AND DISCREPANCIES BOUGHT TO THE ATTENTION OF THE ARCHITECT AND CA

THE COPYRIGHT OF THIS DRAWINGS AND THE INFORMATION IT DEPICTS REMAINS FIRMLY WITH HOLLOWAY FOO ARCHITECTS

PRIOR TO ANY ORDERS BEING PLACED, AND WORK EXECUTED.

This drawing and the articles shown are protected by the law