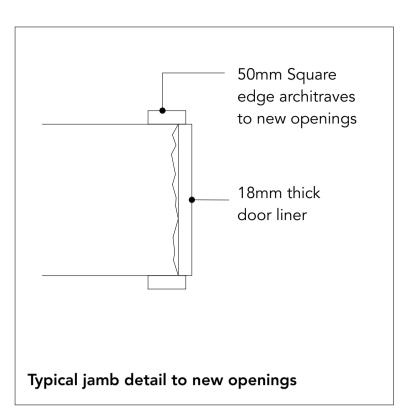

ELEVATION 3: Internal elevation of Room 14

NOTES:

## THIS DRAWING IS FOR INFORMATION PURPOSES.

DIMENSIONS AND SETTING OUT MUST BE CHECKED BY CONTRACTOR PRIOR TO ANY WORKS COMMENCING ON SITE.

DO NOT SCALE FROM DRAWINGS AS HOLLOWAY FOO ASSOCIATES CANNOT ACCEPT RESPONSIBILITY FOR SCALED DRAWINGS.

FOR SCALED DRAWINGS.

NOTE - SETTING OUT AND CO-ORDINATION TO BE CHECKED BY CONTRACTOR PRIOR TO ANY WORKS
COMMENCING (IN PARTICULAR SEAMLESS JOINT BETWEEN EXISTING AND NEW FLOOR LEVELS AND

ROOF TO BE CHECKED) AND DISCREPANCIES BOUGHT TO THE ATTENTION OF THE ARCHITECT AND CA

THE COPYRIGHT OF THIS DRAWINGS AND THE INFORMATION IT DEPICTS REMAINS FIRMLY WITH HOLLOWAY FOO ARCHITECTS

PRIOR TO ANY ORDERS BEING PLACED, AND WORK EXECUTED.

This drawing and the articles shown are protected by the l