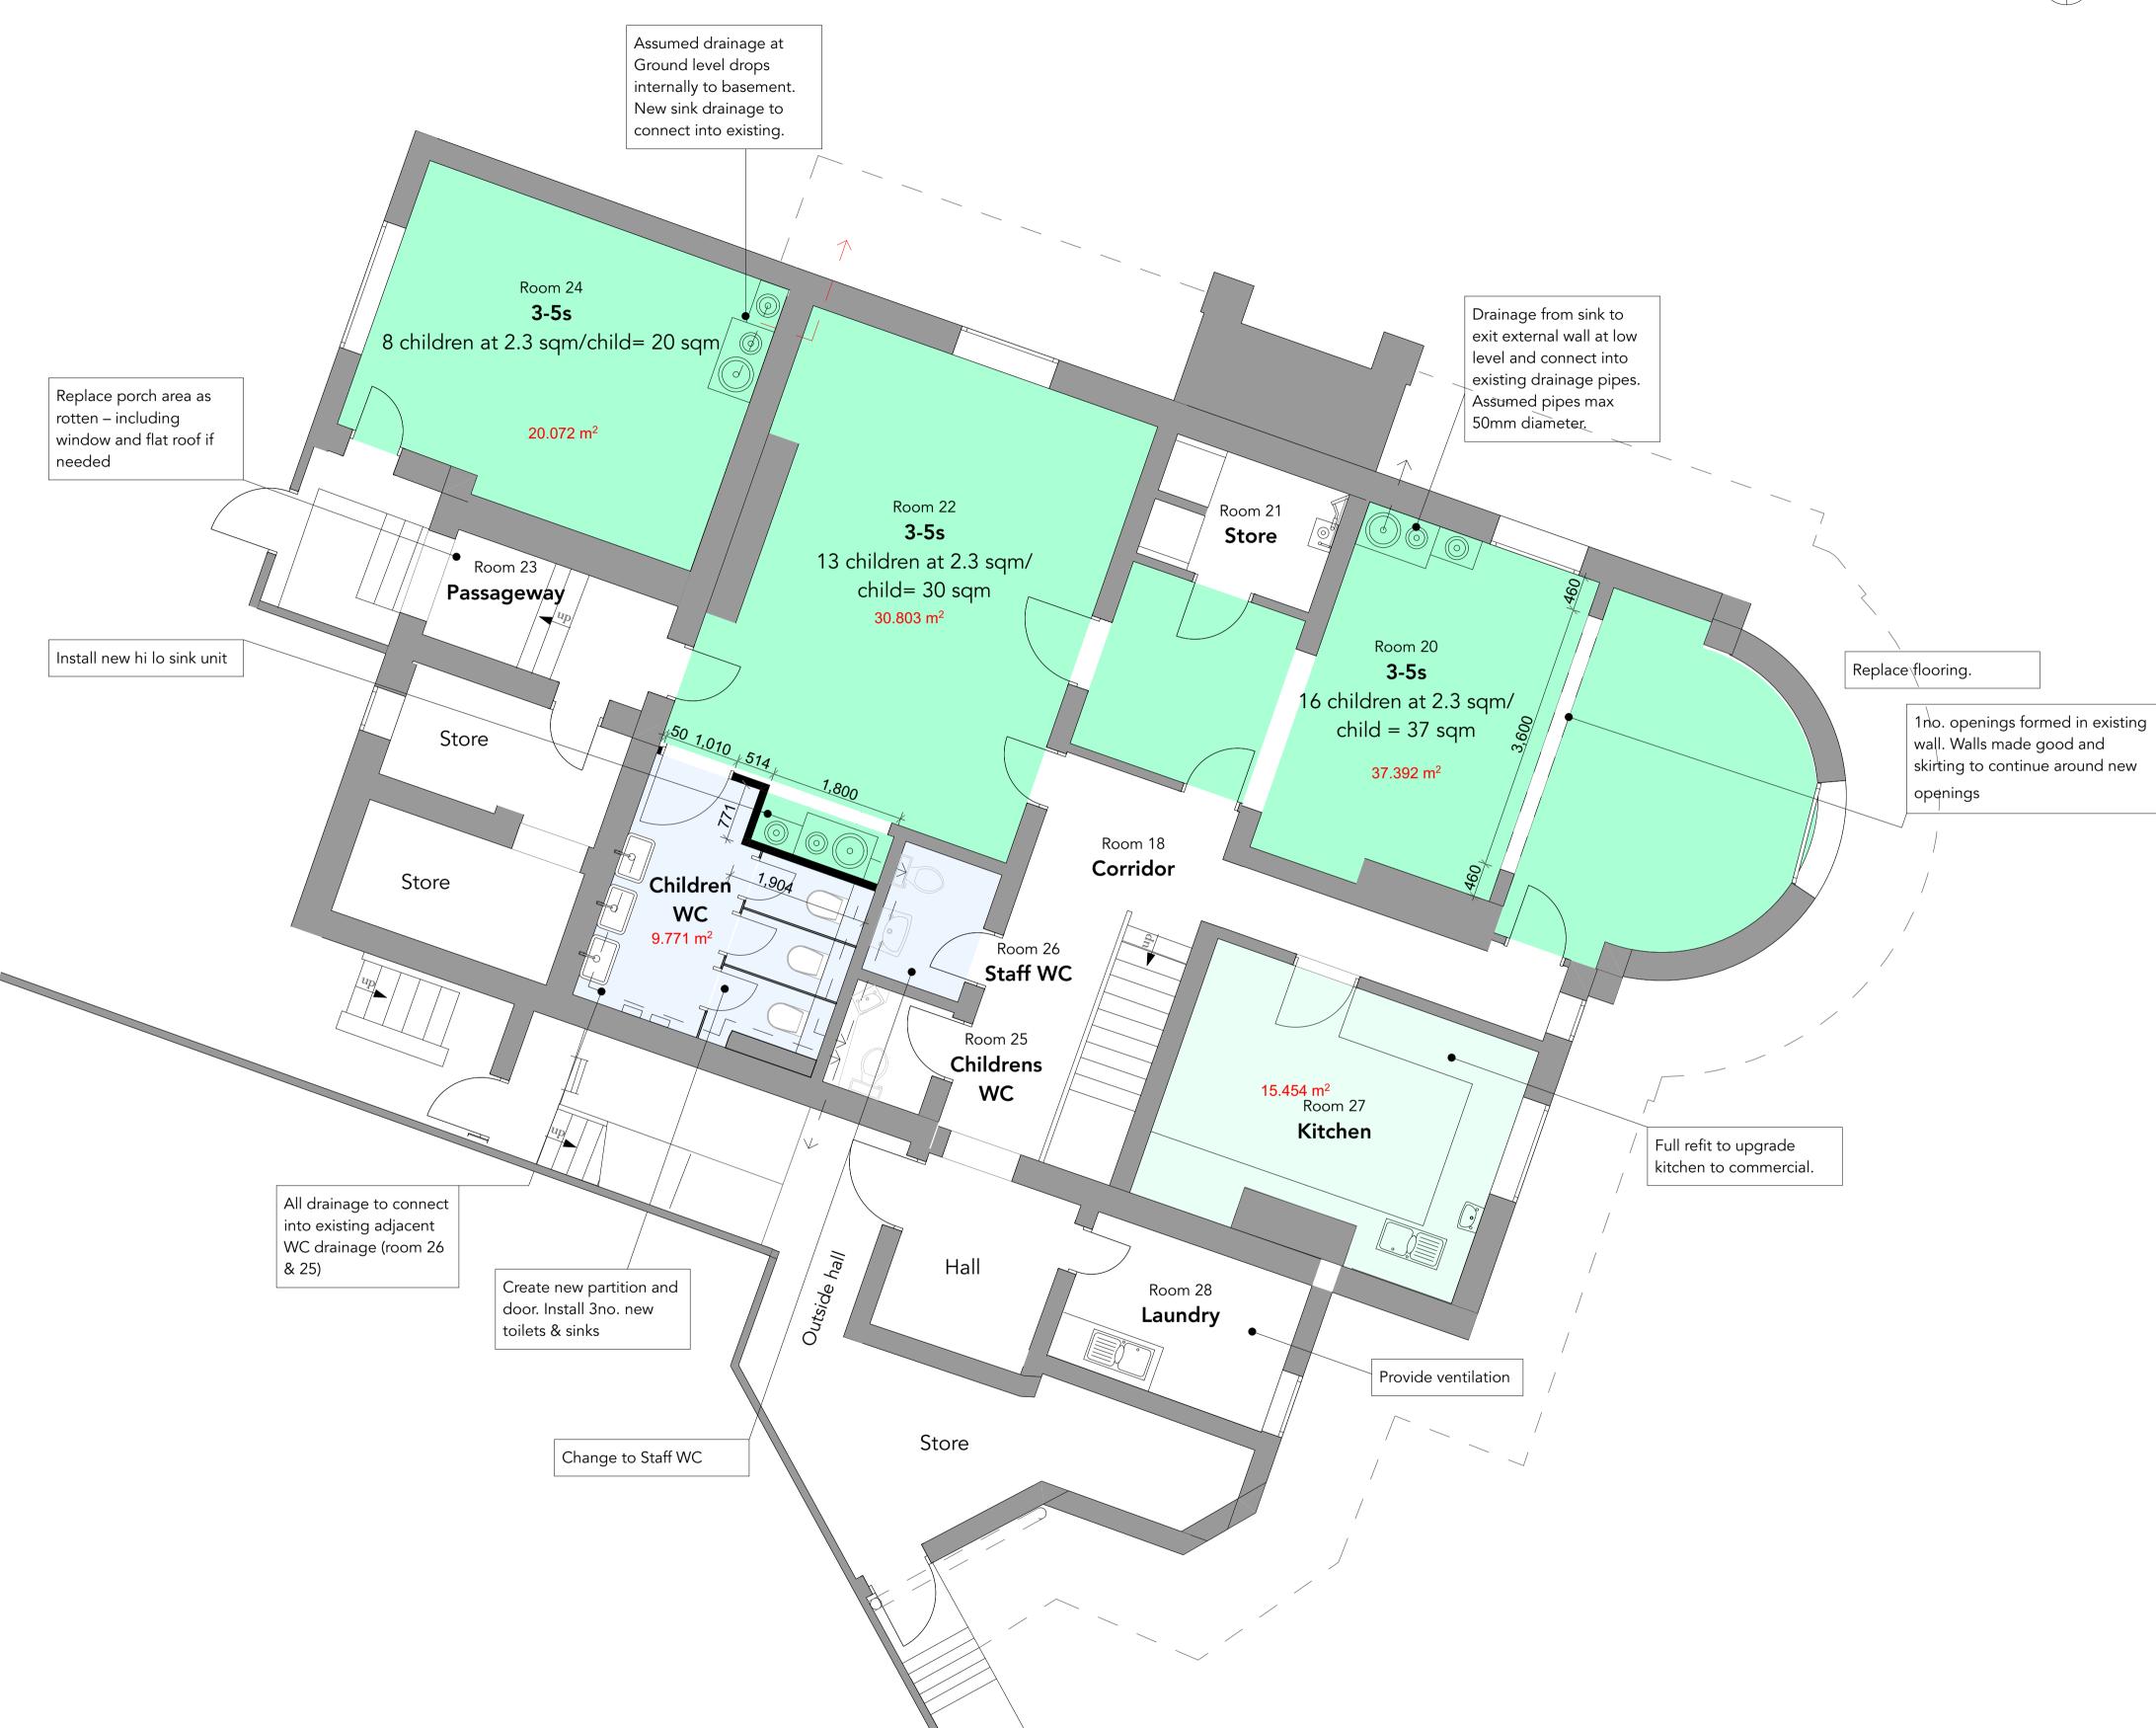

## NOTES:

## THIS DRAWING IS FOR INFORMATION PURPOSES.

PRIOR TO ANY ORDERS BEING PLACED, AND WORK EXECUTED.

DIMENSIONS AND SETTING OUT MUST BE CHECKED BY CONTRACTOR PRIOR TO ANY WORKS COMMENCING ON SITE.

DO NOT SCALE FROM DRAWINGS AS HOLLOWAY FOO ASSOCIATES CANNOT ACCEPT RESPONSIBILITY FOR SCALED DRAWINGS.

ROOF TO BE CHECKED) AND DISCREPANCIES BOUGHT TO THE ATTENTION OF THE ARCHITECT AND CA

FOR SCALED DRAWINGS.

NOTE - SETTING OUT AND CO-ORDINATION TO BE CHECKED BY CONTRACTOR PRIOR TO ANY WORKS COMMENCING (IN PARTICULAR SEAMLESS JOINT BETWEEN EXISTING AND NEW FLOOR LEVELS AND

## Sligo House, 2 Wellington Road, Cheltenham, Gloucestershire, GL52 2DY

Proposed Lower Ground Floor Plan

 Drawing no.
 Revision
 Scale

 262 \_AP\_ 303
 D
 1:50 @ A1

Holloway Foo Architects 2nd Floor, 3 Brindleyplace Birmingham, B1 1JB