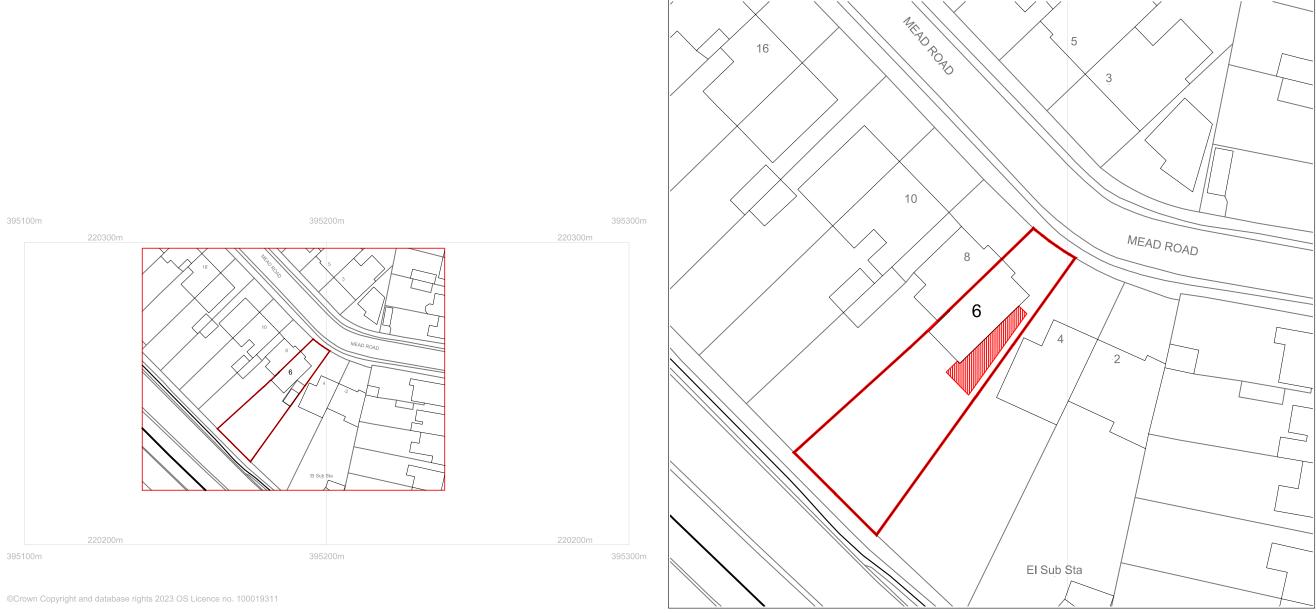

02 Proposed Block Plan Scale 1:500 \_

## andrew@chappellsmithltd.co.uk

- 366 Old Bath Road
- Cheltenham TITLE
- Existing Site Location and Proposed Block Plan

0000