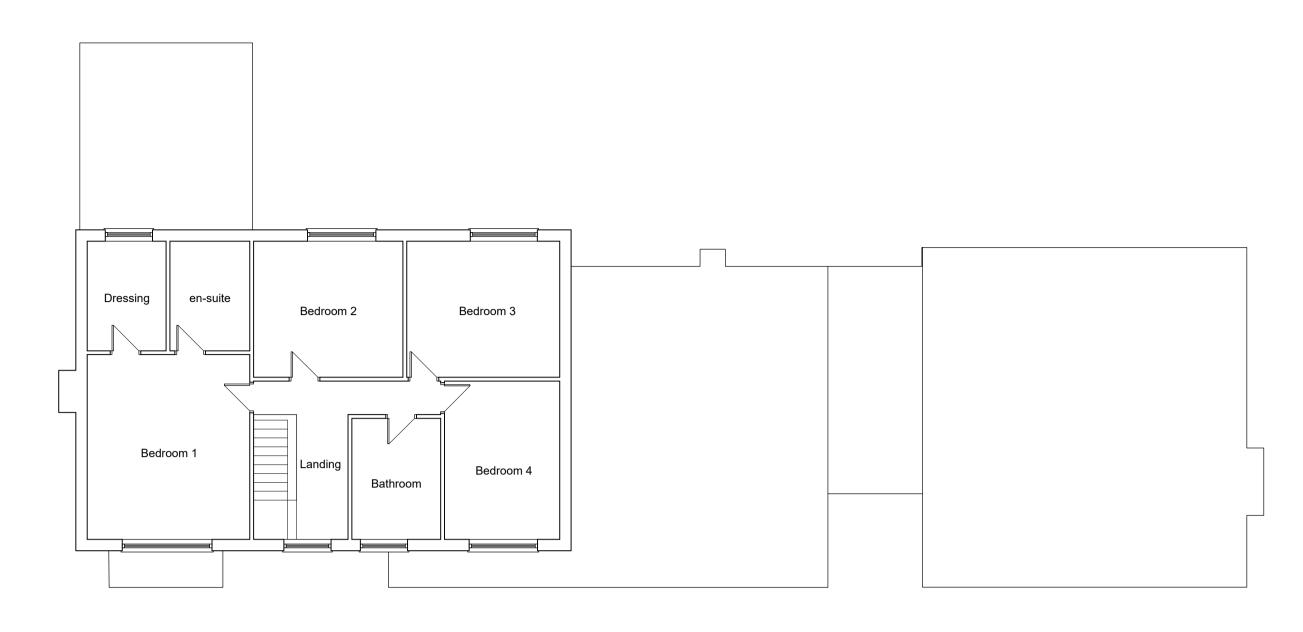

Existing Ground Floor Layout Plan (1:100)

Existing South East Elevation (1:100)

Existing North West Elevation (1:100)

Existing First Floor Layout Plan (1:100)

Existing South West Elevation (1:100)

Existing North East Elevation (1:100)

Dwg Title: Existing general arrangements

Scale: Date: Drawn: Project No. Drawing No. Rev No. as shown 01.24 MC 477/CMA/1106 A1-02

Do not scale this drawing, All dimensions must be checked on site All rights reserved No reproduction in any material form is permitted without consent.