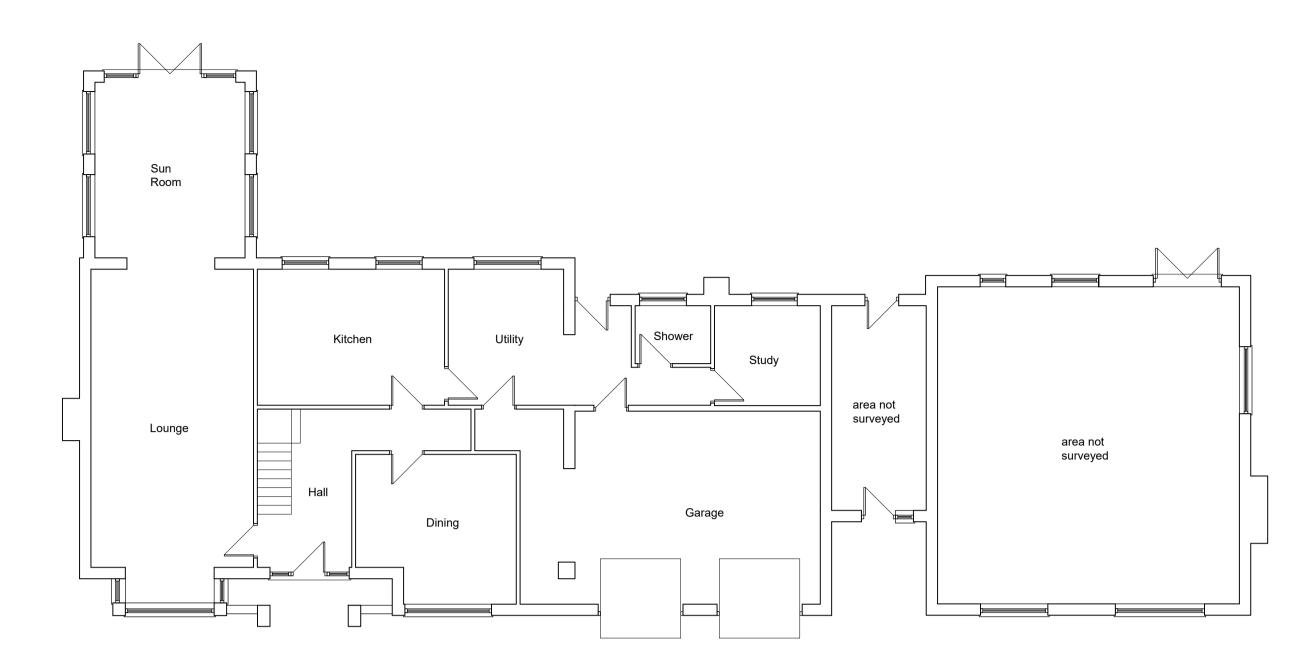

Existing Ground Floor Layout Plan (1:100)

Existing South East Elevation (1:100)

Existing North West Elevation (1:100)

Existing First Floor Layout Plan (1:100)

Existing South West Elevation (1:100)

Existing North East Elevation (1:100)

Dwg Title: Existing general arrangements

Scale: Date: Drawn: Project No. Drawing No. Rev No. as shown 01.24 MC 477/CMA/1106 A1-02

Do not scale this drawing, All dimensions must be checked on site All rights reserved No reproduction in any material form is permitted without consent.