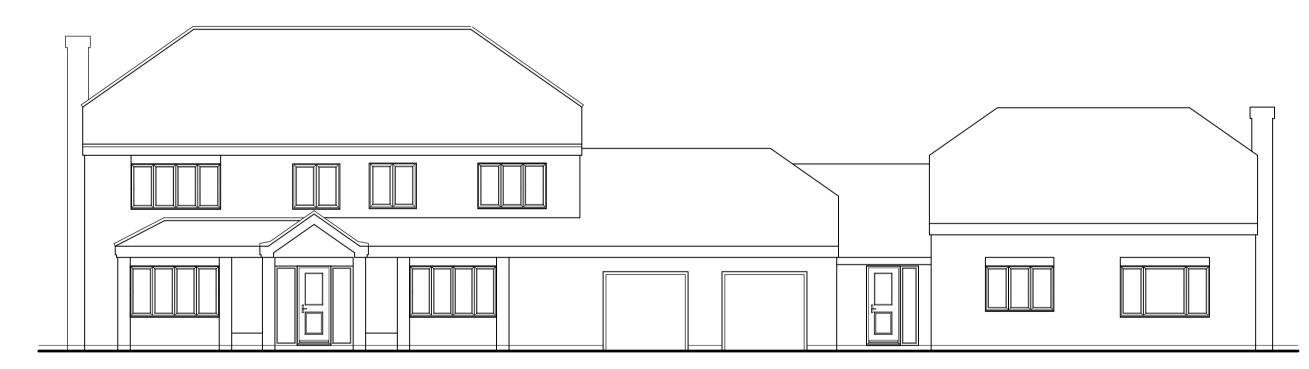

Existing Ground Floor Layout Plan (1:100)

Existing South East Elevation (1:100)

Existing North West Elevation (1:100)

Existing First Floor Layout Plan (1:100)

Existing South West Elevation (1:100)

Existing North East Elevation (1:100)

Dwg Title: Existing general arrangements

Scale: Date: Drawn: Project No. Drawing No. Rev No. as shown 01.24 MC 477/CMA/1106 A1-02

Do not scale this drawing, All dimensions must be checked on site All rights reserved No reproduction in any material form is permitted without consent.