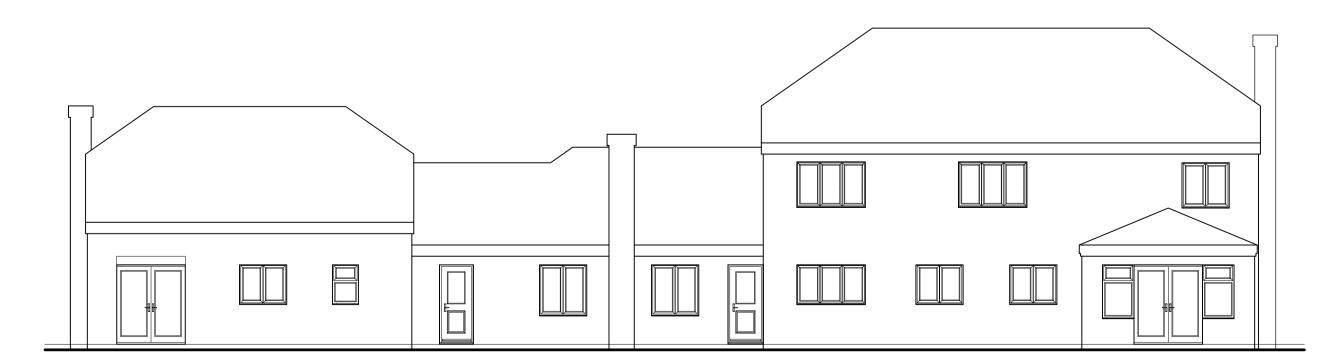

Existing Ground Floor Layout Plan (1:100)

Existing South East Elevation (1:100)

Existing North West Elevation (1:100)

Existing First Floor Layout Plan (1:100)

Existing South West Elevation (1:100)

Existing North East Elevation (1:100)

Dwg Title: Existing general arrangements

Scale: Date: Drawn: Project No. Drawing No. Rev No. as shown 01.24 MC 477/CMA/1106 A1-02

Do not scale this drawing, All dimensions must be checked on site All rights reserved No reproduction in any material form is permitted without consent.