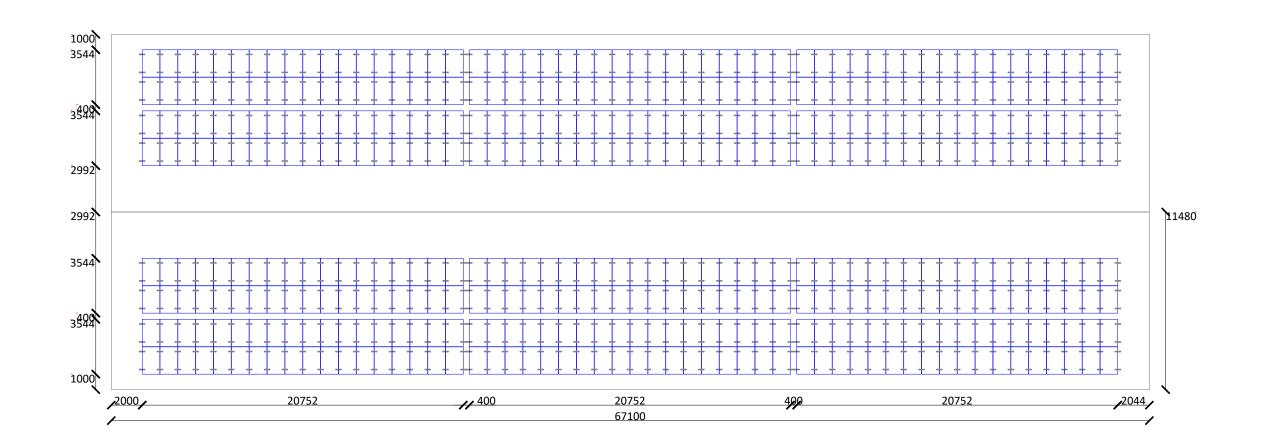

Westwood Energy Aura Innovation Centre Bridgehead Business Park Hull HU13 0GD contact@westwood-energy.co.uk 01904 439192

Key

Module
Trina Vertex S 430W Blk
Height: 1762mm
Width: 1134mm
Depth: 30mm
N°: 440

Optimizer
SolarEdge S1000 2:1
Clearence req.: 12.7mm
N°: 225

Mounting
Sunfixings Direct S
Rail height: 50mm
Rail length: 380mm
Mid clamp: 20mm
Orientation: Portrait
Service gap: 400mm

Building Length: Width: Rafter: Eaves: Pitch: Trap c.t.c: Trap crown: Trap trough: Trap depth: 67100mm 22300mm 11480mm 7570mm 14\* 200mm 35mm 120mm 35mm

all dimensions shown are in mm

plan views of roof mounted installations show rafter lengths not building widths

| scale      | reference | drawing        | revision |
|------------|-----------|----------------|----------|
| 1:250 @ A3 | WE878     | Layout_Modules | 1.0      |