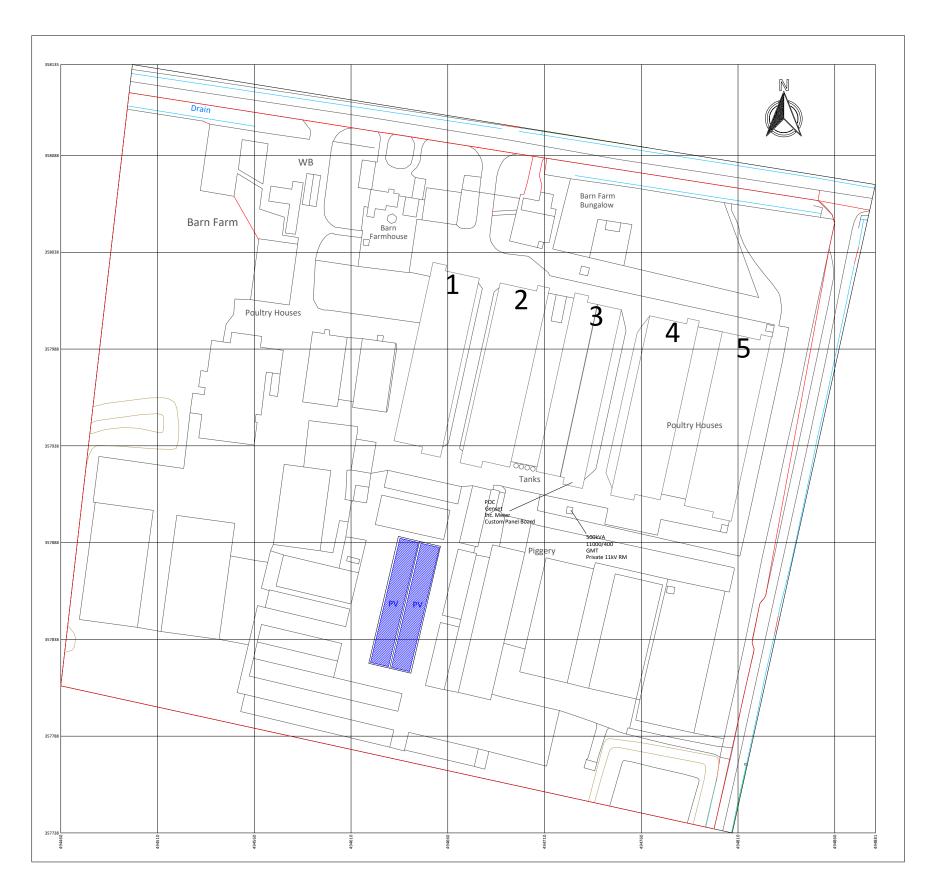

|   |     |   | 1:2000 | <u>0</u> |
|---|-----|---|--------|----------|
|   |     |   |        | 4        |
| 0 | 100 | 2 | 200 40 | ō        |

Westwood Energy Aura Innovation Centre Bridgehead Business Park Hull HU13 OGD contact@westwood-energy.co.uk 01904 439192

all dimensions shown are in mm

plan views of roof mounted installations show rafter lengths not building widths

| lengths not building widths         |           |            |         |       |          |  |  |  |  |
|-------------------------------------|-----------|------------|---------|-------|----------|--|--|--|--|
| scale                               | reference |            | drawing |       | revision |  |  |  |  |
| 1:2000 @ A                          | .3        | WE878      | Site_Pl | an    | 1.0      |  |  |  |  |
| project                             |           |            |         |       |          |  |  |  |  |
| Barn Farm                           |           |            |         |       |          |  |  |  |  |
| Navenby                             |           |            |         |       |          |  |  |  |  |
| Lincolnshrie                        |           |            |         |       |          |  |  |  |  |
| LN5 OLN                             |           |            |         |       |          |  |  |  |  |
|                                     |           |            |         |       |          |  |  |  |  |
| - P 4                               |           |            |         |       |          |  |  |  |  |
| L Porter & Son                      |           |            |         |       |          |  |  |  |  |
| Barn Farm                           |           |            |         |       |          |  |  |  |  |
| Navenby                             |           |            |         |       |          |  |  |  |  |
| Lincolnshrie                        |           |            |         |       |          |  |  |  |  |
| I N5 OLN                            |           |            |         |       |          |  |  |  |  |
| ENS CEN                             |           |            |         |       |          |  |  |  |  |
| drawn by:                           | WLO       | checked by | y:      | date: | 20/02/24 |  |  |  |  |
| state: pending approval             |           |            |         |       |          |  |  |  |  |
| title: WE878-S-Site_Plan-1.0-PA-OJW |           |            |         |       |          |  |  |  |  |