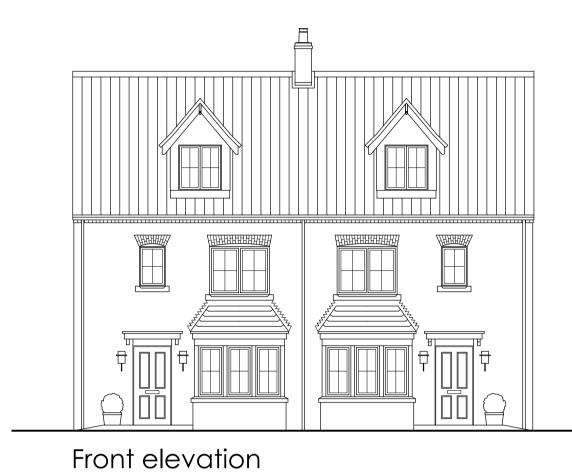

Side elevation

Ground floor plan GIFA 134.3 sq/m (1445 sq/ff)

First floor plan

Rear elevation

Second floor plan

DO NOT SCALE OFF THIS DRAWING - ALL DIMENSIONS AND SETTING OUT TO BE VERIFIED ON SITE. IF IN DOUBT CONTACT THE ORIGINATOR FOR CLARIFICATION. THIS DRAWING IS THE PROPERTY OF FRAMEWORK. COPYRIGHT IS RESERVED BY THEM AND THE DRAWING IS ISSUED ON THE CONDITION THAT IT IS NOT COPIED, REPRODUCED, RETAINED OR DISCLOSED TO ANY UNAUTHORISED PERSON, EITHER WHOLLY OR IN PART WITHOUT THE CONSENT IN WRITING OF FRAMEWORK