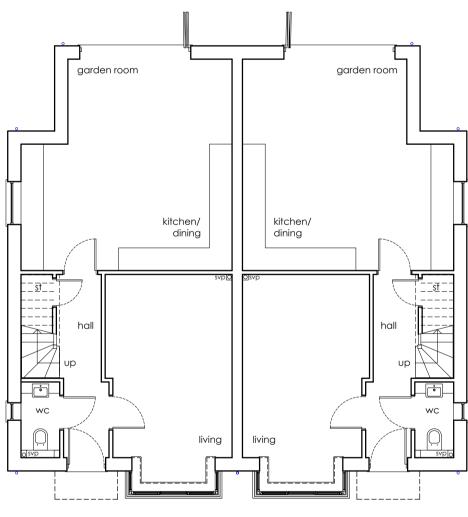

Side elevation

Ground floor plan GIFA 134.3 sq/m (1445 sq/ff)

First floor plan

Rear elevation

Second floor plan

DO NOT SCALE OFF THIS DRAWING - ALL DIMENSIONS AND SETTING OUT TO BE VERIFIED ON SITE. IF IN DOUBT CONTACT THE ORIGINATOR FOR CLARIFICATION. THIS DRAWING IS THE PROPERTY OF FRAMEWORK. COPYRIGHT IS RESERVED BY THEM AND THE DRAWING IS ISSUED ON THE CONDITION THAT IT IS NOT COPIED, REPRODUCED, RETAINED OR DISCLOSED TO ANY UNAUTHORISED PERSON, EITHER WHOLLY OR IN PART WITHOUT THE CONSENT IN WRITING OF FRAMEWORK