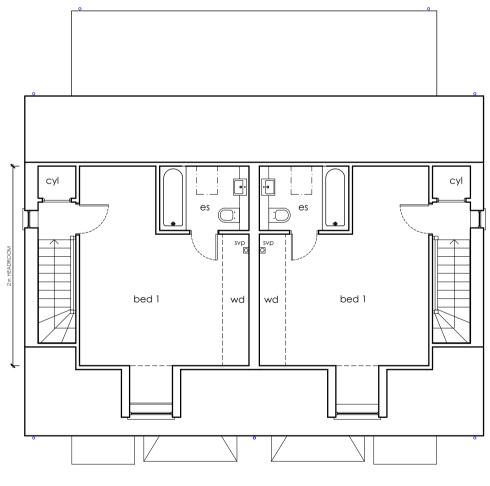

Side elevation

Ground floor plan GIFA 134.3 sq/m (1445 sq/ff)

First floor plan

Rear elevation

Second floor plan

DO NOT SCALE OFF THIS DRAWING - ALL DIMENSIONS AND SETTING OUT TO BE VERIFIED ON SITE. IF IN DOUBT CONTACT THE ORIGINATOR FOR CLARIFICATION. THIS DRAWING IS THE PROPERTY OF FRAMEWORK. COPYRIGHT IS RESERVED BY THEM AND THE DRAWING IS ISSUED ON THE CONDITION THAT IT IS NOT COPIED, REPRODUCED, RETAINED OR DISCLOSED TO ANY UNAUTHORISED PERSON, EITHER WHOLLY OR IN PART WITHOUT THE CONSENT IN WRITING OF FRAMEWORK