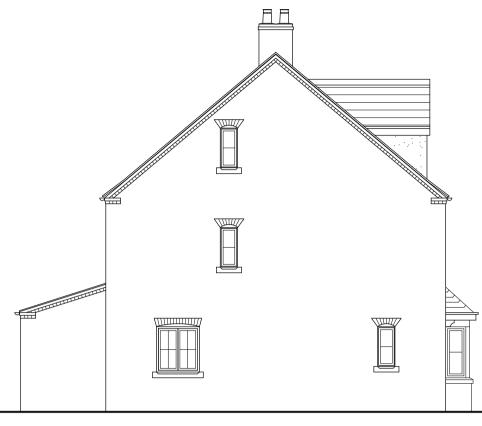

Side elevation

Ground floor plan GIFA 134.3 sq/m (1445 sq/ff)

First floor plan

Rear elevation

Second floor plan

DO NOT SCALE OFF THIS DRAWING - ALL DIMENSIONS AND SETTING OUT TO BE VERIFIED ON SITE. IF IN DOUBT CONTACT THE ORIGINATOR FOR CLARIFICATION. THIS DRAWING IS THE PROPERTY OF FRAMEWORK. COPYRIGHT IS RESERVED BY THEM AND THE DRAWING IS ISSUED ON THE CONDITION THAT IT IS NOT COPIED, REPRODUCED, RETAINED OR DISCLOSED TO ANY UNAUTHORISED PERSON, EITHER WHOLLY OR IN PART WITHOUT THE CONSENT IN WRITING OF FRAMEWORK