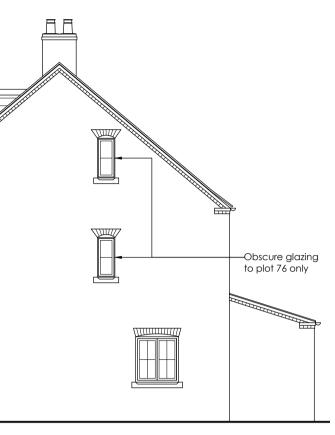

Side elevation

Ground floor plan GIFA 134.3 sq/m (1445 sq/ff)

First floor plan

Rear elevation

Second floor plan

DO NOT SCALE OFF THIS DRAWING - ALL DIMENSIONS AND SETTING OUT TO BE VERIFIED ON SITE. IF IN DOUBT CONTACT THE ORIGINATOR FOR CLARIFICATION. THIS DRAWING IS THE PROPERTY OF FRAMEWORK. COPYRIGHT IS RESERVED BY THEM AND THE DRAWING IS ISSUED ON THE CONDITION THAT IT IS NOT COPIED, REPRODUCED, RETAINED OR DISCLOSED TO ANY UNAUTHORISED PERSON, EITHER WHOLLY OR IN PART WITHOUT THE CONSENT IN WRITING OF FRAMEWORK