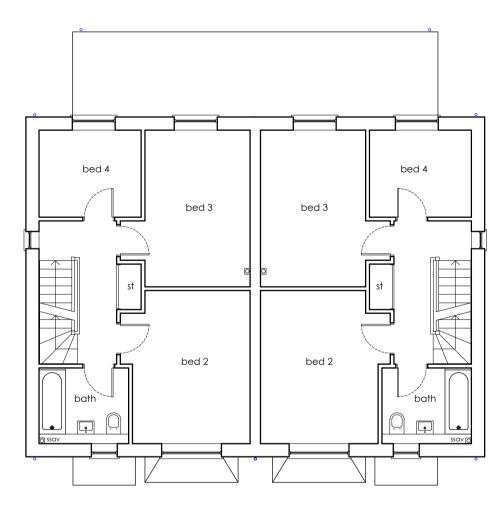

Side elevation

Ground floor plan GIFA 134.3 sq/m (1445 sq/ff)

First floor plan

Rear elevation

Second floor plan

DO NOT SCALE OFF THIS DRAWING - ALL DIMENSIONS AND SETTING OUT TO BE VERIFIED ON SITE. IF IN DOUBT CONTACT THE ORIGINATOR FOR CLARIFICATION. THIS DRAWING IS THE PROPERTY OF FRAMEWORK. COPYRIGHT IS RESERVED BY THEM AND THE DRAWING IS ISSUED ON THE CONDITION THAT IT IS NOT COPIED, REPRODUCED, RETAINED OR DISCLOSED TO ANY UNAUTHORISED PERSON, EITHER WHOLLY OR IN PART WITHOUT THE CONSENT IN WRITING OF FRAMEWORK