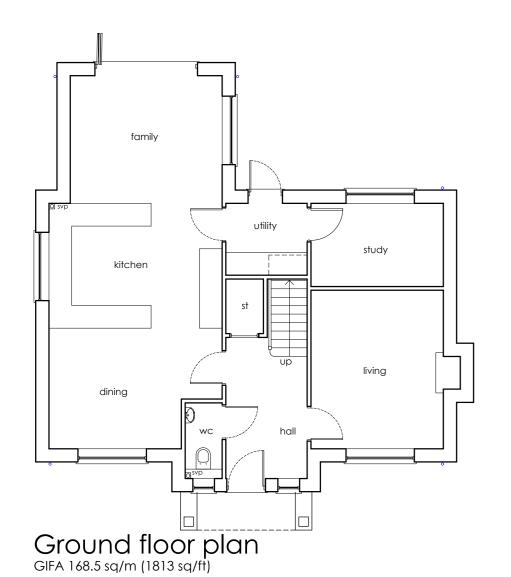

Front elevation

Side elevation

Rear elevation

Side elevation

PLOTS 36,37

| Rev Revision note Date Drawn by                                                          |    |
|------------------------------------------------------------------------------------------|----|
|                                                                                          |    |
| PROPOSED RESIDENTIAL DEVELOPMENT FOR STIRLIN DEVELOPMENTS LTD AT WOODBANK SKELLINGTHORPE |    |
| Drawn by Scale NOV 23 1:100 at A                                                         | .2 |
| Framework Architects  HOUSETYPEE OP  Dwg No J2141 00127  A                               |    |