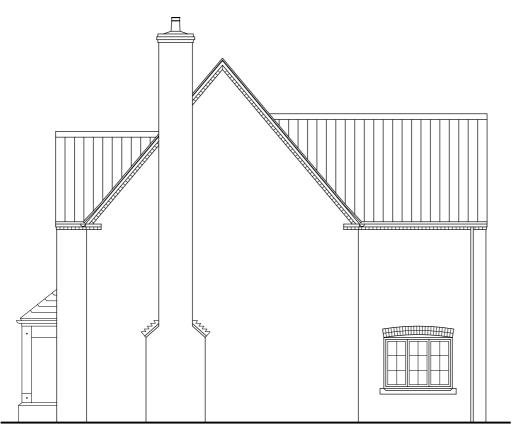

Front elevation

Side elevation

Rear elevation

Side elevation

PLOTS 36,37

| Rev Revision note Date Drawn by                                                          |    |
|------------------------------------------------------------------------------------------|----|
|                                                                                          |    |
| PROPOSED RESIDENTIAL DEVELOPMENT FOR STIRLIN DEVELOPMENTS LTD AT WOODBANK SKELLINGTHORPE |    |
| Drawn by Scale NOV 23 1:100 at A                                                         | .2 |
| Framework Architects  HOUSETYPEE OP  Dwg No J2141 00127  A                               |    |