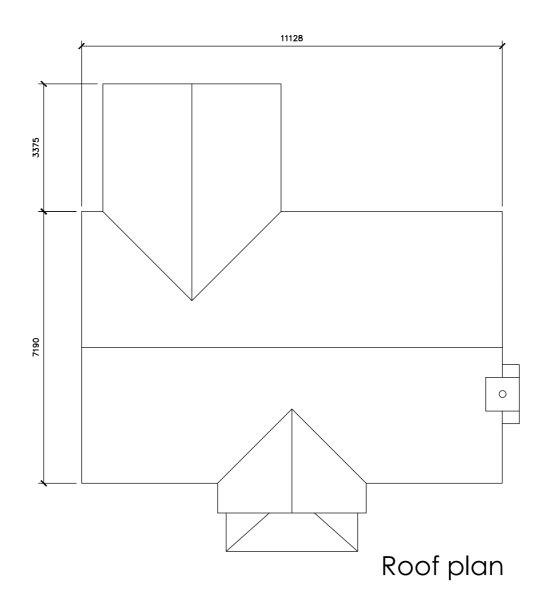

Front elevation

Side elevation

Rear elevation

Side elevation

PLOTS 36,37

| Rev Revision note Date Drawn by                                                          |    |
|------------------------------------------------------------------------------------------|----|
|                                                                                          |    |
| PROPOSED RESIDENTIAL DEVELOPMENT FOR STIRLIN DEVELOPMENTS LTD AT WOODBANK SKELLINGTHORPE |    |
| Drawn by Scale NOV 23 1:100 at A                                                         | .2 |
| Framework Architects  HOUSETYPEE OP  Dwg No J2141 00127  A                               |    |