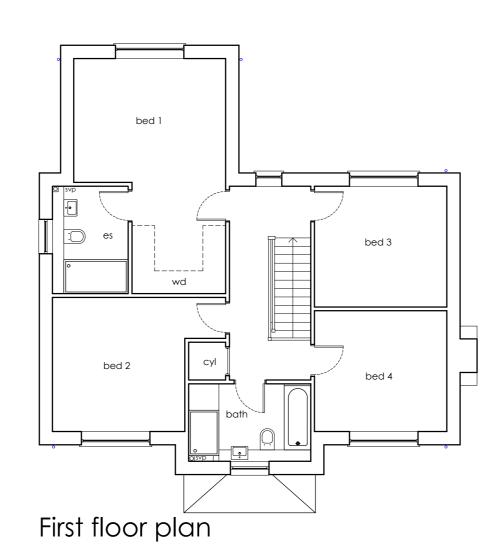

Front elevation

Side elevation

Rear elevation

Side elevation

PLOTS 36,37

| Rev Revision note Date Drawn by                                                          |    |
|------------------------------------------------------------------------------------------|----|
|                                                                                          |    |
| PROPOSED RESIDENTIAL DEVELOPMENT FOR STIRLIN DEVELOPMENTS LTD AT WOODBANK SKELLINGTHORPE |    |
| Drawn by Scale NOV 23 1:100 at A                                                         | .2 |
| Framework Architects  HOUSETYPEE OP  Dwg No J2141 00127  A                               |    |