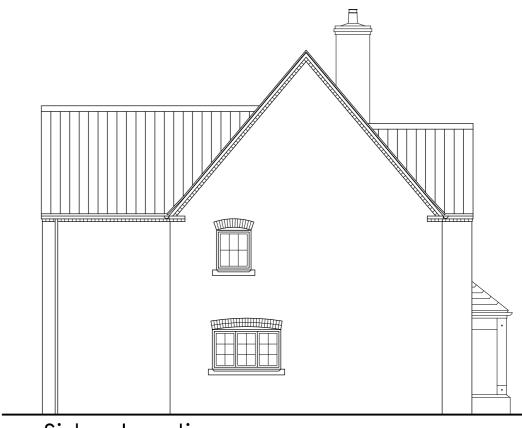

Front elevation

Side elevation

Rear elevation

Side elevation

PLOTS 36,37

| Rev Revision note Date Drawn by                                                          |    |
|------------------------------------------------------------------------------------------|----|
|                                                                                          |    |
| PROPOSED RESIDENTIAL DEVELOPMENT FOR STIRLIN DEVELOPMENTS LTD AT WOODBANK SKELLINGTHORPE |    |
| Drawn by Scale NOV 23 1:100 at A                                                         | .2 |
| Framework Architects  HOUSETYPEE OP  Dwg No J2141 00127  A                               |    |