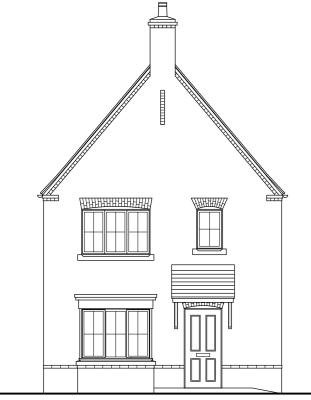

Front elevation

Side elevation

Rear elevation

Side elevation

Ground floor plan GIFA 102.1 sq/m (1099 sq/ft)

First floor plan

Roof plan

SECTION REMOVED AND DRAWING AMENDED 15.02.24 Drawn by Revision note Date PROPOSED RESIDENTIAL DEVELOPMENT FOR SRIRLIN DEVELOPMENTS LTD AT WOODBANK SKELLINGTHORPE Drawn by Issue Scale CV NOV 23 1:100 at A2 **Framework** Architects HOUSE TYPE B DETACHED OP Dwg No J2141 00119