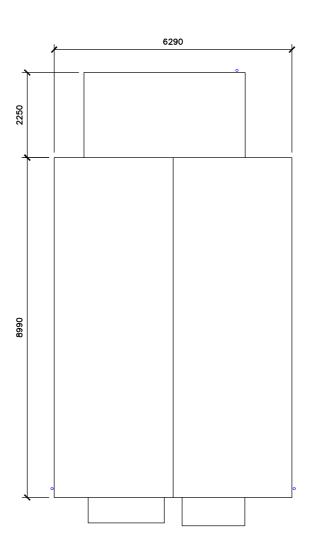

Front elevation

Side elevation

Rear elevation

Side elevation

Ground floor plan GIFA 102.1 sq/m (1099 sq/ft)

First floor plan

Roof plan

SECTION REMOVED AND DRAWING AMENDED 15.02.24 Drawn by Revision note Date PROPOSED RESIDENTIAL DEVELOPMENT FOR SRIRLIN DEVELOPMENTS LTD AT WOODBANK SKELLINGTHORPE Drawn by Issue Scale CV NOV 23 1:100 at A2 **Framework** Architects HOUSE TYPE B DETACHED OP Dwg No J2141 00119