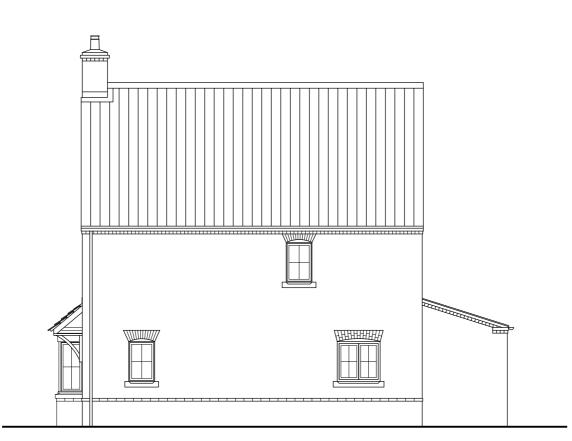

Front elevation

Side elevation

Rear elevation

Side elevation

Ground floor plan GIFA 102.1 sq/m (1099 sq/ft)

First floor plan

Roof plan

SECTION REMOVED AND DRAWING AMENDED 15.02.24 Drawn by Revision note Date PROPOSED RESIDENTIAL DEVELOPMENT FOR SRIRLIN DEVELOPMENTS LTD AT WOODBANK SKELLINGTHORPE Drawn by Issue Scale CV NOV 23 1:100 at A2 **Framework** Architects HOUSE TYPE B DETACHED OP Dwg No J2141 00119