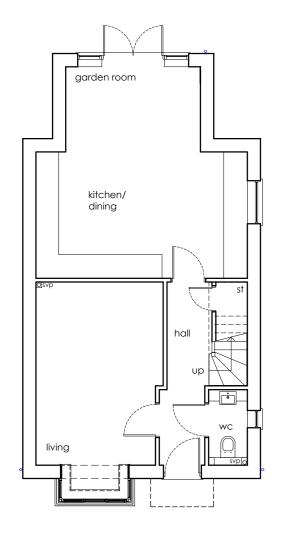

Front elevation

Side elevation

Rear elevation

Side elevation

Ground floor plan GIFA 102.1 sq/m (1099 sq/ft)

First floor plan

Roof plan

SECTION REMOVED AND DRAWING AMENDED 15.02.24 Drawn by Revision note Date PROPOSED RESIDENTIAL DEVELOPMENT FOR SRIRLIN DEVELOPMENTS LTD AT WOODBANK SKELLINGTHORPE Drawn by Issue Scale CV NOV 23 1:100 at A2 **Framework** Architects HOUSE TYPE B DETACHED OP Dwg No J2141 00119