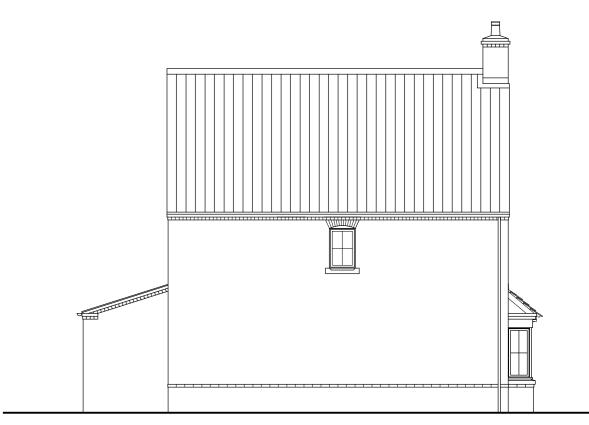

Front elevation

Side elevation

Rear elevation

Side elevation

Ground floor plan GIFA 102.1 sq/m (1099 sq/ft)

First floor plan

Roof plan

SECTION REMOVED AND DRAWING AMENDED 15.02.24 Drawn by Revision note Date PROPOSED RESIDENTIAL DEVELOPMENT FOR SRIRLIN DEVELOPMENTS LTD AT WOODBANK SKELLINGTHORPE Drawn by Issue Scale CV NOV 23 1:100 at A2 **Framework** Architects HOUSE TYPE B DETACHED OP Dwg No J2141 00119