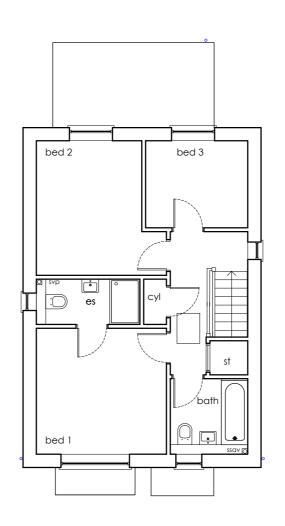

Front elevation

Side elevation

Rear elevation

Side elevation

Ground floor plan GIFA 102.1 sq/m (1099 sq/ft)

First floor plan

Roof plan

SECTION REMOVED AND DRAWING AMENDED 15.02.24 Drawn by Revision note Date PROPOSED RESIDENTIAL DEVELOPMENT FOR SRIRLIN DEVELOPMENTS LTD AT WOODBANK SKELLINGTHORPE Drawn by Issue Scale CV NOV 23 1:100 at A2 **Framework** Architects HOUSE TYPE B DETACHED OP Dwg No J2141 00119