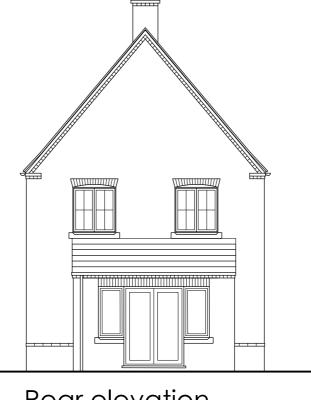

Front elevation

Side elevation

Rear elevation

Side elevation

Ground floor plan GIFA 102.1 sq/m (1099 sq/ft)

First floor plan

Roof plan

SECTION REMOVED AND DRAWING AMENDED 15.02.24 Drawn by Revision note Date PROPOSED RESIDENTIAL DEVELOPMENT FOR SRIRLIN DEVELOPMENTS LTD AT WOODBANK SKELLINGTHORPE Drawn by Issue Scale CV NOV 23 1:100 at A2 **Framework** Architects HOUSE TYPE B DETACHED OP Dwg No J2141 00119