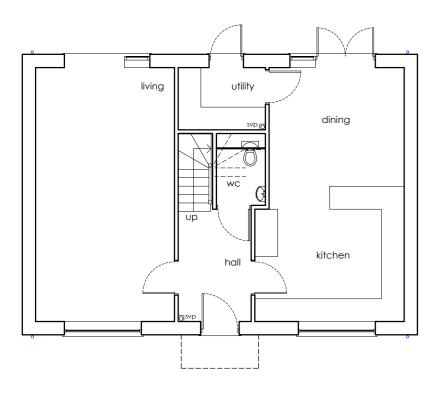

Ground floor plan GIFA 132.0 sq/m (1421 sq/ft)

First floor plan

DO NOT SCALE OFF THIS DRAWING - ALL DIMENSIONS AND SETTING OUT TO BE VERIFIED ON SITE. IF IN DOUBT CONTACT THE ORIGINATOR FOR CLARIFICATION.