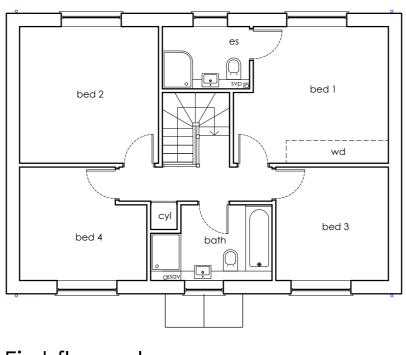

Ground floor plan GIFA 132.0 sq/m (1421 sq/ft)

First floor plan

DO NOT SCALE OFF THIS DRAWING - ALL DIMENSIONS AND SETTING OUT TO BE VERIFIED ON SITE. IF IN DOUBT CONTACT THE ORIGINATOR FOR CLARIFICATION.