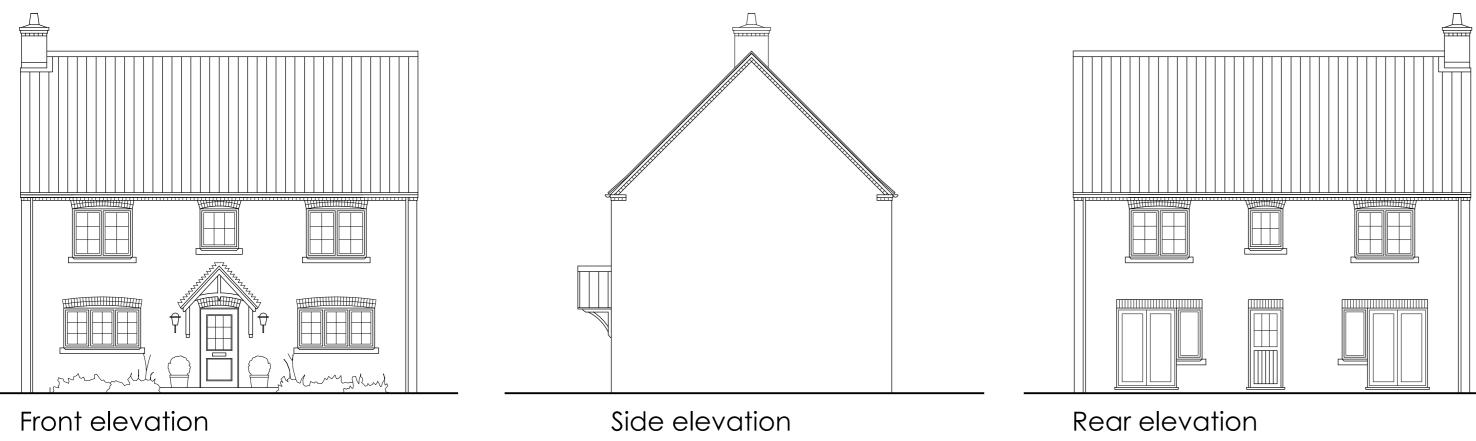

Side elevation

PLOTS 2,88

Roof plan

| Davis                   | <u> </u>      |                                                 |       | Dete                  |                      |
|-------------------------|---------------|-------------------------------------------------|-------|-----------------------|----------------------|
| Rev                     | Revision note |                                                 |       | Date                  | Drawn by             |
|                         |               | PROPOSED RRESI<br>AT WOODBANK<br>SKELLINGTHORPE |       | FOR STIRLIN DEVELOPM  | ents ltd             |
|                         |               | Drawn by<br>CV                                  | Issue | Date<br>NOV 23        | Scale<br>1:100 at A2 |
| Framework<br>Architects |               | HOUSE TYPE C AS                                 |       | Dwg No<br>J2141 00122 | Rev<br>A             |