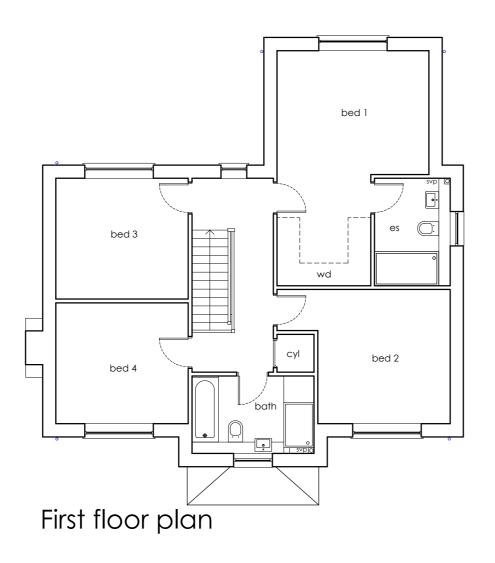

Rear elevation

| -                      | PLOT 93 REMOVED<br>SECTION REMOVED AND DRAWING AMENDED |                                                  |                       | 21.02.24<br>15.02.24    | 1M<br>1M             |
|------------------------|--------------------------------------------------------|--------------------------------------------------|-----------------------|-------------------------|----------------------|
| Rev Re                 | Revision note                                          |                                                  |                       | Date                    | Drawn by             |
|                        |                                                        | PROPOSED RRESII<br>AT WOODBANK<br>SKELLINGTHORPE |                       | NT FOR STIRLIN DEVELOPM | ents ltd             |
|                        |                                                        | Drawn by<br>CV                                   | Issue                 | Date<br>NOV 23          | Scale<br>1:100 at A2 |
| Framewon<br>Architects |                                                        | HOUSE TYPE E AS                                  | Dwg No<br>J2141 00126 | Rev<br>B                |                      |