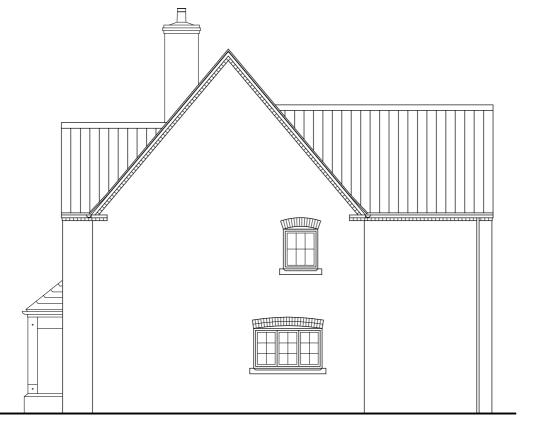

Rear elevation

| -                      | PLOT 93 REMOVED<br>SECTION REMOVED AND DRAWING AMENDED |                                                  |                       | 21.02.24<br>15.02.24    | 1M<br>1M             |
|------------------------|--------------------------------------------------------|--------------------------------------------------|-----------------------|-------------------------|----------------------|
| Rev Re                 | Revision note                                          |                                                  |                       | Date                    | Drawn by             |
|                        |                                                        | PROPOSED RRESII<br>AT WOODBANK<br>SKELLINGTHORPE |                       | NT FOR STIRLIN DEVELOPM | ents ltd             |
|                        |                                                        | Drawn by<br>CV                                   | Issue                 | Date<br>NOV 23          | Scale<br>1:100 at A2 |
| Framewon<br>Architects |                                                        | HOUSE TYPE E AS                                  | Dwg No<br>J2141 00126 | Rev<br>B                |                      |