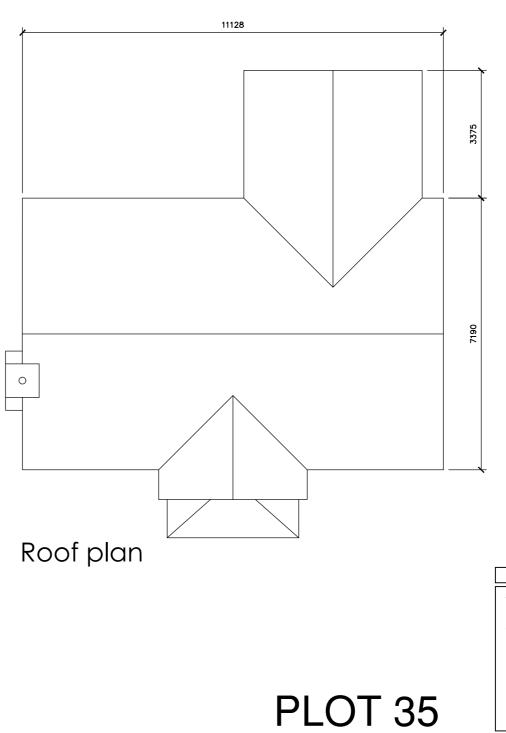

Rear elevation

| -                      | PLOT 93 REMOVED<br>SECTION REMOVED AND DRAWING AMENDED |                                                  |                       | 21.02.24<br>15.02.24    | 1M<br>1M             |
|------------------------|--------------------------------------------------------|--------------------------------------------------|-----------------------|-------------------------|----------------------|
| Rev Re                 | Revision note                                          |                                                  |                       | Date                    | Drawn by             |
|                        |                                                        | PROPOSED RRESII<br>AT WOODBANK<br>SKELLINGTHORPE |                       | NT FOR STIRLIN DEVELOPM | ents ltd             |
|                        |                                                        | Drawn by<br>CV                                   | Issue                 | Date<br>NOV 23          | Scale<br>1:100 at A2 |
| Framewon<br>Architects |                                                        | HOUSE TYPE E AS                                  | Dwg No<br>J2141 00126 | Rev<br>B                |                      |