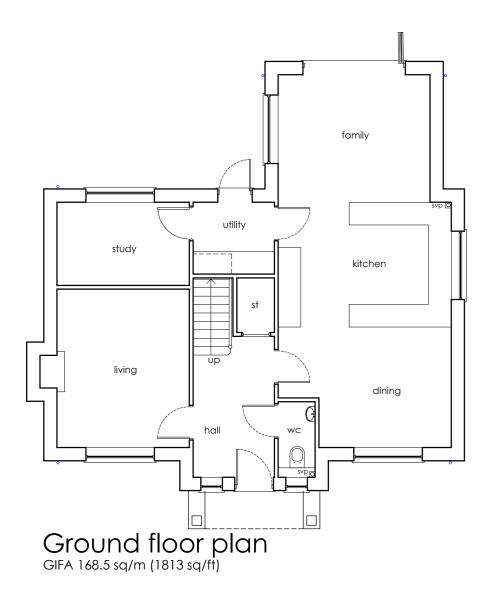

Rear elevation

| -                      | PLOT 93 REMOVED<br>SECTION REMOVED AND DRAWING AMENDED |                                                  |                       | 21.02.24<br>15.02.24    | 1M<br>1M             |
|------------------------|--------------------------------------------------------|--------------------------------------------------|-----------------------|-------------------------|----------------------|
| Rev Re                 | Revision note                                          |                                                  |                       | Date                    | Drawn by             |
|                        |                                                        | PROPOSED RRESII<br>AT WOODBANK<br>SKELLINGTHORPE |                       | NT FOR STIRLIN DEVELOPM | ents ltd             |
|                        |                                                        | Drawn by<br>CV                                   | Issue                 | Date<br>NOV 23          | Scale<br>1:100 at A2 |
| Framewon<br>Architects |                                                        | HOUSE TYPE E AS                                  | Dwg No<br>J2141 00126 | Rev<br>B                |                      |