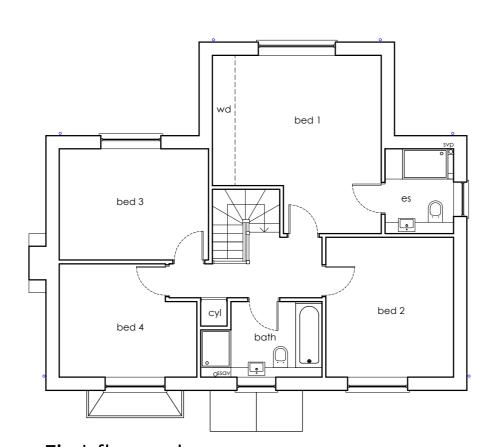

Rear elevation

Side elevation

First floor plan

| Α                 | SECTION REMOVED AND DRAWING AMENDED |                                                                                                |       | 15.02.24              | JW                   |
|-------------------|-------------------------------------|------------------------------------------------------------------------------------------------|-------|-----------------------|----------------------|
| Rev               | Revision note                       |                                                                                                |       | Date                  | Drawn by             |
|                   |                                     | PROPOSED RESIDENTIAL DEVELOPMENT FOR STIRLIN DEVELOPMENTS LTD<br>AT WOODBANK<br>SKELLINGTHORPE |       |                       |                      |
|                   |                                     | Drawn by<br>CV                                                                                 | Issue | Date<br>NOV 23        | Scale<br>1:100 at A2 |
| Framew<br>Archite |                                     | HOUSE TYPE D AS                                                                                | •     | Dwg No<br>J2141 00124 | Rev<br>A             |