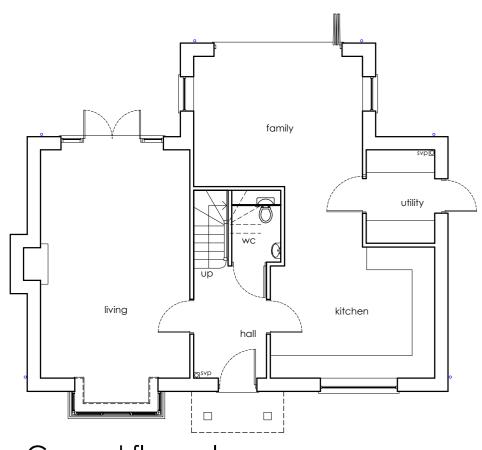

Rear elevation

Side elevation

First floor plan

| Α                 | SECTION REMOVED AND DRAWING AMENDED |                                                                                                |       | 15.02.24              | JW                   |
|-------------------|-------------------------------------|------------------------------------------------------------------------------------------------|-------|-----------------------|----------------------|
| Rev               | Revision note                       |                                                                                                |       | Date                  | Drawn by             |
|                   |                                     | PROPOSED RESIDENTIAL DEVELOPMENT FOR STIRLIN DEVELOPMENTS LTD<br>AT WOODBANK<br>SKELLINGTHORPE |       |                       |                      |
|                   |                                     | Drawn by<br>CV                                                                                 | Issue | Date<br>NOV 23        | Scale<br>1:100 at A2 |
| Framew<br>Archite |                                     | HOUSE TYPE D AS                                                                                | •     | Dwg No<br>J2141 00124 | Rev<br>A             |