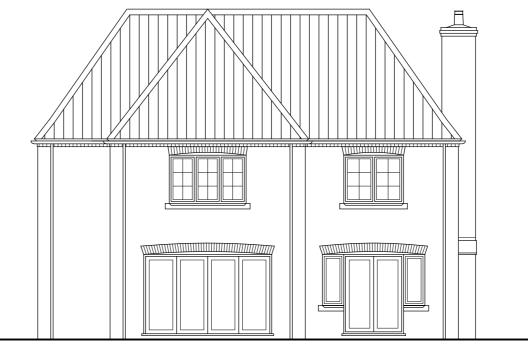

Rear elevation

Side elevation

First floor plan

| Α                 | SECTION REMOVED AND DRAWING AMENDED |                                                                                                |       | 15.02.24              | JW                   |
|-------------------|-------------------------------------|------------------------------------------------------------------------------------------------|-------|-----------------------|----------------------|
| Rev               | Revision note                       |                                                                                                |       | Date                  | Drawn by             |
|                   |                                     | PROPOSED RESIDENTIAL DEVELOPMENT FOR STIRLIN DEVELOPMENTS LTD<br>AT WOODBANK<br>SKELLINGTHORPE |       |                       |                      |
|                   |                                     | Drawn by<br>CV                                                                                 | Issue | Date<br>NOV 23        | Scale<br>1:100 at A2 |
| Framew<br>Archite |                                     | HOUSE TYPE D AS                                                                                | •     | Dwg No<br>J2141 00124 | Rev<br>A             |