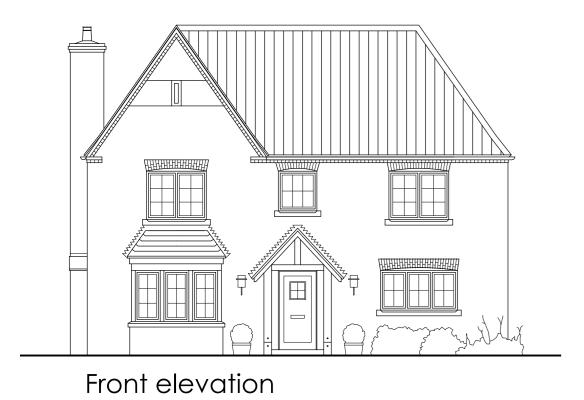

Rear elevation

Side elevation

First floor plan

| Α                 | SECTION REMOVED AND DRAWING AMENDED |                                                                                                |       | 15.02.24              | JW                   |
|-------------------|-------------------------------------|------------------------------------------------------------------------------------------------|-------|-----------------------|----------------------|
| Rev               | Revision note                       |                                                                                                |       | Date                  | Drawn by             |
|                   |                                     | PROPOSED RESIDENTIAL DEVELOPMENT FOR STIRLIN DEVELOPMENTS LTD<br>AT WOODBANK<br>SKELLINGTHORPE |       |                       |                      |
|                   |                                     | Drawn by<br>CV                                                                                 | Issue | Date<br>NOV 23        | Scale<br>1:100 at A2 |
| Framew<br>Archite |                                     | HOUSE TYPE D AS                                                                                | •     | Dwg No<br>J2141 00124 | Rev<br>A             |