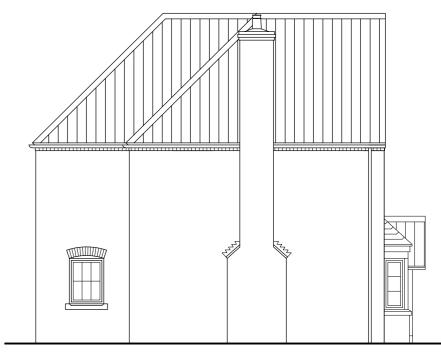

Rear elevation

Side elevation

First floor plan

| Α                 | SECTION REMOVED AND DRAWING AMENDED |                                                                                                |       | 15.02.24              | JW                   |
|-------------------|-------------------------------------|------------------------------------------------------------------------------------------------|-------|-----------------------|----------------------|
| Rev               | Revision note                       |                                                                                                |       | Date                  | Drawn by             |
|                   |                                     | PROPOSED RESIDENTIAL DEVELOPMENT FOR STIRLIN DEVELOPMENTS LTD<br>AT WOODBANK<br>SKELLINGTHORPE |       |                       |                      |
|                   |                                     | Drawn by<br>CV                                                                                 | Issue | Date<br>NOV 23        | Scale<br>1:100 at A2 |
| Framew<br>Archite |                                     | HOUSE TYPE D AS                                                                                | •     | Dwg No<br>J2141 00124 | Rev<br>A             |