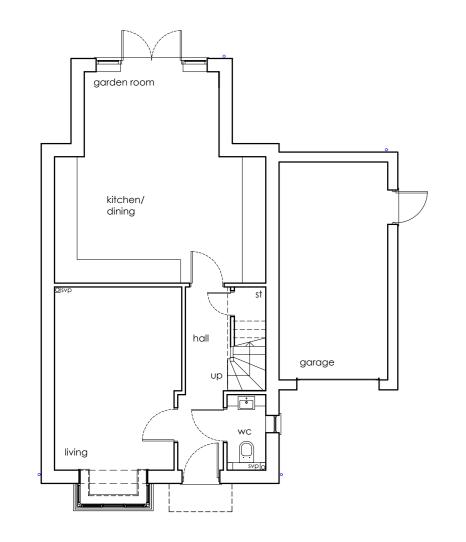

Front elevation

Side elevation

Rear elevation

Side elevation

Ground floor plan
GIFA 102.1 sq/m (1099 sq/ft)

First floor plan

Roof plan

SECTION REMOVED AND DRAWING AMENDED 15.02.24 Revision note Drawn by Date PROPOSED RESIDENTIAL DEVELOPMENT FOR SRIRLIN DEVELOPMENTS LTD AT WOODBANK SKELLINGTHORPE Drawn by Scale NOV 23 1:100 at A2 **Framework** Architects HOUSE TYPE B DETACHED WITH GARAGE OP Dwg No J2141 00120