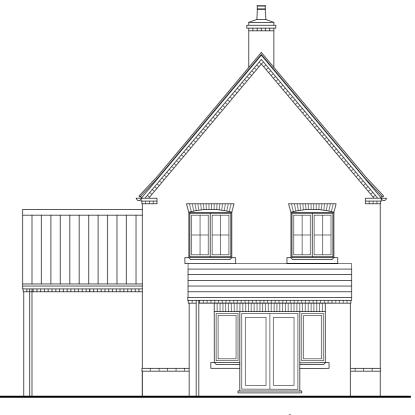

Front elevation

Side elevation

Rear elevation

Side elevation

Ground floor plan
GIFA 102.1 sq/m (1099 sq/ft)

First floor plan

Roof plan

SECTION REMOVED AND DRAWING AMENDED 15.02.24 Revision note Drawn by Date PROPOSED RESIDENTIAL DEVELOPMENT FOR SRIRLIN DEVELOPMENTS LTD AT WOODBANK SKELLINGTHORPE Drawn by Scale NOV 23 1:100 at A2 **Framework** Architects HOUSE TYPE B DETACHED WITH GARAGE OP Dwg No J2141 00120