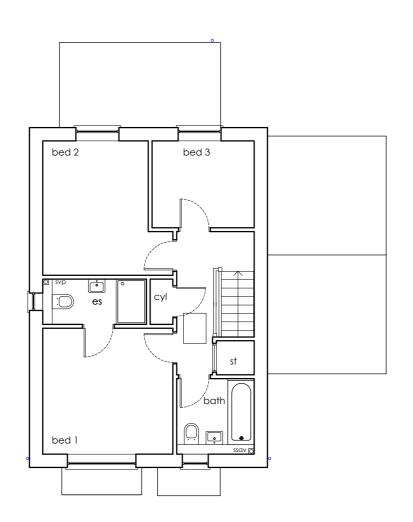

Front elevation

Side elevation

Rear elevation

Side elevation

Ground floor plan
GIFA 102.1 sq/m (1099 sq/ft)

First floor plan

Roof plan

SECTION REMOVED AND DRAWING AMENDED 15.02.24 Revision note Drawn by Date PROPOSED RESIDENTIAL DEVELOPMENT FOR SRIRLIN DEVELOPMENTS LTD AT WOODBANK SKELLINGTHORPE Drawn by Scale NOV 23 1:100 at A2 **Framework** Architects HOUSE TYPE B DETACHED WITH GARAGE OP Dwg No J2141 00120