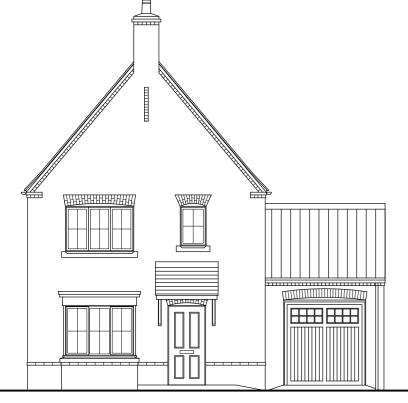

Front elevation

Side elevation

Rear elevation

Side elevation

Ground floor plan
GIFA 102.1 sq/m (1099 sq/ft)

First floor plan

Roof plan

SECTION REMOVED AND DRAWING AMENDED 15.02.24 Revision note Drawn by Date PROPOSED RESIDENTIAL DEVELOPMENT FOR SRIRLIN DEVELOPMENTS LTD AT WOODBANK SKELLINGTHORPE Drawn by Scale NOV 23 1:100 at A2 **Framework** Architects HOUSE TYPE B DETACHED WITH GARAGE OP Dwg No J2141 00120