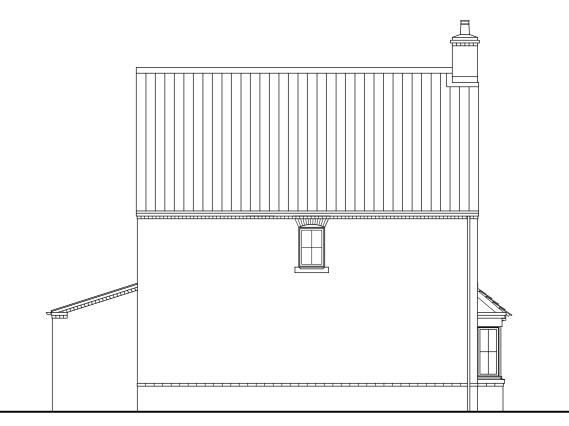

Front elevation

Side elevation

Rear elevation

Side elevation

Ground floor plan
GIFA 102.1 sq/m (1099 sq/ft)

First floor plan

Roof plan

SECTION REMOVED AND DRAWING AMENDED 15.02.24 Revision note Drawn by Date PROPOSED RESIDENTIAL DEVELOPMENT FOR SRIRLIN DEVELOPMENTS LTD AT WOODBANK SKELLINGTHORPE Drawn by Scale NOV 23 1:100 at A2 **Framework** Architects HOUSE TYPE B DETACHED WITH GARAGE OP Dwg No J2141 00120