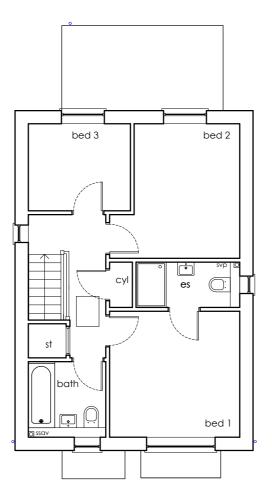

GIFA 102.1 sq/m (1099 sq/ft)

First floor plan

DO NOT SCALE OFF THIS DRAWING - ALL DIMENSIONS AND SETTING OUT TO BE VERIFIED ON SITE. IF IN DOUBT CONTACT THE ORIGINATOR FOR CLARIFICATION.

THIS DRAWING IS THE PROPERTY OF FRAMEWORK. COPYRIGHT IS RESERVED BY THEM AND THE DRAWING IS ISSUED ON THE CONDITION THAT IT IS NOT COPIED, REPRODUCED, RETAINED OR DISCLOSED TO ANY UNAUTHORISED PERSON, EITHER WHOLLY OR IN PART WITHOUT THE CONSENT IN WRITING OF FRAMEWORK