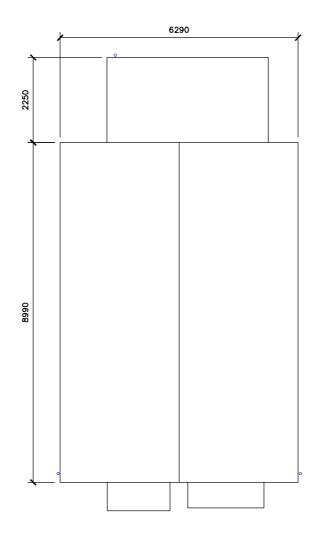

GIFA 102.1 sq/m (1099 sq/ft)

First floor plan

DO NOT SCALE OFF THIS DRAWING - ALL DIMENSIONS AND SETTING OUT TO BE VERIFIED ON SITE. IF IN DOUBT CONTACT THE ORIGINATOR FOR CLARIFICATION.

THIS DRAWING IS THE PROPERTY OF FRAMEWORK. COPYRIGHT IS RESERVED BY THEM AND THE DRAWING IS ISSUED ON THE CONDITION THAT IT IS NOT COPIED, REPRODUCED, RETAINED OR DISCLOSED TO ANY UNAUTHORISED PERSON, EITHER WHOLLY OR IN PART WITHOUT THE CONSENT IN WRITING OF FRAMEWORK