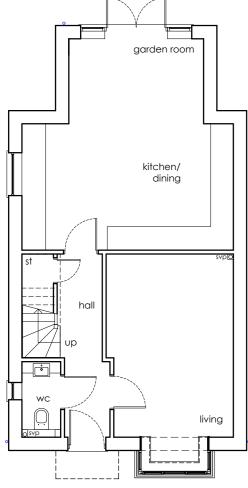

GIFA 102.1 sq/m (1099 sq/ft)

First floor plan

DO NOT SCALE OFF THIS DRAWING - ALL DIMENSIONS AND SETTING OUT TO BE VERIFIED ON SITE. IF IN DOUBT CONTACT THE ORIGINATOR FOR CLARIFICATION.

THIS DRAWING IS THE PROPERTY OF FRAMEWORK. COPYRIGHT IS RESERVED BY THEM AND THE DRAWING IS ISSUED ON THE CONDITION THAT IT IS NOT COPIED, REPRODUCED, RETAINED OR DISCLOSED TO ANY UNAUTHORISED PERSON, EITHER WHOLLY OR IN PART WITHOUT THE CONSENT IN WRITING OF FRAMEWORK