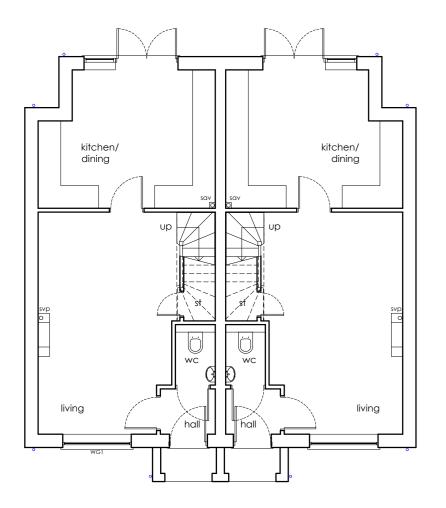

Front elevation

Side elevation

Ground floor plan GIFA 83.3 sq/m (896 sq/ft)

5

10

0

First floor plan

THIS DRAWING IS THE PROPERTY OF FRAMEWORK. COPYRIGHT IS RESERVED BY THEM AND THE DRAWING IS ISSUED ON THE CONDITION THAT IT IS NOT COPIED, REPRODUCED, RETAINED OR DISCLOSED TO ANY UNAUTHORISED PERSON, EITHER WHOLLY OR IN PART WITHOUT THE CONSENT IN WRITING OF FRAMEWORK