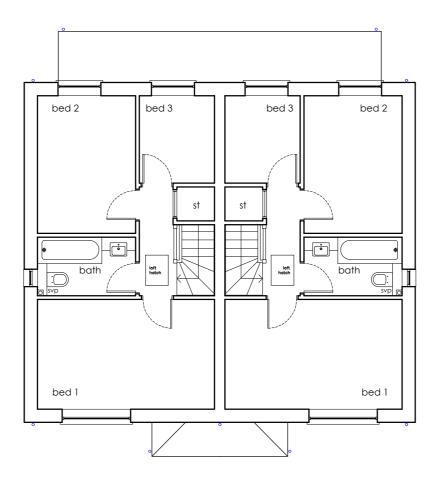

Front elevation

Side elevation

Ground floor plan GIFA 83.3 sq/m (896 sq/ft)

5

10

0

First floor plan

THIS DRAWING IS THE PROPERTY OF FRAMEWORK. COPYRIGHT IS RESERVED BY THEM AND THE DRAWING IS ISSUED ON THE CONDITION THAT IT IS NOT COPIED, REPRODUCED, RETAINED OR DISCLOSED TO ANY UNAUTHORISED PERSON, EITHER WHOLLY OR IN PART WITHOUT THE CONSENT IN WRITING OF FRAMEWORK