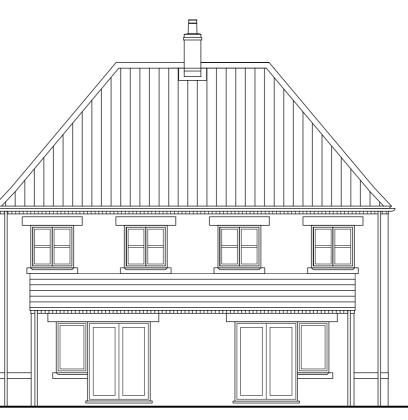

Front elevation

Side elevation

Ground floor plan GIFA 83.3 sq/m (896 sq/ft)

5

10

0

First floor plan

THIS DRAWING IS THE PROPERTY OF FRAMEWORK. COPYRIGHT IS RESERVED BY THEM AND THE DRAWING IS ISSUED ON THE CONDITION THAT IT IS NOT COPIED, REPRODUCED, RETAINED OR DISCLOSED TO ANY UNAUTHORISED PERSON, EITHER WHOLLY OR IN PART WITHOUT THE CONSENT IN WRITING OF FRAMEWORK