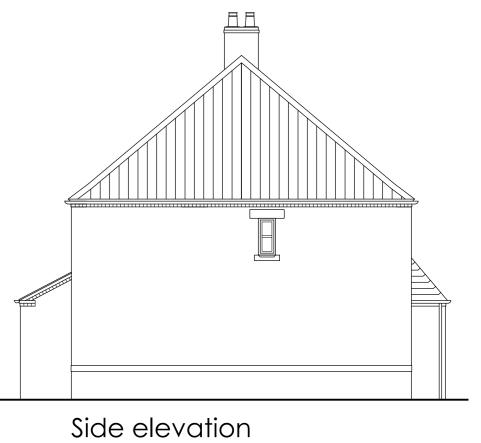

Front elevation

Side elevation

Ground floor plan GIFA 83.3 sq/m (896 sq/ft)

5

10

0

First floor plan

THIS DRAWING IS THE PROPERTY OF FRAMEWORK. COPYRIGHT IS RESERVED BY THEM AND THE DRAWING IS ISSUED ON THE CONDITION THAT IT IS NOT COPIED, REPRODUCED, RETAINED OR DISCLOSED TO ANY UNAUTHORISED PERSON, EITHER WHOLLY OR IN PART WITHOUT THE CONSENT IN WRITING OF FRAMEWORK