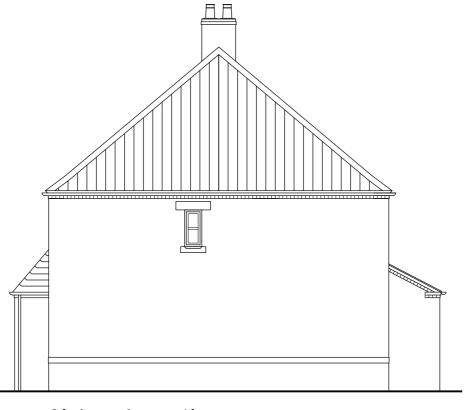

Front elevation

Side elevation

Ground floor plan GIFA 83.3 sq/m (896 sq/ft)

5

10

0

First floor plan

THIS DRAWING IS THE PROPERTY OF FRAMEWORK. COPYRIGHT IS RESERVED BY THEM AND THE DRAWING IS ISSUED ON THE CONDITION THAT IT IS NOT COPIED, REPRODUCED, RETAINED OR DISCLOSED TO ANY UNAUTHORISED PERSON, EITHER WHOLLY OR IN PART WITHOUT THE CONSENT IN WRITING OF FRAMEWORK