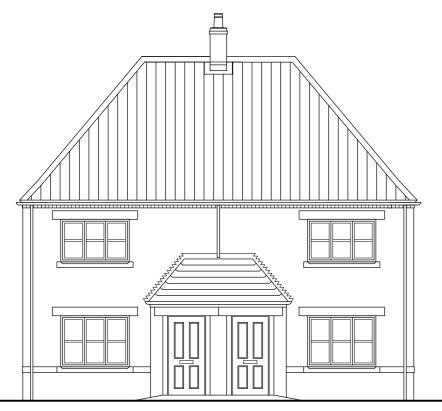

Front elevation

Side elevation

Ground floor plan GIFA 83.3 sq/m (896 sq/ft)

5

10

0

First floor plan

THIS DRAWING IS THE PROPERTY OF FRAMEWORK. COPYRIGHT IS RESERVED BY THEM AND THE DRAWING IS ISSUED ON THE CONDITION THAT IT IS NOT COPIED, REPRODUCED, RETAINED OR DISCLOSED TO ANY UNAUTHORISED PERSON, EITHER WHOLLY OR IN PART WITHOUT THE CONSENT IN WRITING OF FRAMEWORK