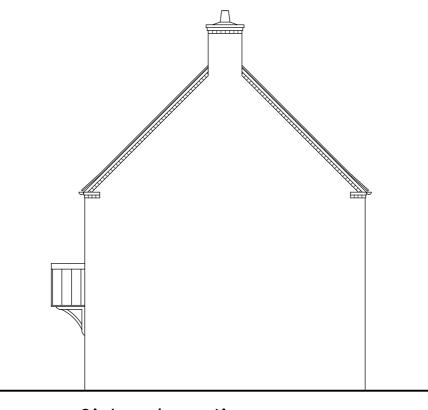

Rear elevation

Side elevation

PLOTS 3,89

| A            | SECTION REMOVED AND DRAWING AMENDED |                                                                                                |                       | 15.02.24         | JW                   |
|--------------|-------------------------------------|------------------------------------------------------------------------------------------------|-----------------------|------------------|----------------------|
| Rev          | Revision note                       |                                                                                                |                       | Date             | Drawn by             |
|              |                                     | PROPOSED RESIDENTIAL DEVELOPMENT FOR STIRLIN DEVELOPMENTS LTD<br>AT WOODBANK<br>SKELLINGTHORPE |                       |                  |                      |
|              |                                     | Drawn by<br>CV                                                                                 | Issue                 | Date<br>NOV 23   | Scale<br>1:100 at A2 |
|              | amework<br>rchitects                |                                                                                                | Dwg No<br>J2141 00123 | Rev<br>A         |                      |
| 3 MARINE STU | DIOS, BURTON LAN                    | E END, BURTON WATERS,                                                                          | LINCOLN, LN1 2UA      | Copyright © 2015 | Framework            |