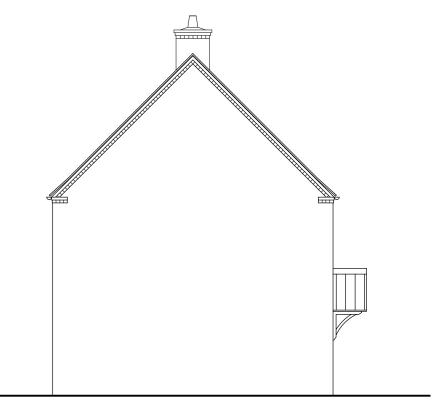

Rear elevation

Side elevation

PLOTS 3,89

| A            | SECTION REMOVED AND DRAWING AMENDED |                                                                                                |                       | 15.02.24         | JW                   |
|--------------|-------------------------------------|------------------------------------------------------------------------------------------------|-----------------------|------------------|----------------------|
| Rev          | Revision note                       |                                                                                                |                       | Date             | Drawn by             |
|              |                                     | PROPOSED RESIDENTIAL DEVELOPMENT FOR STIRLIN DEVELOPMENTS LTD<br>AT WOODBANK<br>SKELLINGTHORPE |                       |                  |                      |
|              |                                     | Drawn by<br>CV                                                                                 | Issue                 | Date<br>NOV 23   | Scale<br>1:100 at A2 |
|              | amework<br>rchitects                |                                                                                                | Dwg No<br>J2141 00123 | Rev<br>A         |                      |
| 3 MARINE STU | DIOS, BURTON LAN                    | E END, BURTON WATERS,                                                                          | LINCOLN, LN1 2UA      | Copyright © 2015 | Framework            |