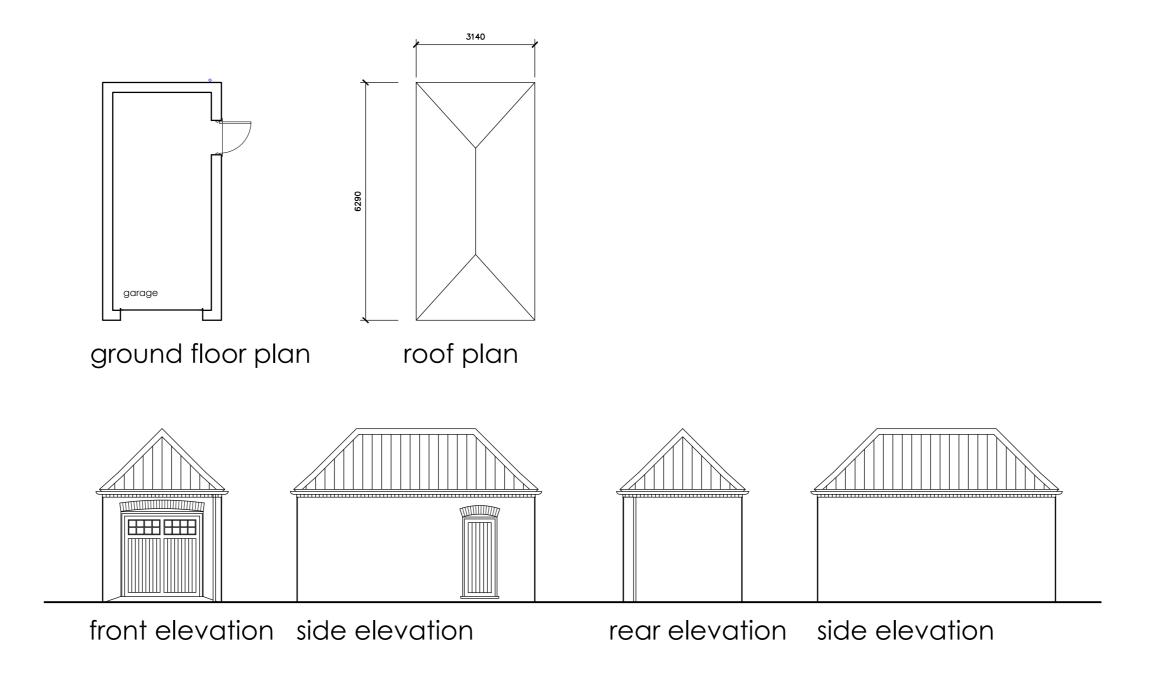

Single garage door to right

DRAWING AMENDED 15.02.24 Revision note Date Drawn by PROPOSED RRESIDENTIAL DEVELOPMENT FOR STIRLIN DEVELOPMENTS LTD AT WOODBANK SKELLINGTHORPE Drawn by CV NOV 23 1:100 at A2 **Framework** Architects GARAGE TYPE SINGLE DOOR RIGHT J2141 00141

PLOTS 1,5,26,30,36,37,41,49,60,77,78,81,91