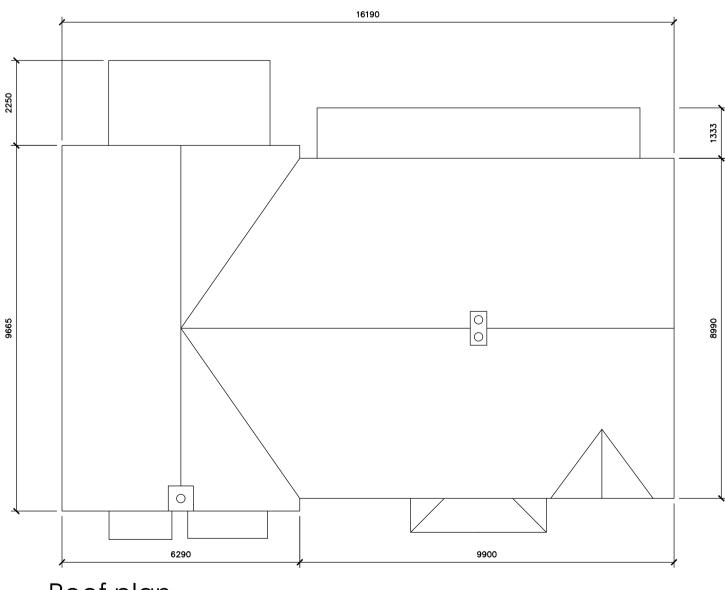

First floor plan

Ground floor plan Type A GIFA 83.3 sq/m (896 sq/ft) Type B GIFA 109.7 sq/m (1181 sq/ft)

Rear elevation

Roof plan

DO NOT SCALE OFF THIS DRAWING - ALL DIMENSIONS AND SETTING OUT TO BE VERIFIED ON SITE. IF IN DOUBT CONTACT THE ORIGINATOR FOR CLARIFICATION. THIS DRAWING IS THE PROPERTY OF FRAMEWORK. COPYRIGHT IS RESERVED BY THEM AND THE DRAWING IS ISSUED ON THE CONDITION THAT IT IS NOT COPIED, REPRODUCED, RETAINED OR DISCLOSED TO ANY UNAUTHORISED PERSON, EITHER WHOLLY OR IN PART WITHOUT THE CONSENT IN WRITING OF FRAMEWORK