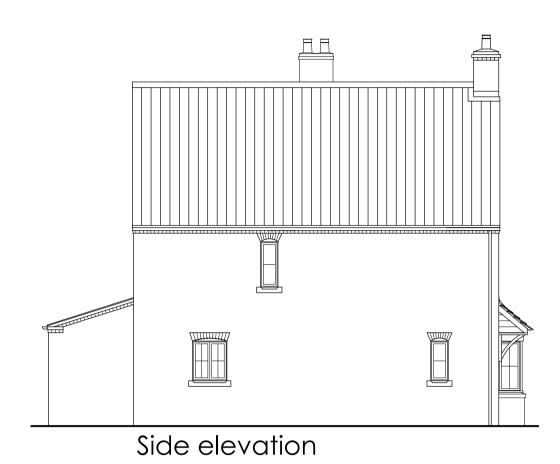

First floor plan

Ground floor plan Type A GIFA 83.3 sq/m (896 sq/ft) Type B GIFA 109.7 sq/m (1181 sq/ft)

Rear elevation

Roof plan

DO NOT SCALE OFF THIS DRAWING - ALL DIMENSIONS AND SETTING OUT TO BE VERIFIED ON SITE. IF IN DOUBT CONTACT THE ORIGINATOR FOR CLARIFICATION. THIS DRAWING IS THE PROPERTY OF FRAMEWORK. COPYRIGHT IS RESERVED BY THEM AND THE DRAWING IS ISSUED ON THE CONDITION THAT IT IS NOT COPIED, REPRODUCED, RETAINED OR DISCLOSED TO ANY UNAUTHORISED PERSON, EITHER WHOLLY OR IN PART WITHOUT THE CONSENT IN WRITING OF FRAMEWORK