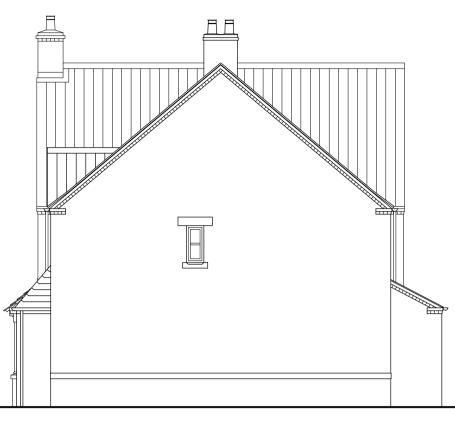

First floor plan

Ground floor plan Type A GIFA 83.3 sq/m (896 sq/ft) Type B GIFA 109.7 sq/m (1181 sq/ft)

Rear elevation

Roof plan

DO NOT SCALE OFF THIS DRAWING - ALL DIMENSIONS AND SETTING OUT TO BE VERIFIED ON SITE. IF IN DOUBT CONTACT THE ORIGINATOR FOR CLARIFICATION. THIS DRAWING IS THE PROPERTY OF FRAMEWORK. COPYRIGHT IS RESERVED BY THEM AND THE DRAWING IS ISSUED ON THE CONDITION THAT IT IS NOT COPIED, REPRODUCED, RETAINED OR DISCLOSED TO ANY UNAUTHORISED PERSON, EITHER WHOLLY OR IN PART WITHOUT THE CONSENT IN WRITING OF FRAMEWORK