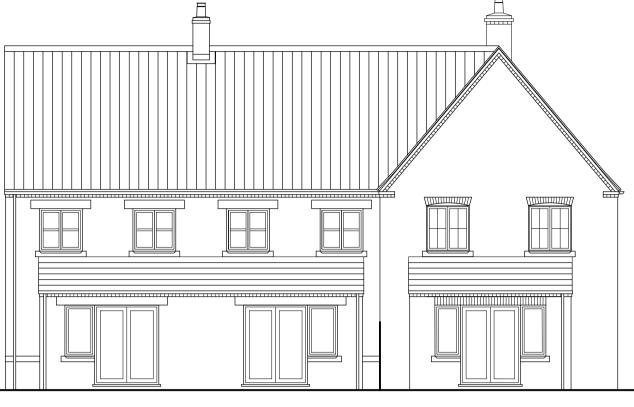

First floor plan

Ground floor plan Type A GIFA 83.3 sq/m (896 sq/ft) Type B GIFA 109.7 sq/m (1181 sq/ft)

Rear elevation

Roof plan

DO NOT SCALE OFF THIS DRAWING - ALL DIMENSIONS AND SETTING OUT TO BE VERIFIED ON SITE. IF IN DOUBT CONTACT THE ORIGINATOR FOR CLARIFICATION. THIS DRAWING IS THE PROPERTY OF FRAMEWORK. COPYRIGHT IS RESERVED BY THEM AND THE DRAWING IS ISSUED ON THE CONDITION THAT IT IS NOT COPIED, REPRODUCED, RETAINED OR DISCLOSED TO ANY UNAUTHORISED PERSON, EITHER WHOLLY OR IN PART WITHOUT THE CONSENT IN WRITING OF FRAMEWORK