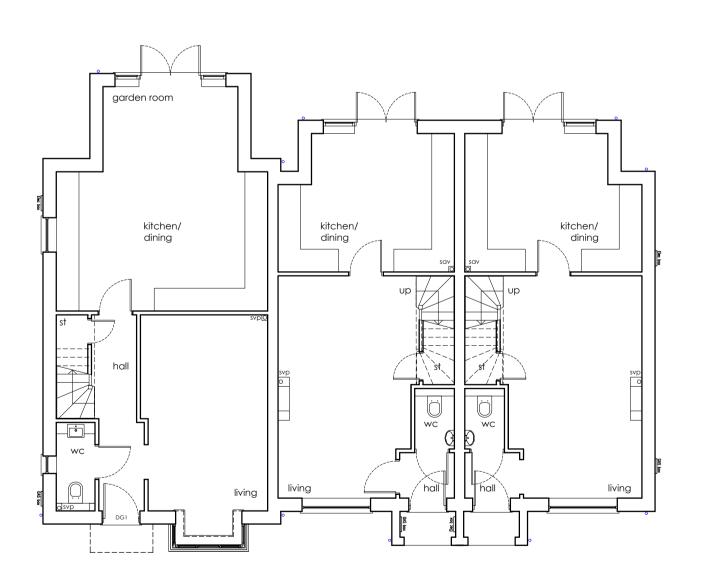

First floor plan

Ground floor plan Type A GIFA 83.3 sq/m (896 sq/ft) Type B GIFA 109.7 sq/m (1181 sq/ft)

Rear elevation

Roof plan

DO NOT SCALE OFF THIS DRAWING - ALL DIMENSIONS AND SETTING OUT TO BE VERIFIED ON SITE. IF IN DOUBT CONTACT THE ORIGINATOR FOR CLARIFICATION. THIS DRAWING IS THE PROPERTY OF FRAMEWORK. COPYRIGHT IS RESERVED BY THEM AND THE DRAWING IS ISSUED ON THE CONDITION THAT IT IS NOT COPIED, REPRODUCED, RETAINED OR DISCLOSED TO ANY UNAUTHORISED PERSON, EITHER WHOLLY OR IN PART WITHOUT THE CONSENT IN WRITING OF FRAMEWORK