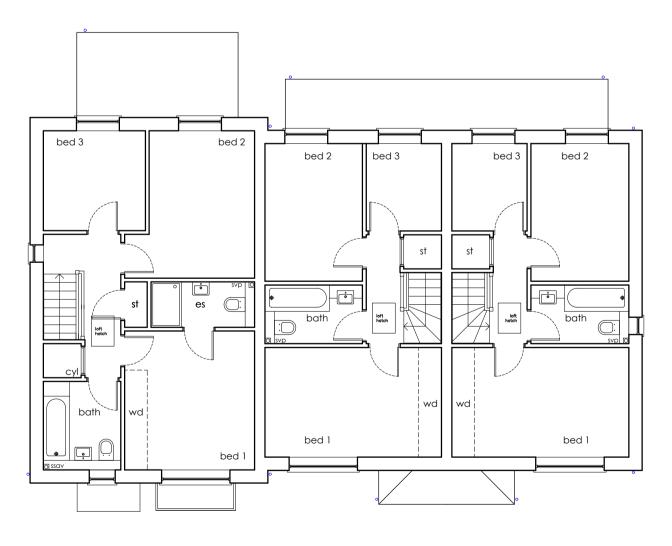

First floor plan

Ground floor plan Type A GIFA 83.3 sq/m (896 sq/ft) Type B GIFA 109.7 sq/m (1181 sq/ft)

Rear elevation

Roof plan

DO NOT SCALE OFF THIS DRAWING - ALL DIMENSIONS AND SETTING OUT TO BE VERIFIED ON SITE. IF IN DOUBT CONTACT THE ORIGINATOR FOR CLARIFICATION. THIS DRAWING IS THE PROPERTY OF FRAMEWORK. COPYRIGHT IS RESERVED BY THEM AND THE DRAWING IS ISSUED ON THE CONDITION THAT IT IS NOT COPIED, REPRODUCED, RETAINED OR DISCLOSED TO ANY UNAUTHORISED PERSON, EITHER WHOLLY OR IN PART WITHOUT THE CONSENT IN WRITING OF FRAMEWORK