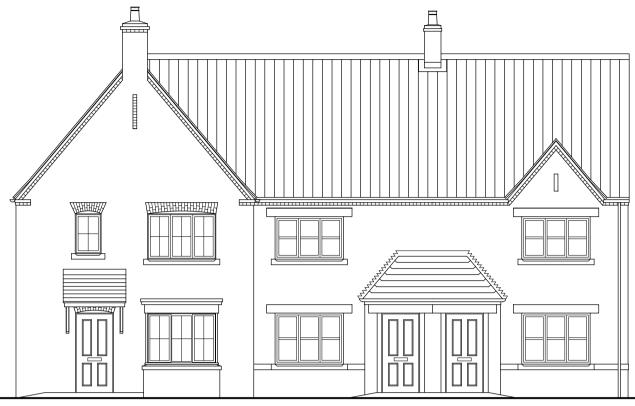

First floor plan

Ground floor plan Type A GIFA 83.3 sq/m (896 sq/ft) Type B GIFA 109.7 sq/m (1181 sq/ft)

Rear elevation

Roof plan

DO NOT SCALE OFF THIS DRAWING - ALL DIMENSIONS AND SETTING OUT TO BE VERIFIED ON SITE. IF IN DOUBT CONTACT THE ORIGINATOR FOR CLARIFICATION. THIS DRAWING IS THE PROPERTY OF FRAMEWORK. COPYRIGHT IS RESERVED BY THEM AND THE DRAWING IS ISSUED ON THE CONDITION THAT IT IS NOT COPIED, REPRODUCED, RETAINED OR DISCLOSED TO ANY UNAUTHORISED PERSON, EITHER WHOLLY OR IN PART WITHOUT THE CONSENT IN WRITING OF FRAMEWORK