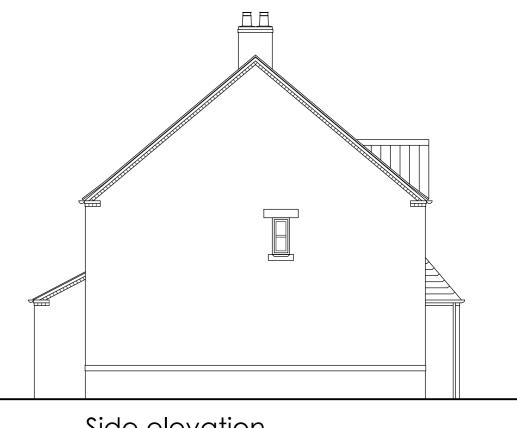

Front elevation

Rear elevation

Side elevation

Ground floor plan

GIFA 83.3 sq/m (896 sq/ft)

First floor plan

Roof plan

SECTION REMOVED AND DRAWING AMENDED 15.02.24 Revision note Date Drawn by PROPOSED RRESIDENTIAL DEVELOPMENT FOR STIRLIN DEVELOPMENTS LTD AT WOODBANK SKELLINGTHORPE Drawn by NOV 23 1:100 at A2 Framework HOUSE TYPE A AS/OP Architects J2141 00110