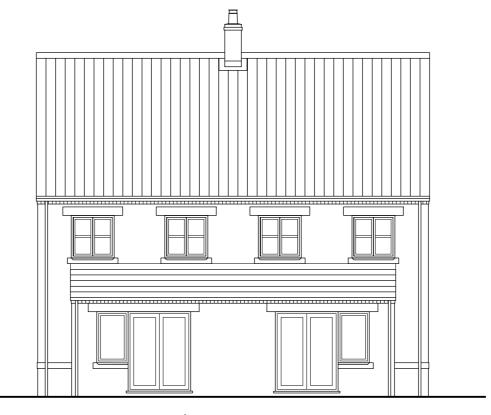

Front elevation

Rear elevation

Side elevation

Ground floor plan

GIFA 83.3 sq/m (896 sq/ft)

First floor plan

Roof plan

SECTION REMOVED AND DRAWING AMENDED 15.02.24 Revision note Date Drawn by PROPOSED RRESIDENTIAL DEVELOPMENT FOR STIRLIN DEVELOPMENTS LTD AT WOODBANK SKELLINGTHORPE Drawn by NOV 23 1:100 at A2 Framework HOUSE TYPE A AS/OP Architects J2141 00110