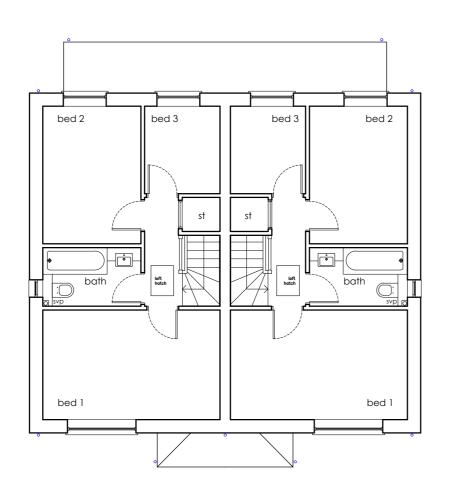

Front elevation

Rear elevation

Side elevation

Ground floor plan

GIFA 83.3 sq/m (896 sq/ft)

First floor plan

Roof plan

SECTION REMOVED AND DRAWING AMENDED 15.02.24 Revision note Date Drawn by PROPOSED RRESIDENTIAL DEVELOPMENT FOR STIRLIN DEVELOPMENTS LTD AT WOODBANK SKELLINGTHORPE Drawn by NOV 23 1:100 at A2 Framework HOUSE TYPE A AS/OP Architects J2141 00110