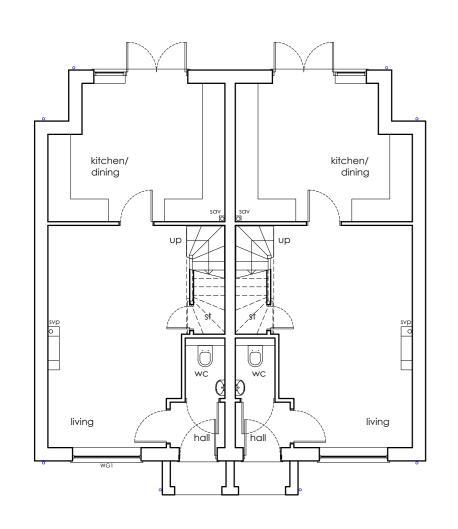

Front elevation

Rear elevation

Side elevation

Ground floor plan

GIFA 83.3 sq/m (896 sq/ft)

First floor plan

Roof plan

SECTION REMOVED AND DRAWING AMENDED 15.02.24 Revision note Date Drawn by PROPOSED RRESIDENTIAL DEVELOPMENT FOR STIRLIN DEVELOPMENTS LTD AT WOODBANK SKELLINGTHORPE Drawn by NOV 23 1:100 at A2 Framework HOUSE TYPE A AS/OP Architects J2141 00110