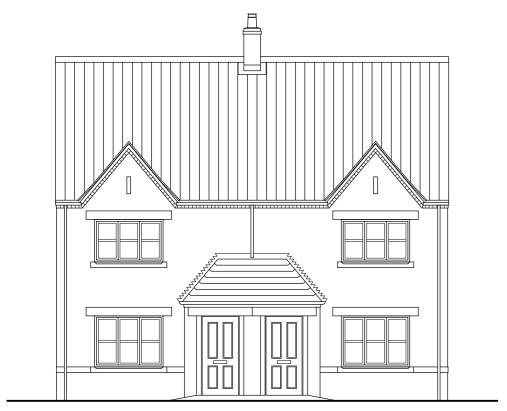

Front elevation

Rear elevation

Side elevation

Ground floor plan

GIFA 83.3 sq/m (896 sq/ft)

First floor plan

Roof plan

SECTION REMOVED AND DRAWING AMENDED 15.02.24 Revision note Date Drawn by PROPOSED RRESIDENTIAL DEVELOPMENT FOR STIRLIN DEVELOPMENTS LTD AT WOODBANK SKELLINGTHORPE Drawn by NOV 23 1:100 at A2 Framework HOUSE TYPE A AS/OP Architects J2141 00110