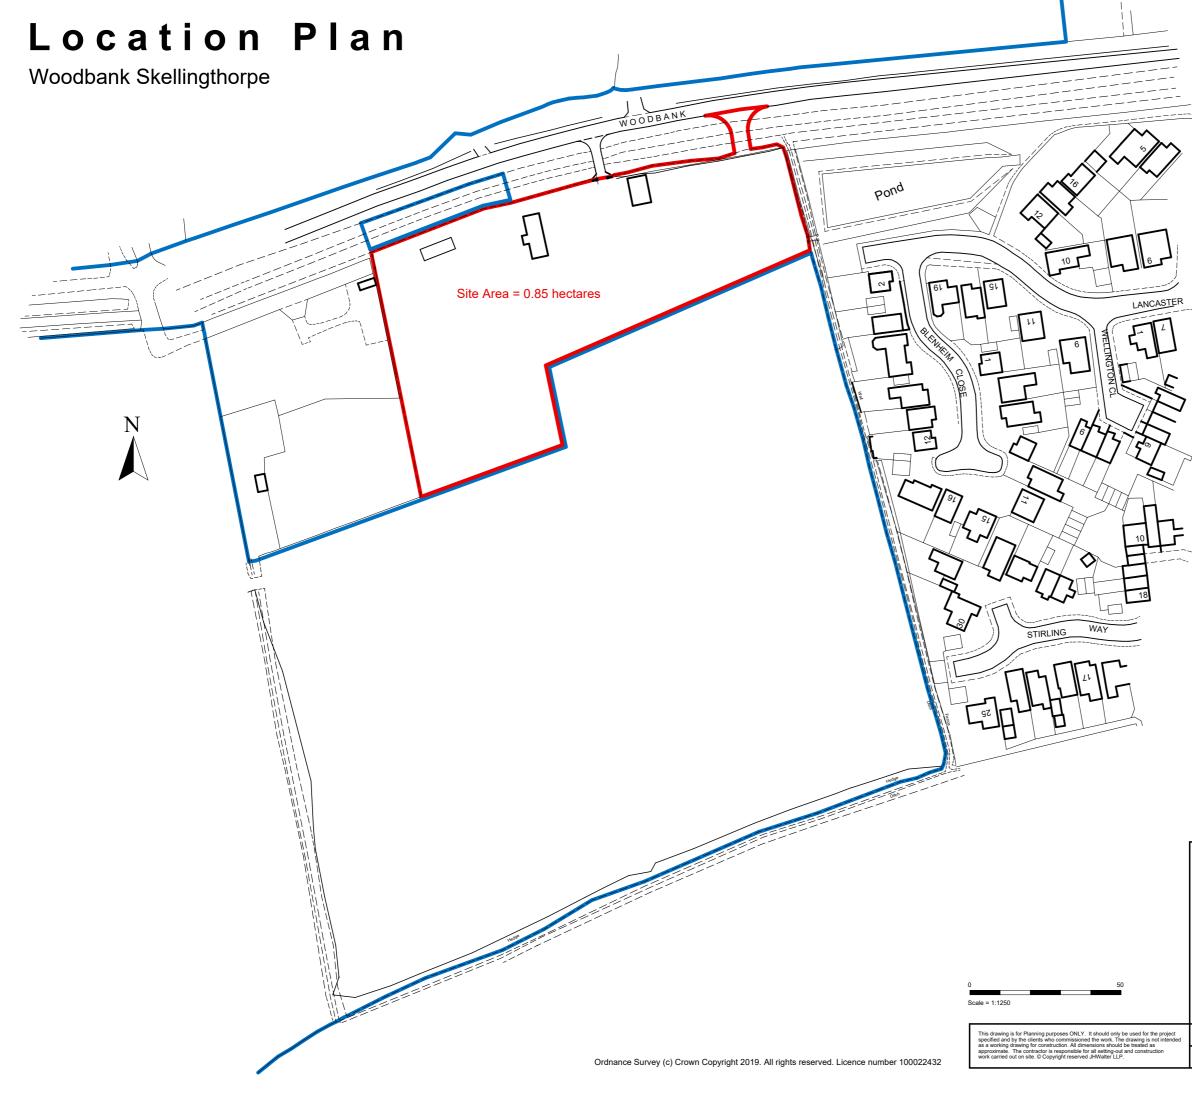

| HWalter 1 Min<br>T: 01                                      | JHWalter LLP Chartered Surveyors<br>1 Mint Lane, Lincoln, LN11UD<br>T: 01522 526526 E: info@jhwalter.co.uk<br>www.jhwalter.co.uk |                  |          |
|-------------------------------------------------------------|----------------------------------------------------------------------------------------------------------------------------------|------------------|----------|
| Mr D & Mr J Scarborough                                     |                                                                                                                                  |                  |          |
| Land off Woodbank, Skellingthorpe                           |                                                                                                                                  |                  |          |
| Proposed Residential Development<br>LOCATION PLAN (15/1244) |                                                                                                                                  |                  |          |
| L-SCA-023-LP2                                               |                                                                                                                                  |                  |          |
|                                                             |                                                                                                                                  |                  | Revision |
| ISO A3 sheet @ Scale 1:1250                                 |                                                                                                                                  | Date: 18-03-2020 | 1        |
| Drawn by: PAW                                               | Checked by:                                                                                                                      |                  | •        |