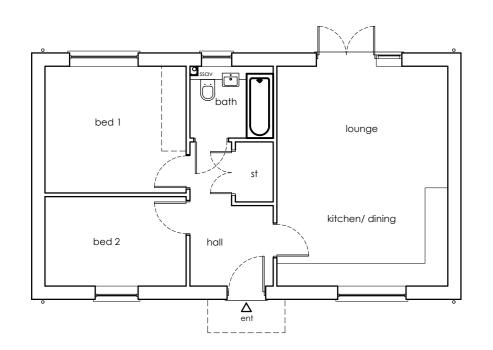

Front elevation

Side elevation

Rear elevation

Side elevation

Floor plan GIFA 62.4 sq/m (672 sq/ft)

Roof plan

| A                              | PLOTNUMBER AL | TERED AND AMENDED DRAWING                                                                       | 15.02.24              | JW             |                      |  |  |
|--------------------------------|---------------|-------------------------------------------------------------------------------------------------|-----------------------|----------------|----------------------|--|--|
| Rev                            | Revision note |                                                                                                 | Date                  | Drawn by       |                      |  |  |
|                                |               | PROPOSED RRESIDENTIAL DEVELOPMENT FOR STIRLIN DEVELOPMENTS LTD<br>AT WOODBANK<br>SKELLINGTHORPE |                       |                |                      |  |  |
|                                |               | Drawn by<br>CV                                                                                  | Issue                 | Date<br>NOV 23 | Scale<br>1:100 at A2 |  |  |
| <b>Framework</b><br>Architects |               | HOUSE TYPE 2 BED BUNGALO                                                                        | Dwg No<br>J2141 00133 | Rev<br>A       |                      |  |  |