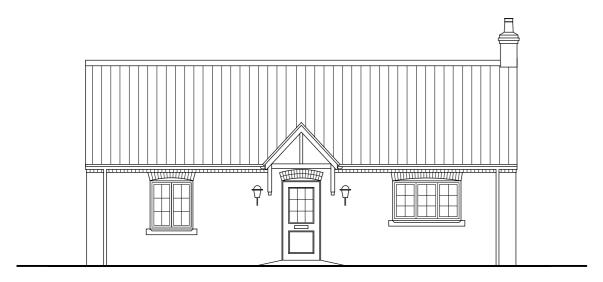

Front elevation

Side elevation

Rear elevation

Side elevation

Floor plan GIFA 62.4 sq/m (672 sq/ft)

Roof plan

| A                              | PLOTNUMBER AL | TERED AND AMENDED DRAWING                                                                       | 15.02.24              | JW             |                      |  |  |
|--------------------------------|---------------|-------------------------------------------------------------------------------------------------|-----------------------|----------------|----------------------|--|--|
| Rev                            | Revision note |                                                                                                 | Date                  | Drawn by       |                      |  |  |
|                                |               | PROPOSED RRESIDENTIAL DEVELOPMENT FOR STIRLIN DEVELOPMENTS LTD<br>AT WOODBANK<br>SKELLINGTHORPE |                       |                |                      |  |  |
|                                |               | Drawn by<br>CV                                                                                  | Issue                 | Date<br>NOV 23 | Scale<br>1:100 at A2 |  |  |
| <b>Framework</b><br>Architects |               | HOUSE TYPE 2 BED BUNGALO                                                                        | Dwg No<br>J2141 00133 | Rev<br>A       |                      |  |  |