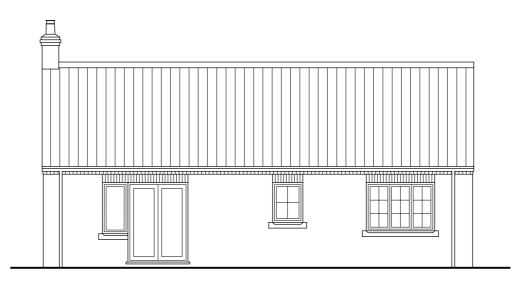

Front elevation

Side elevation

Rear elevation

Side elevation

Floor plan GIFA 62.4 sq/m (672 sq/ft)

Roof plan

| A                              | PLOTNUMBER AL | TERED AND AMENDED DRAWING                                                                       | 15.02.24              | JW             |                      |  |  |
|--------------------------------|---------------|-------------------------------------------------------------------------------------------------|-----------------------|----------------|----------------------|--|--|
| Rev                            | Revision note |                                                                                                 | Date                  | Drawn by       |                      |  |  |
|                                |               | PROPOSED RRESIDENTIAL DEVELOPMENT FOR STIRLIN DEVELOPMENTS LTD<br>AT WOODBANK<br>SKELLINGTHORPE |                       |                |                      |  |  |
|                                |               | Drawn by<br>CV                                                                                  | Issue                 | Date<br>NOV 23 | Scale<br>1:100 at A2 |  |  |
| <b>Framework</b><br>Architects |               | HOUSE TYPE 2 BED BUNGALO                                                                        | Dwg No<br>J2141 00133 | Rev<br>A       |                      |  |  |