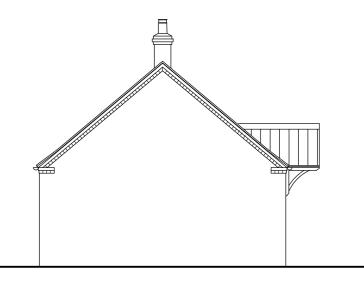

Front elevation

Side elevation

Rear elevation

Side elevation

Floor plan GIFA 62.4 sq/m (672 sq/ft)

Roof plan

| A                              | PLOTNUMBER AL | TERED AND AMENDED DRAWING                                                                       | 15.02.24              | JW             |                      |  |  |
|--------------------------------|---------------|-------------------------------------------------------------------------------------------------|-----------------------|----------------|----------------------|--|--|
| Rev                            | Revision note |                                                                                                 | Date                  | Drawn by       |                      |  |  |
|                                |               | PROPOSED RRESIDENTIAL DEVELOPMENT FOR STIRLIN DEVELOPMENTS LTD<br>AT WOODBANK<br>SKELLINGTHORPE |                       |                |                      |  |  |
|                                |               | Drawn by<br>CV                                                                                  | Issue                 | Date<br>NOV 23 | Scale<br>1:100 at A2 |  |  |
| <b>Framework</b><br>Architects |               | HOUSE TYPE 2 BED BUNGALO                                                                        | Dwg No<br>J2141 00133 | Rev<br>A       |                      |  |  |