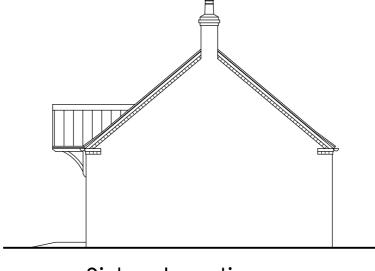

Front elevation

Side elevation

Rear elevation

Side elevation

Floor plan GIFA 62.4 sq/m (672 sq/ft)

Roof plan

| A                              | PLOTNUMBER AL | TERED AND AMENDED DRAWING                                                                       | 15.02.24              | JW             |                      |  |  |
|--------------------------------|---------------|-------------------------------------------------------------------------------------------------|-----------------------|----------------|----------------------|--|--|
| Rev                            | Revision note |                                                                                                 | Date                  | Drawn by       |                      |  |  |
|                                |               | PROPOSED RRESIDENTIAL DEVELOPMENT FOR STIRLIN DEVELOPMENTS LTD<br>AT WOODBANK<br>SKELLINGTHORPE |                       |                |                      |  |  |
|                                |               | Drawn by<br>CV                                                                                  | Issue                 | Date<br>NOV 23 | Scale<br>1:100 at A2 |  |  |
| <b>Framework</b><br>Architects |               | HOUSE TYPE 2 BED BUNGALO                                                                        | Dwg No<br>J2141 00133 | Rev<br>A       |                      |  |  |