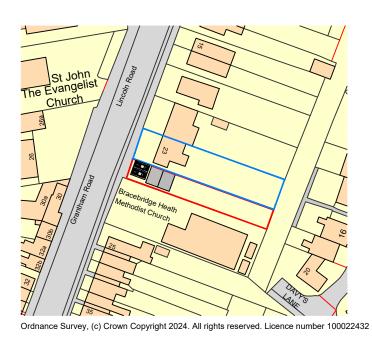

INDICATIVE BLOCK PLAN AS PROPOSED SCALE 1/500 @ A3

INDICATIVE SITE LOCATION PLAN SCALE 1/1250 @ A3

## Ordnance Survey, (c) Crown Copyright 2024. All rights reserved. Licence number 100022432

C W Johnson Limited shall have no liability to the Employer arising out of any Project No: Scale @ A3: Drawn By: 2020577 unauthorized modification or amendment to, or any transmission, copy or use of Proposed residential development the material, or any proprietary work contained therein, by the Employer, other project team member, or any other third party. land at 23 Grantham Road Title: Bracebridge Heath As Proposed This drawing has been prepared for the stated 'Purpose of issue' and should not be Lincoln used for any other purpose; and does not constitute or form part of any contract LN4 2LE unless specifically annexed thereto in writing by C W Johnson Limited. Rev Description Date Checked This drawing is the copyright of C W Johnson Limited and can only Client: Drawing Number: All dimensions are to be checked and verified on site prior to commencement and be reproduced with their written permission. All intellectual 2020577 - 02 Ms C Seymour order of materials; and any discrepancies are to be reported to C W Johnson property rights are vested with C W Johnson Limited and cannot be Purpose of Issue: |Revision: Limited. The scale provided is for guidance only and should not be relied upon for used or reproduced without their written permission accurate measurements. **Preliminary** © C W Johnson Limited