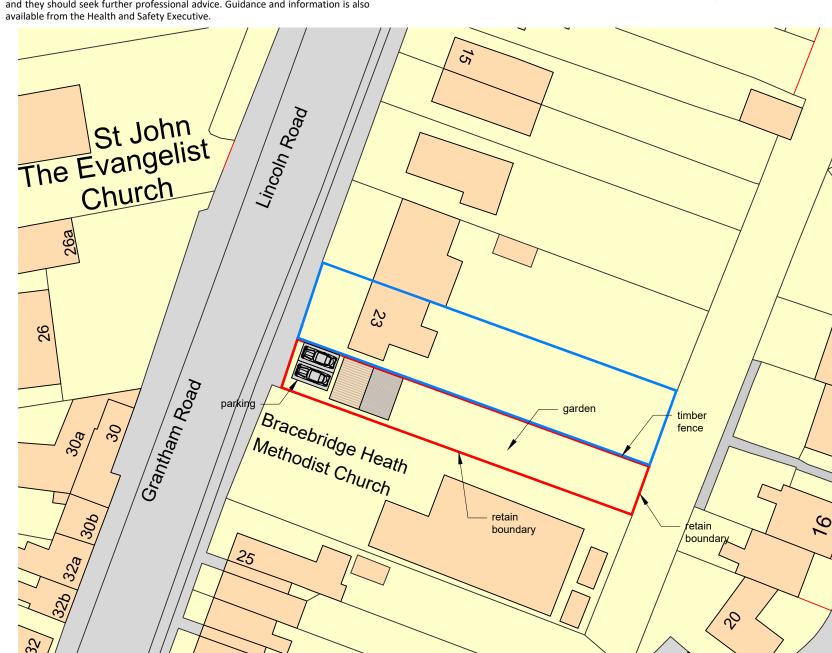

INDICATIVE BLOCK PLAN AS PROPOSED SCALE 1/500 @ A3

INDICATIVE SITE LOCATION PLAN SCALE 1/1250 @ A3

## Ordnance Survey, (c) Crown Copyright 2024. All rights reserved. Licence number 100022432

C W Johnson Limited shall have no liability to the Employer arising out of any Project No: Scale @ A3: Drawn By: 2020577 unauthorized modification or amendment to, or any transmission, copy or use of Proposed residential development the material, or any proprietary work contained therein, by the Employer, other project team member, or any other third party. land at 23 Grantham Road Title: Bracebridge Heath As Proposed This drawing has been prepared for the stated 'Purpose of issue' and should not be Lincoln used for any other purpose; and does not constitute or form part of any contract LN4 2LE unless specifically annexed thereto in writing by C W Johnson Limited. Rev Description Date Checked This drawing is the copyright of C W Johnson Limited and can only Client: Drawing Number: All dimensions are to be checked and verified on site prior to commencement and be reproduced with their written permission. All intellectual 2020577 - 02 Ms C Seymour order of materials; and any discrepancies are to be reported to C W Johnson property rights are vested with C W Johnson Limited and cannot be Purpose of Issue: |Revision: Limited. The scale provided is for guidance only and should not be relied upon for used or reproduced without their written permission accurate measurements. **Preliminary** © C W Johnson Limited