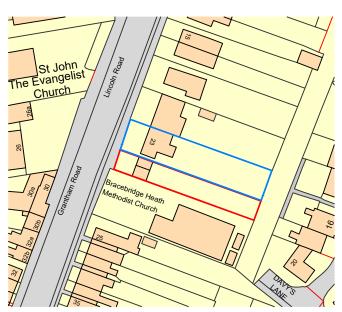

BLOCK PLAN AS EXISTING SCALE 1/500 @ A3

Ordnance Survey, (c) Crown Copyright 2024. All rights reserved. Licence number 100022432

LOCATION PLAN SCALE 1/1250 @ A3

Ordnance Survey, (c) Crown Copyright 2024. All rights reserved. Licence number 100022432

| C W Johnson Limited shall have no liability to the Employer arising out of any unauthorized modification or amendment to, or any transmission, copy or use of the material, or any proprietary work contained therein, by the Employer, other project team member, or any other third party. |                                                      | Project: Proposed residential development land at 23 Grantham Road | Project No:<br>2020577<br>Title:<br>As Existing | Scale @ A3:<br>As indicated | Drawn By:<br>CWJ |
|----------------------------------------------------------------------------------------------------------------------------------------------------------------------------------------------------------------------------------------------------------------------------------------------|------------------------------------------------------|--------------------------------------------------------------------|-------------------------------------------------|-----------------------------|------------------|
| This drawing has been prepared for the stated 'Purpose of issue' and should not be used for any other purpose; and does not constitute or form part of any contract unless specifically annexed thereto in writing by C W Johnson Limited.                                                   |                                                      | <u>'</u>                                                           | AS EXISTING                                     |                             |                  |
| All dimensions are to be checked and verified on site prior to commencement and order of materials; and any discrepancies are to be reported to C W Johnson Limited. The scale provided is for guidance only and should not be relied upon for accurate measurements.                        |                                                      | II intellectual Ms C Seymour                                       | Drawing Number: 2020577 - 01                    |                             |                  |
|                                                                                                                                                                                                                                                                                              | used or reproduced without their written permission. | nnson Limited                                                      | Purpose of Issue: Preliminary                   |                             | Revision:<br>  - |