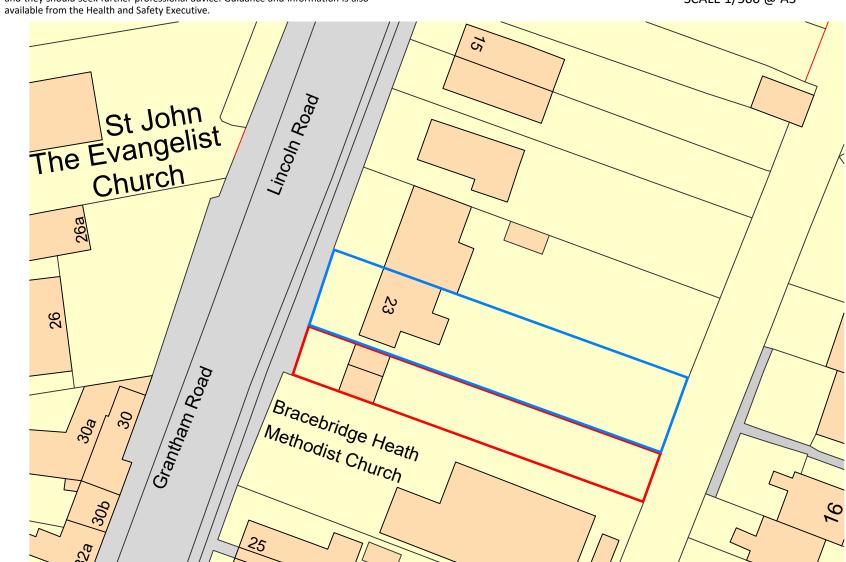

BLOCK PLAN AS EXISTING SCALE 1/500 @ A3

Ordnance Survey, (c) Crown Copyright 2024. All rights reserved. Licence number 100022432

LOCATION PLAN SCALE 1/1250 @ A3

Ordnance Survey, (c) Crown Copyright 2024. All rights reserved. Licence number 100022432

| C W Johnson Limited shall have no liability to the Employer arising out of any unauthorized modification or amendment to, or any transmission, copy or use of the material, or any proprietary work contained therein, by the Employer, other project team member, or any other third party. |                                                      | Project: Proposed residential development land at 23 Grantham Road | Project No:<br>2020577<br>Title:<br>As Existing | Scale @ A3:<br>As indicated | Drawn By:<br>CWJ |
|----------------------------------------------------------------------------------------------------------------------------------------------------------------------------------------------------------------------------------------------------------------------------------------------|------------------------------------------------------|--------------------------------------------------------------------|-------------------------------------------------|-----------------------------|------------------|
| This drawing has been prepared for the stated 'Purpose of issue' and should not be used for any other purpose; and does not constitute or form part of any contract unless specifically annexed thereto in writing by C W Johnson Limited.                                                   |                                                      | <u>'</u>                                                           | AS EXISTING                                     |                             |                  |
| All dimensions are to be checked and verified on site prior to commencement and order of materials; and any discrepancies are to be reported to C W Johnson Limited. The scale provided is for guidance only and should not be relied upon for accurate measurements.                        |                                                      | II intellectual Ms C Seymour                                       | Drawing Number: 2020577 - 01                    |                             |                  |
|                                                                                                                                                                                                                                                                                              | used or reproduced without their written permission. | nnson Limited                                                      | Purpose of Issue: Preliminary                   |                             | Revision:<br>  - |