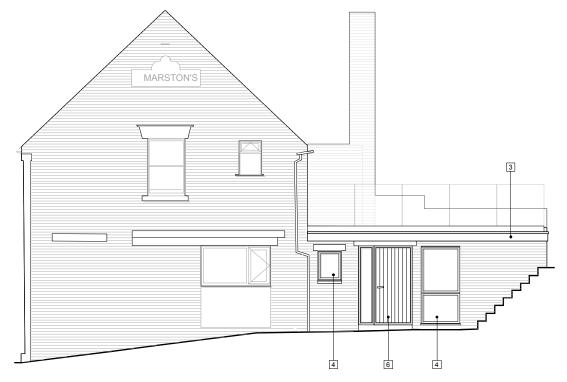

# SIDE (SOUTH EAST) ELEVATION

| Do not scale from this drawing. Use figured dimensions only. Figured dimensions       |  |
|---------------------------------------------------------------------------------------|--|
| are in millimetres. All levels are in metres. All dimensions and levels shall be      |  |
| verified on site before proceeding with works. detailed site survey to be carried out |  |
| to verify positions and level relationships with site features and ordnance survey.   |  |
|                                                                                       |  |

# SIDE (SOUTH EAST) ELEVATION

Notes Do not scale from this drawing. Use figured dimensions only. Figured dimensions are in millimetres. All levels are in metres. All dimensions and levels shall be verified on site before proceeding with works. detailed site survey to be carried out to verify positions and level relationships with site features and ordnance survey. THROUGH COLOURED RENDER
PPC ALUMINIUM BIFOLD DOORS
PPC ALUMINIUM FASCIA
PPC ALUMINIUM FRAMED WINDOWS
GLASS BALUSTRADE
TIMBER DOOR AND GLASS SIDE SCREEN