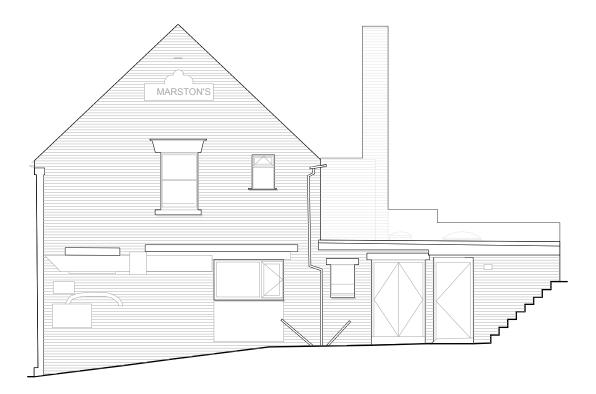

# SIDE (SOUTH EAST) ELEVATION

| Do not scale from this drawing. Use figured dimensions only. Figured dimensions       |  |
|---------------------------------------------------------------------------------------|--|
| are in millimetres. All levels are in metres. All dimensions and levels shall be      |  |
| verified on site before proceeding with works. detailed site survey to be carried out |  |
| to verify positions and level relationships with site features and ordnance survey.   |  |
|                                                                                       |  |

# SIDE (SOUTH EAST) ELEVATION

Notes Do not scale from this drawing. Use figured dimensions only. Figured dimensions are in millimetres. All levels are in metres. All dimensions and levels shall be verified on site before proceeding with works. detailed site survey to be carried out to verify positions and level relationships with site features and ordnance survey. THROUGH COLOURED RENDER
PPC ALUMINIUM BIFOLD DOORS
PPC ALUMINIUM FASCIA
PPC ALUMINIUM FRAMED WINDOWS
GLASS BALUSTRADE
TIMBER DOOR AND GLASS SIDE SCREEN