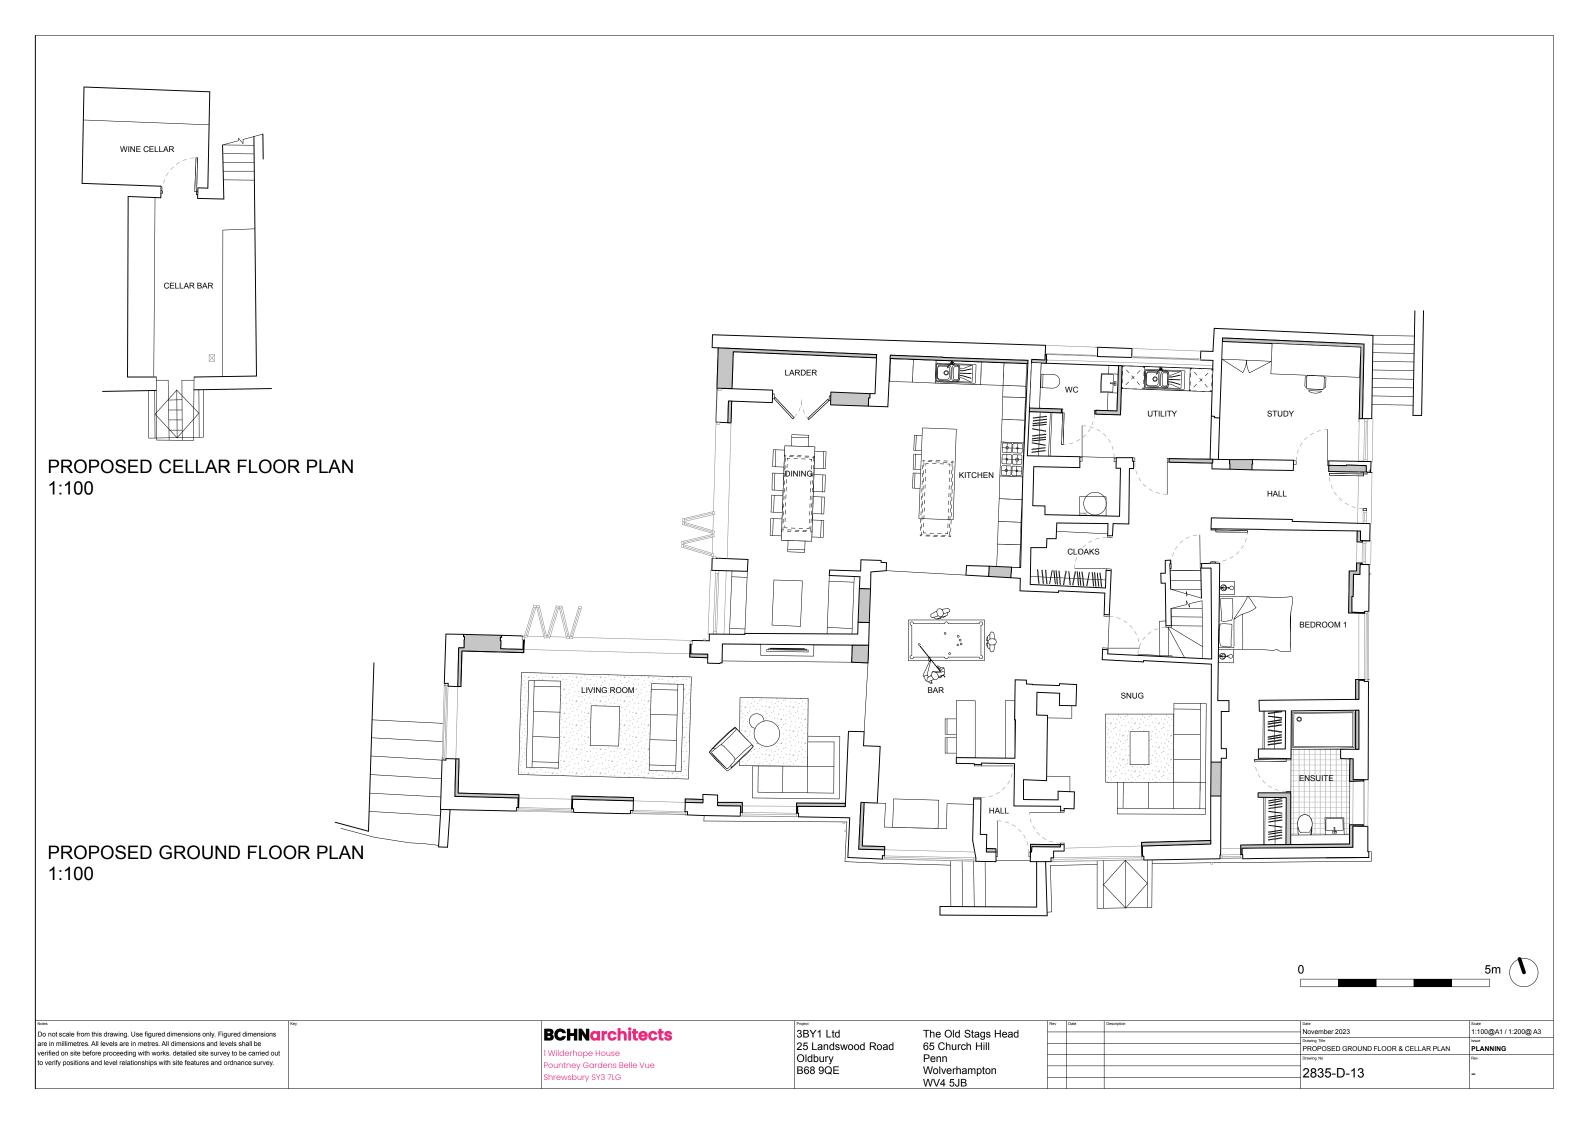

# Notes Do not scale from this drawing. Use figured dimensions only. Figured dimensions are in millimetres. All levels are in metres. All dimensions and levels shall be verified on site before proceeding with works. detailed site survey to be carried out to verify positions and level relationships with site features and ordnance survey.

1 Wilderhope House Pountney Gardens Belle Vue Shrewsbury SY3 7LG

BY1 Ltd 3BY1 Ltd 25 Landswood Road Oldbury B68 9QE

Wolverhampton WV4 5JB

| Rev | Date | Description |
|-----|------|-------------|
|     |      |             |
|     |      |             |
|     |      |             |
|     |      |             |
|     |      |             |