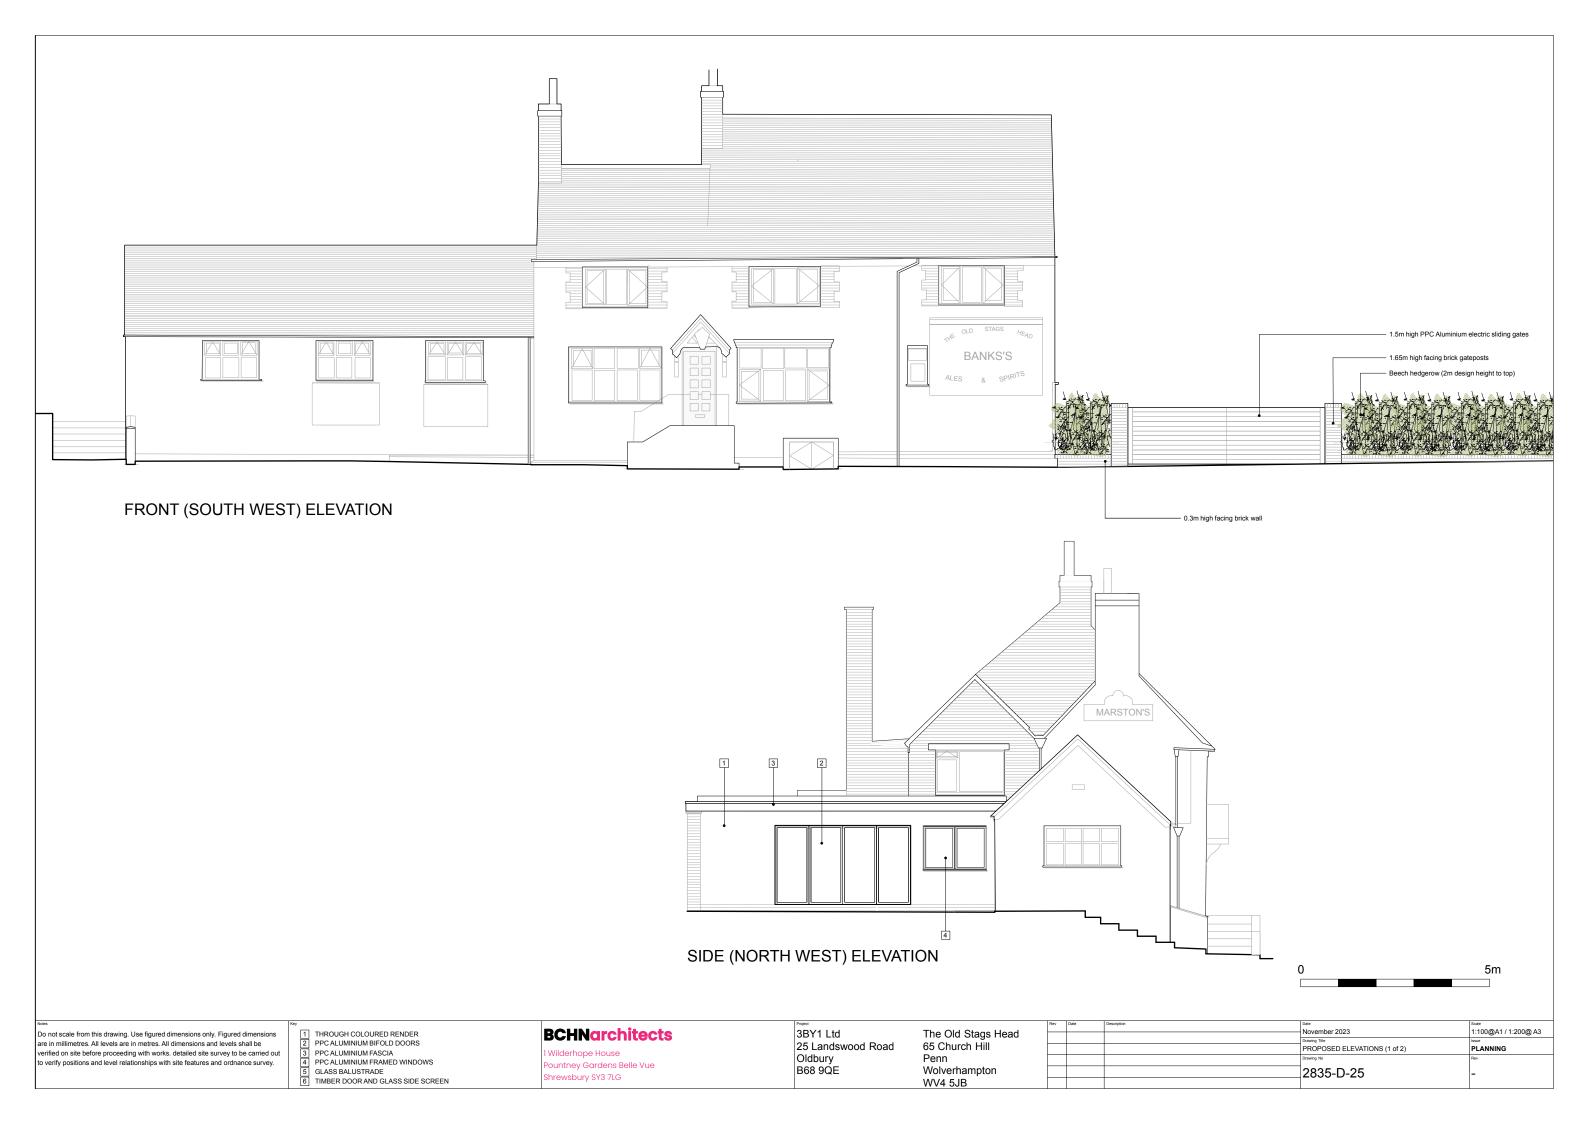

1 Wilderhope House Pountney Gardens Belle Vue Shrewsbury SY3 7LG

BY1 Ltd 3BY1 Ltd 25 Landswood Road Oldbury B68 9QE

Wolverhampton WV4 5JB

| Rev | Date | Description |
|-----|------|-------------|
|     |      |             |
|     |      |             |
|     |      |             |
|     |      |             |
|     |      |             |

#### BCHNarchitects 1 Wilderhope House Pountney Gardens Belle Vue

hrewsbury SY3 7LG

<sup>Preed</sup> 3BY1 Ltd 25 Landswood Road Oldbury B68 9QE

The Old Stags Head 65 Church Hill Penn Wolverhampton WV4 5JB

#### **BCHNarchitects**

Wilderhope House Pountney Gardens Belle Vue Shrewsbury SY3 7LG Best Sector 25 Sector 25 Sector 25 Sector 26 S

The Old Stags Head 65 Church Hill Penn Wolverhampton WV4 5JB

| Rev | Date | Description |
|-----|------|-------------|
|     |      |             |
|     |      |             |
|     |      |             |
|     |      |             |
|     |      |             |
|     |      |             |