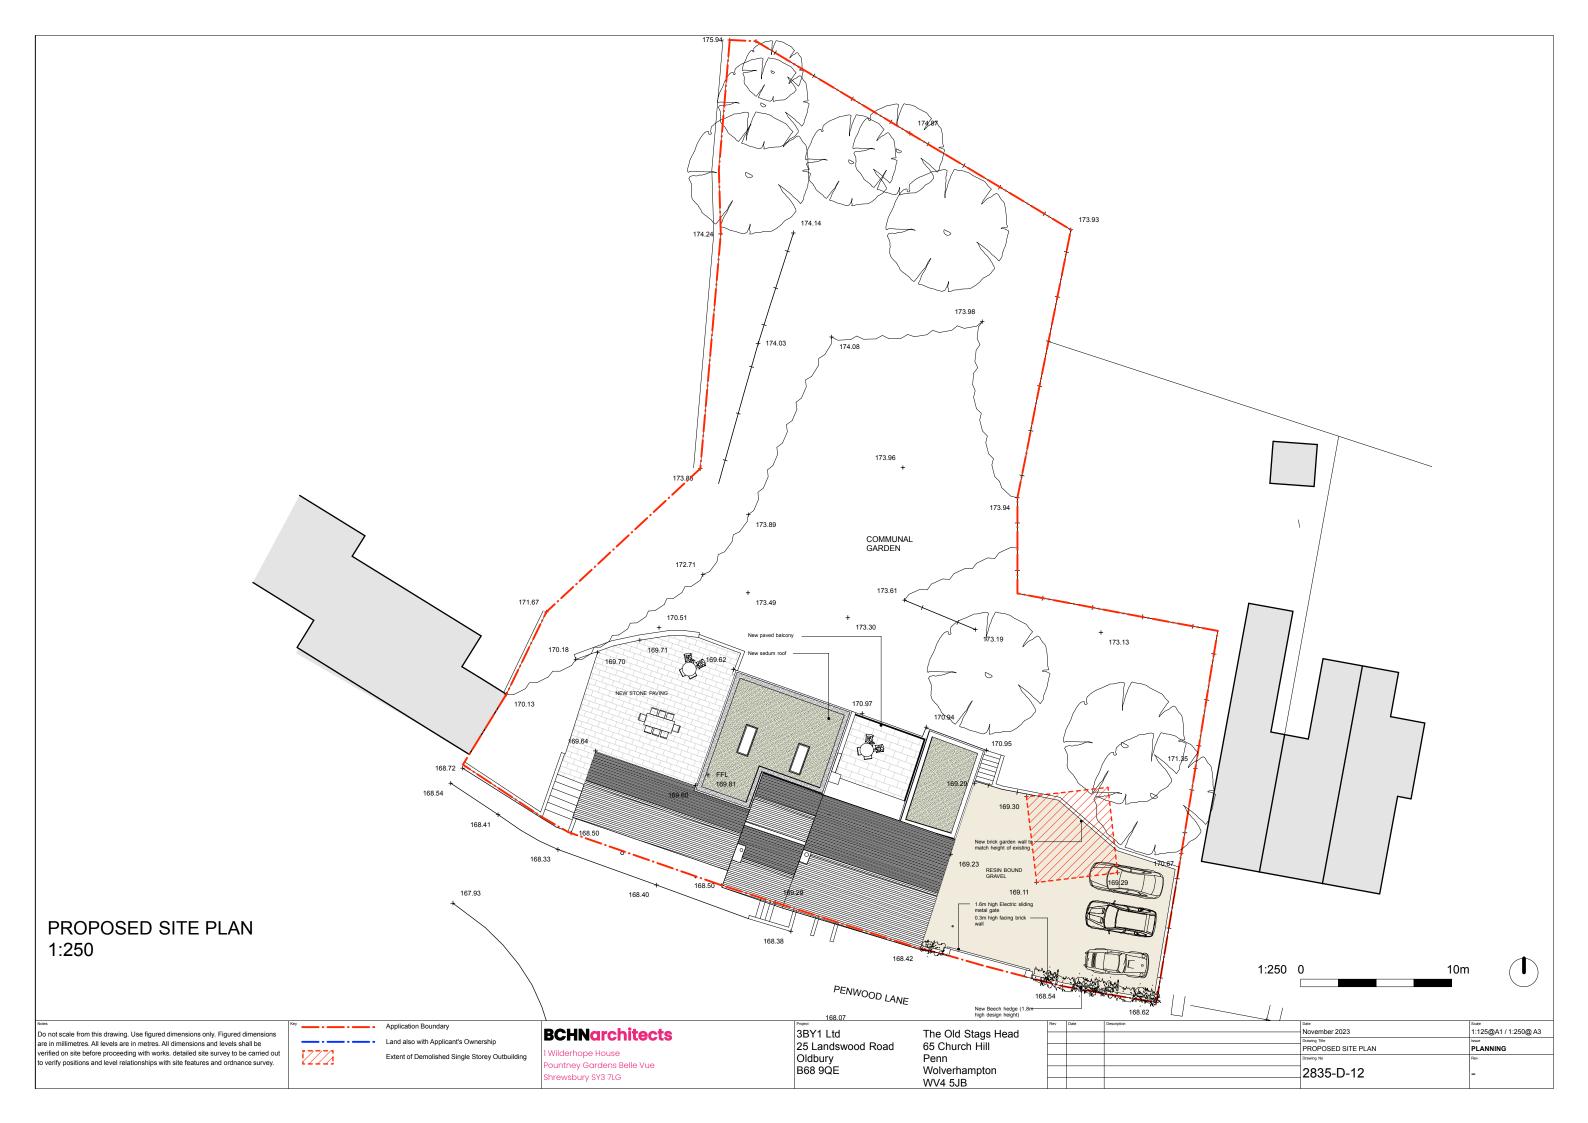

|             |
|     |      |             |
|     |      |             |
|     |      |             |





# Notes Do not scale from this drawing. Use figured dimensions only. Figured dimensions are in millimetres. All levels are in metres. All dimensions and levels shall be verified on site before proceeding with works. detailed site survey to be carried out to verify positions and level relationships with site features and ordnance survey.

1 Wilderhope House Pountney Gardens Belle Vue Shrewsbury SY3 7LG

BY1 Ltd 3BY1 Ltd 25 Landswood Road Oldbury B68 9QE

Wolverhampton WV4 5JB

| Rev | Date | Description |
|-----|------|-------------|
|     |      |             |
|     |      |             |
|     |      |             |
|     |      |             |
|     |      |             |













# REAR (NORTH EAST) ELEVATION



# SIDE (SOUTH EAST) ELEVATION

| Do not scale from this drawing. Use figured dimensions only. Figured dimensions       |  |
|---------------------------------------------------------------------------------------|--|
| are in millimetres. All levels are in metres. All dimensions and levels shall be      |  |
| verified on site before proceeding with works. detailed site survey to be carried out |  |
| to verify positions and level relationships with site features and ordnance survey.   |  |
|                                                                                       |  |

#### BCHNarchitects 1 Wilderhope House Pountney Gardens Belle Vue

hrewsbury SY3 7LG

<sup>Preed</sup> 3BY1 Ltd 25 Landswood Road Oldbury B68 9QE

The Old Stags Head 6