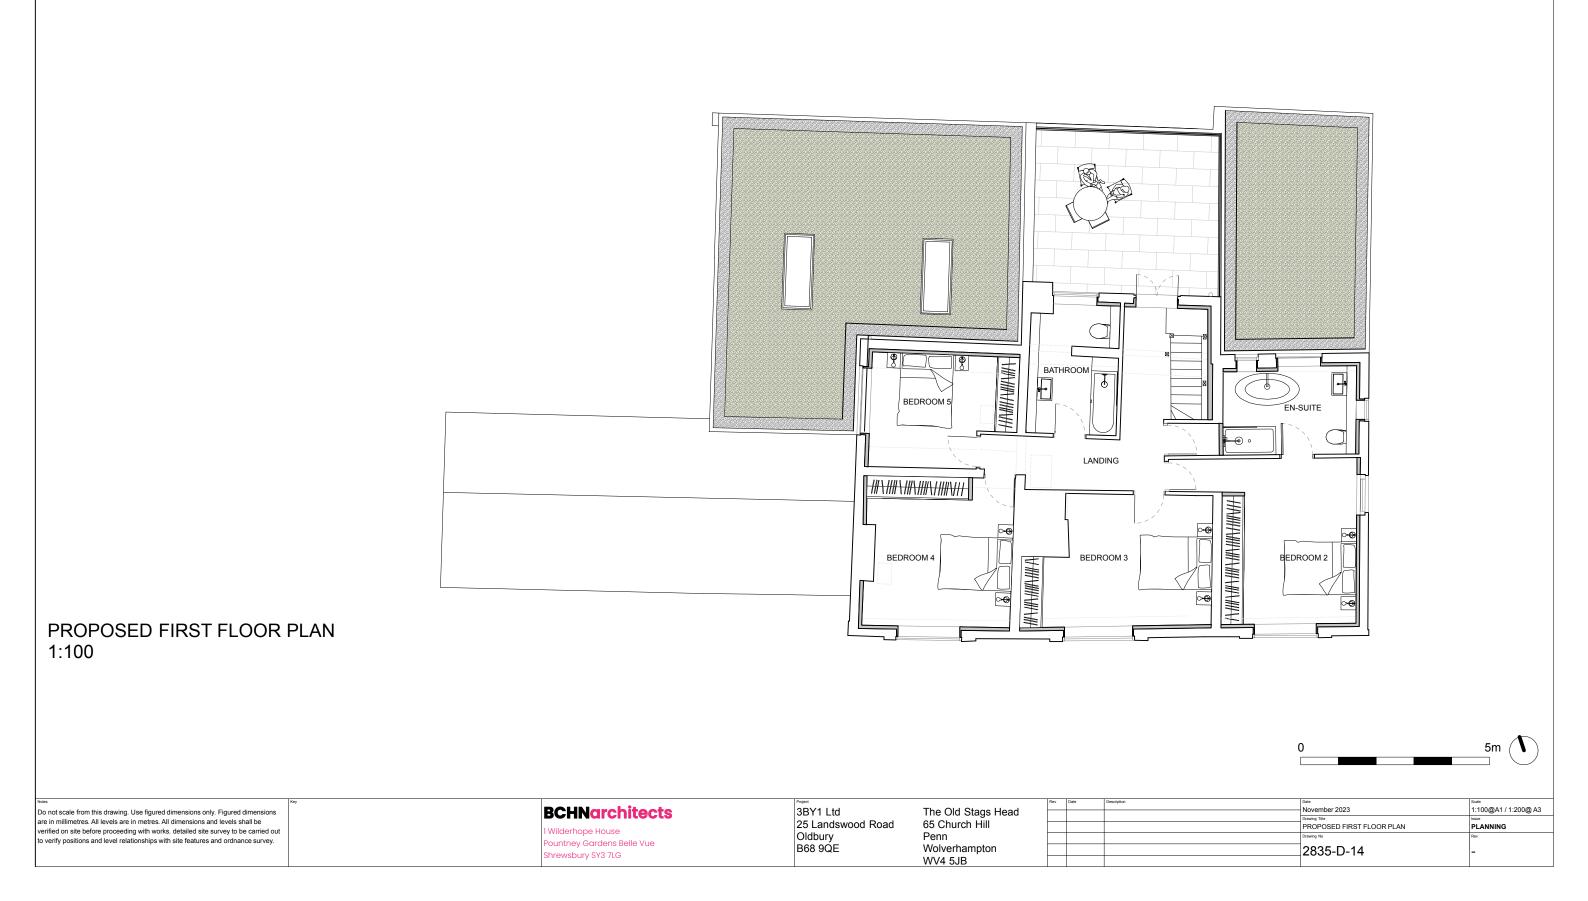

# EXISTING FIRST FLOOR PLAN 1:100

Notes Do not scale from this drawing. Use figured dimensions only. Figured dimensions are in millimetres. All levels are in metres. All dimensions and levels shall be verified on site before proceeding with works. detailed site survey to be carried out to verify positions and level relationships with site features and ordnance survey.