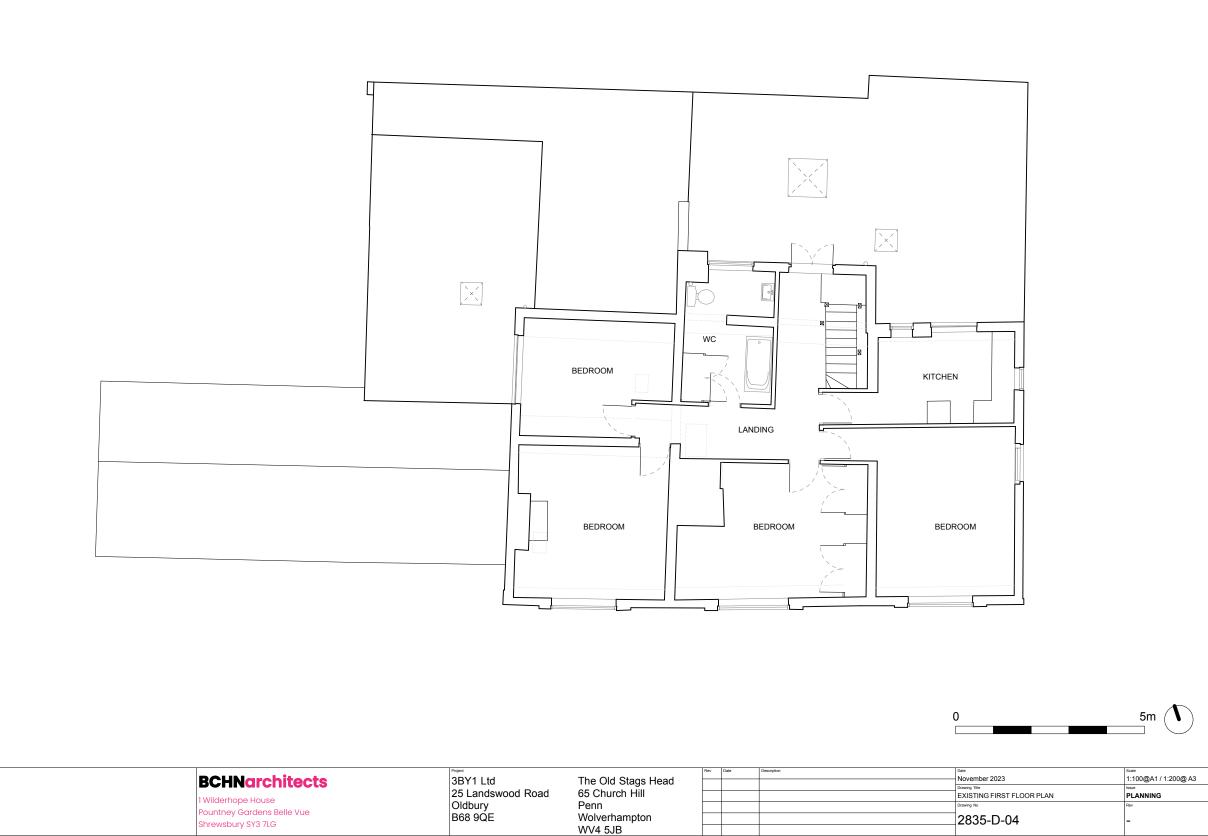

# EXISTING FIRST FLOOR PLAN 1:100

Notes Do not scale from this drawing. Use figured dimensions only. Figured dimensions are in millimetres. All levels are in metres. All dimensions and levels shall be verified on site before proceeding with works. detailed site survey to be carried out to verify positions and level relationships with site features and ordnance survey.

# Notes Do not scale from this drawing. Use figured dimensions only. Figured dimensions are in millimetres. All levels are in metres. All dimensions and levels shall be verified on site before proceeding with works. detailed site survey to be carried out to verify positions and level relationships with site features and ordnance survey.