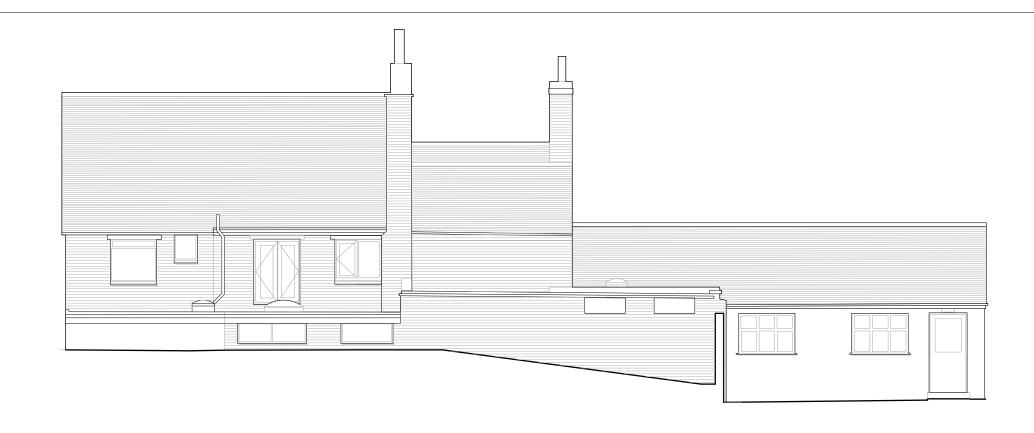

REAR (NORTH EAST) ELEVATION

# SIDE (SOUTH EAST) ELEVATION

Notes Do not scale from this drawing. Use figured dimensions only. Figured dimensions are in millimetres. All levels are in metres. All dimensions and levels shall be verified on site before proceeding with works. detailed site survey to be carried out to verify positions and level relationships with site features and ordnance survey. THROUGH COLOURED RENDER
PPC ALUMINIUM BIFOLD DOORS
PPC ALUMINIUM FASCIA
PPC ALUMINIUM FRAMED WINDOWS
GLASS BALUSTRADE
TIMBER DOOR AND GLASS SIDE SCREEN