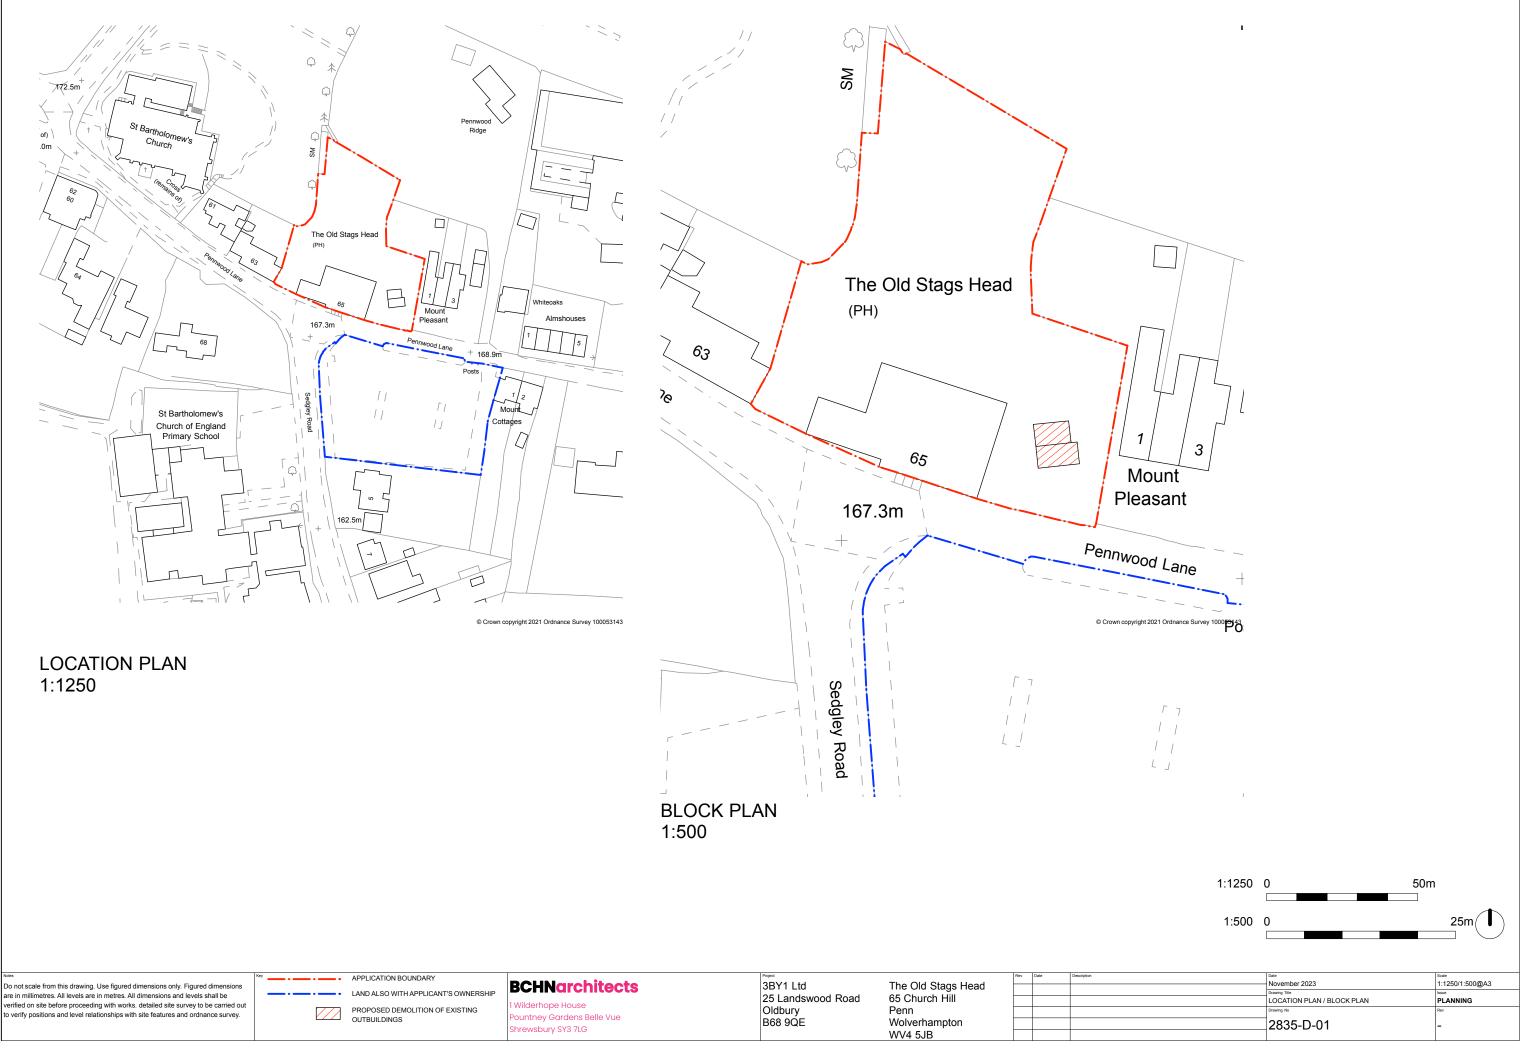

# Notes Do not scale from this drawing. Use figured dimensions only. Figured dimensions are in millimetres. All levels are in metres. All dimensions and levels shall be verified on site before proceeding with works. detailed site survey to be carried out to verify positions and level relationships with site features and ordnance survey.