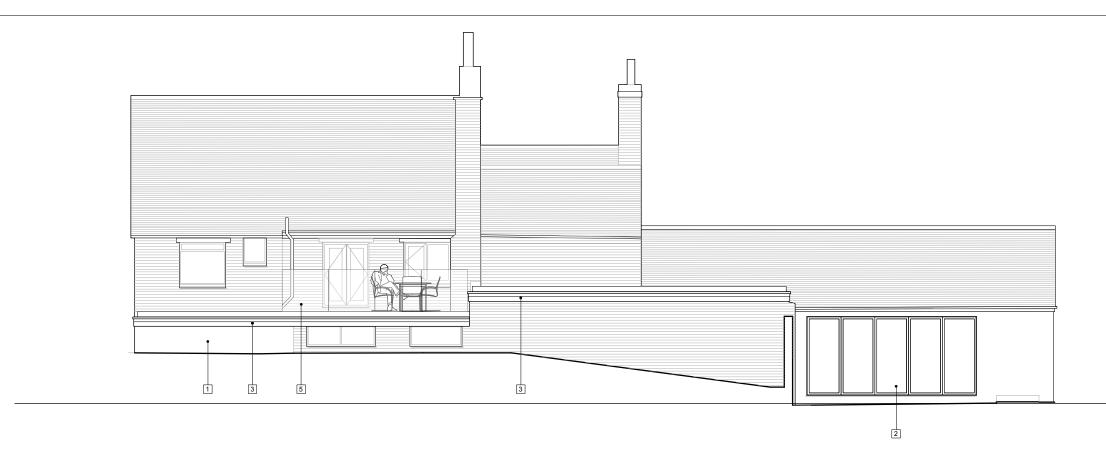

# SIDE (SOUTH EAST) ELEVATION

Notes Do not scale from this drawing. Use figured dimensions only. Figured dimensions are in millimetres. All levels are in metres. All dimensions and levels shall be verified on site before proceeding with works. detailed site survey to be carried out to verify positions and level relationships with site features and ordnance survey. THROUGH COLOURED RENDER
PPC ALUMINIUM BIFOLD DOORS
PPC ALUMINIUM FASCIA
PPC ALUMINIUM FRAMED WINDOWS
GLASS BALUSTRADE
TIMBER DOOR AND GLASS SIDE SCREEN