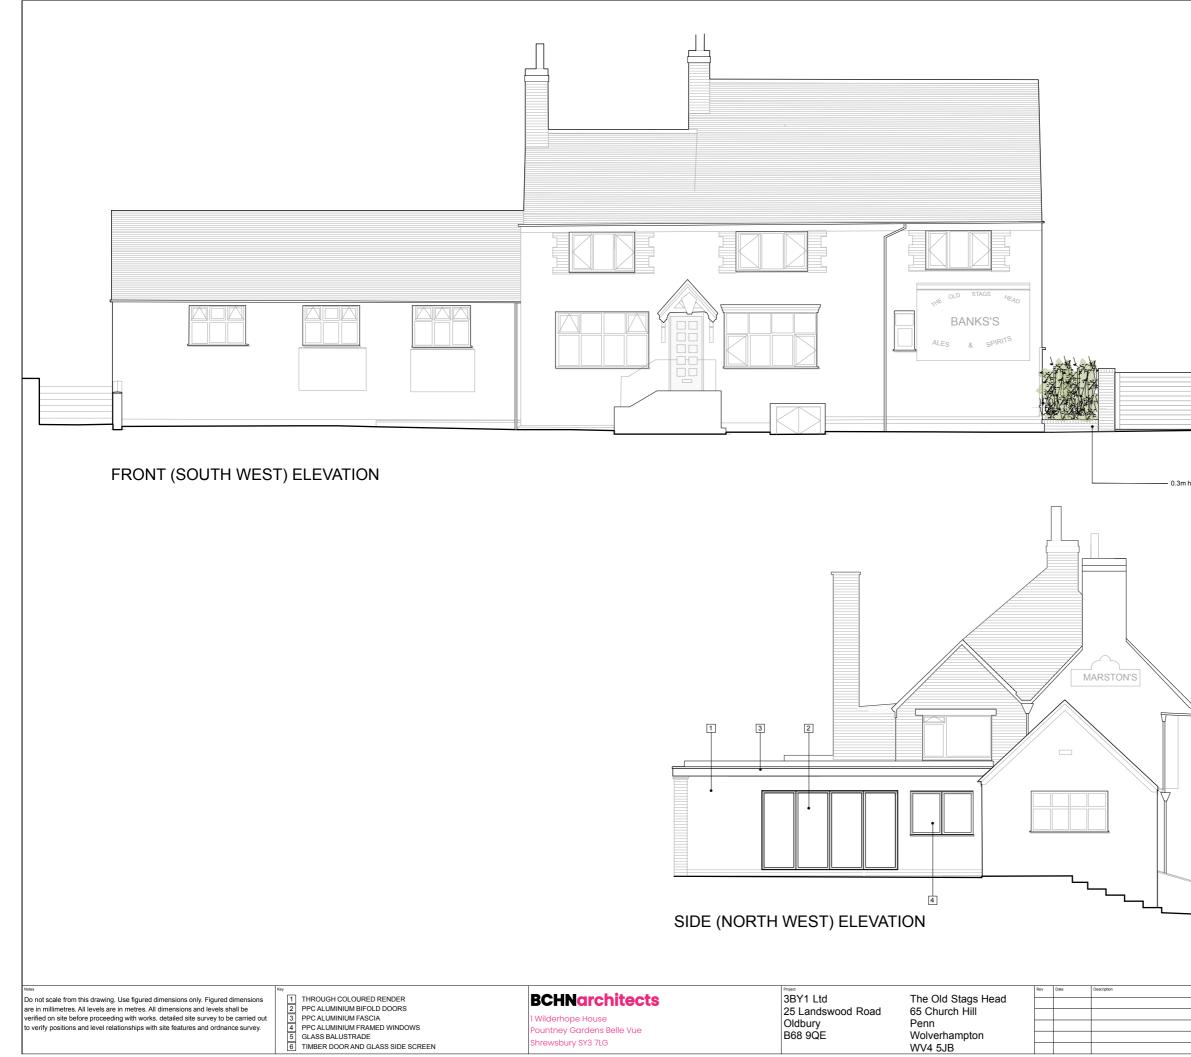

|                        |                                                  | 1.5m high PPC Aluminium     | -lastric eliding gates        |
|------------------------|--------------------------------------------------|-----------------------------|-------------------------------|
|                        |                                                  | 1.65m high facing brick gat | eposts                        |
|                        |                                                  | Beech instant hedge (1.8m   | design height to top)         |
|                        |                                                  |                             |                               |
|                        |                                                  |                             |                               |
|                        |                                                  |                             |                               |
| high facing brick wall |                                                  |                             |                               |
|                        |                                                  |                             |                               |
|                        |                                                  |                             |                               |
|                        |                                                  |                             |                               |
|                        |                                                  |                             |                               |
|                        |                                                  |                             |                               |
| Ì                      |                                                  |                             |                               |
|                        |                                                  |                             |                               |
|                        |                                                  |                             |                               |
| 7                      |                                                  |                             |                               |
|                        |                                                  |                             |                               |
|                        |                                                  |                             |                               |
|                        | 0                                                |                             | 5m                            |
|                        |                                                  |                             |                               |
|                        | Date<br>November 2023<br>Drawing Title           |                             | Scale<br>1:100@A1 / 1:200@ A3 |
|                        | PROPOSED ELEVATIONS (<br>Drawing No<br>2835-D-25 | 1 of 2)                     | PLANNING<br>Rev<br>-          |