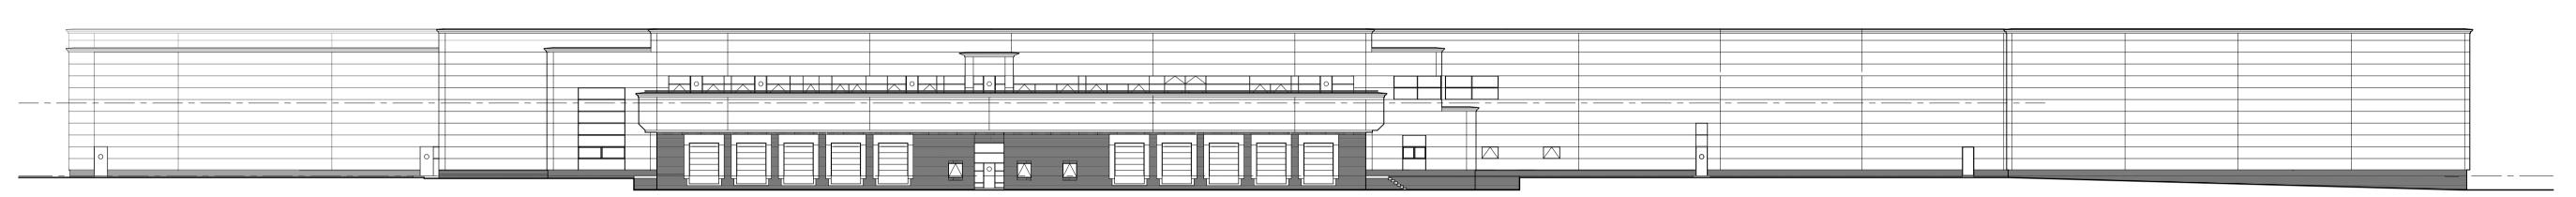

SOUTH ELEVATION AS EXISTING 1:300

NORTH ELEVATION AS EXISTING 1:300

EAST ELEVATION AS EXISTING 1:300

WEST ELEVATION AS EXISTING 1:300

rev. date rev. note revision

Do not scale from this drawing. Use figured dimensions only. Check dimensions on site and report any discrepancies to the Architect before proceeding