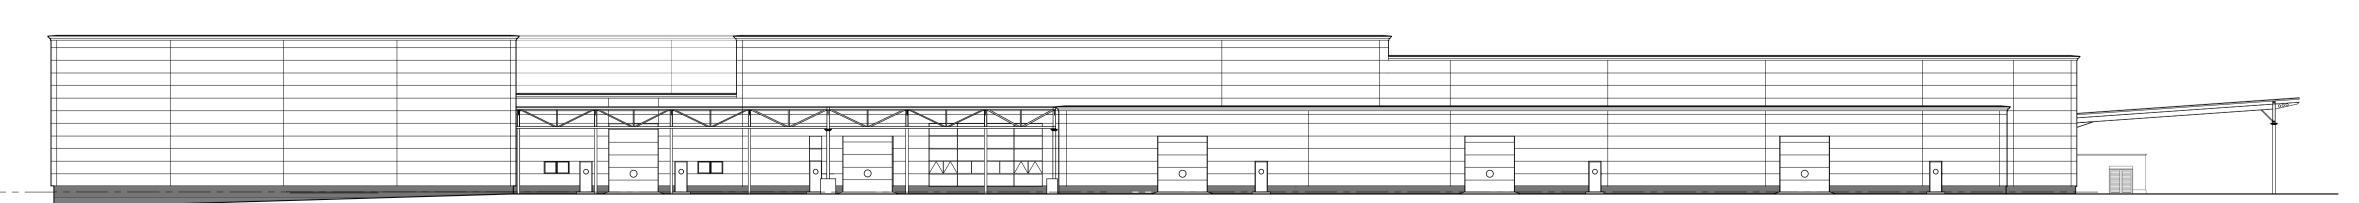

SOUTH ELEVATION AS EXISTING 1:300

NORTH ELEVATION AS EXISTING 1:300

EAST ELEVATION AS EXISTING 1:300

WEST ELEVATION AS EXISTING 1:300

rev. date rev. note revision

Do not scale from this drawing. Use figured dimensions only. Check dimensions on site and report any discrepancies to the Architect before proceeding