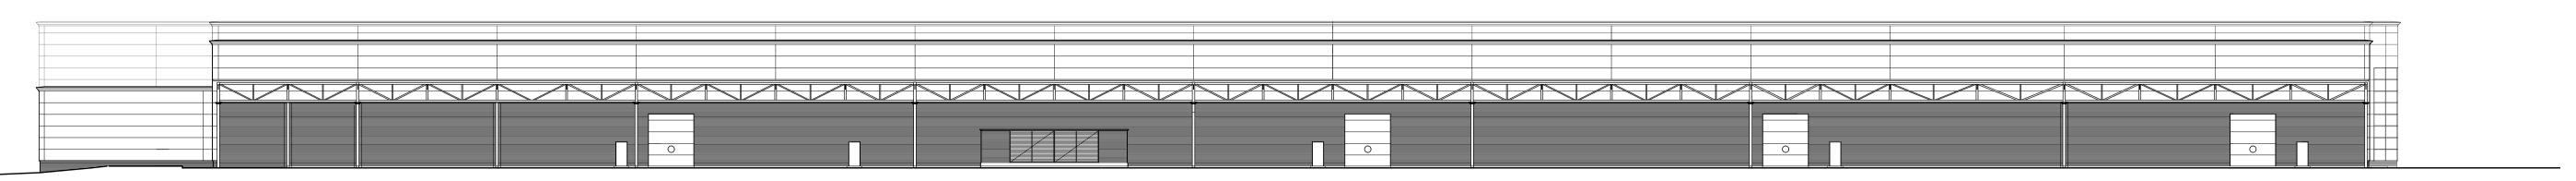

SOUTH ELEVATION AS EXISTING 1:300

NORTH ELEVATION AS EXISTING 1:300

EAST ELEVATION AS EXISTING 1:300

WEST ELEVATION AS EXISTING 1:300

rev. date rev. note revision

Do not scale from this drawing. Use figured dimensions only. Check dimensions on site and report any discrepancies to the Architect before proceeding